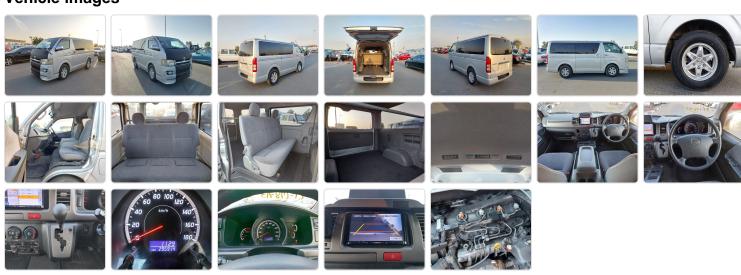

ear: 2006

## **Vehicle Specifications**

| Model:         | 2KD  | Chassis No:     | KDH200-0056569 | Grade:             |                   | Fuel:     | Diesel |
|----------------|------|-----------------|----------------|--------------------|-------------------|-----------|--------|
| Engine:        |      | Drive Train:    | 2WD            | <b>Dimensions:</b> | 17 M <sup>3</sup> | Shape:    | VAN    |
| Engine No:     | 2023 | Transmission:   | AT             | Mileage:           | 295920            | Capacity: | 2500cc |
| Ext. Color:    |      | Weight (kg):    |                | Seats:             | 5                 | Color:    |        |
| Certification: |      | Classification: |                | Exterior:          | SILVER            | Interior: | GRAY   |

## Vehicle images



## **Vehicle Options**

| Pwr Steering   | Yes | Pwr Wind          | Yes | Pwr Mirrors     | Yes | Center Lock            | Yes | Air Cond      | Yes |
|----------------|-----|-------------------|-----|-----------------|-----|------------------------|-----|---------------|-----|
| Reverse Camera | Yes | Pwr Slide Door    |     | Easy Closer     |     | Cruise Control         |     | ABS           |     |
| Air Bag        | Yes | Fog Lamps         |     | HID Head Lamps  |     | LED Head Lamps         |     | Spare Key     |     |
| Remote Key     |     | Push Start        |     | Seat Heater     |     | Pwr Seat               |     | Leather Seat  |     |
| Floor Mat      |     | Sun Roof          |     | Alloy Wheels    | Yes | Grill Guard            |     | Rear Wiper    |     |
| Rear