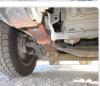

| 4D33-<br>? | Drive Train:    | 2WD               | Dimensions: | 16 M <sup>3</sup>                 | Shape:    | TRUCK                                      |
| Engine No:     | 2023       | Transmission:   | MT                | Mileage:    | 176,000                           | Capacity: | 4,210cc                                    |
| Ext. Color:    | 058        | Weight (kg):    | 2164KLJIO         | Seats:      | 3                                 | Color:    | FC13                                       |
| Certification: | 09750      | Classification: | 0310              | Exterior:   | 3.5 points * auction grade 3.5    | Interior: | 3.5 points * air condition * power windows |

## Vehicle images















Registration Year: 9/2003

Manufacture Year: 2003



























## **Vehicle Options**

| Pwr Steering   | Yes | Pwr Wind          | Yes | Pwr Mirrors     |     | Center Lock            |     | Air Cond      |     |
|----------------|-----|-------------------|-----|-----------------|-----|------------------------|-----|---------------|-----|
| Reverse Camera | Yes | Pwr Slide Door    |     | Easy Closer     |     | Cruise Control         |     | ABS           |     |
| Air Bag        | Yes | Fog Lamps         |     | HID Head Lamps  | Yes | LED Head Lamps         | Yes | Spare Key     |     |
| Remote Key     |     | Push Start        |     | Seat Heater     |     | Pwr Seat               |     | Leather Seat  | Yes |
| Floor Mat      |     | Sun Roof          |     | Alloy Wheels    | Yes | Grill Guard            |     | Rear Wiper    |     |
| Rear