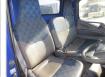

| 4D33-<br>? | Drive Train:    | 2WD               | Dimensions: | 16 M <sup>3</sup>                 | Shape:    | TRUCK                                      |
| Engine No:     | 2023       | Transmission:   | MT                | Mileage:    | 176,000                           | Capacity: | 4,210cc                                    |
| Ext. Color:    | 058        | Weight (kg):    | 2164KLJIO         | Seats:      | 3                                 | Color:    | FC13                                       |
| Certification: | 09750      | Classification: | 0310              | Exterior:   | 3.5 points * auction grade 3.5    | Interior: | 3.5 points * air condition * power windows |

## Vehicle images















Registration Year: 9/2003

Manufacture Year: 2003



























## **Vehicle Options**

| Pwr Steering   | Yes | Pwr Wind          | Yes | Pwr Mirrors     |     | Center Lock            |     | Air Cond      |     |
|----------------|-----|-------------------|-----|-----------------|-----|------------------------|-----|---------------|-----|
| Reverse Camera | Yes | Pwr Slide Door    |     | Easy Closer     |     | Cruise Control         |     | ABS           |     |
| Air Bag        | Yes | Fog Lamps         |     | HID Head Lamps  | Yes | LED Head Lamps         | Yes | Spare Key     |     |
| Remote Key     |     | Push Start        |     | Seat Heater     |     | Pwr Seat               |     | Leather Seat  | Yes |
| Floor Mat      |     | Sun Roof          |     | Alloy Wheels    | Yes | Grill Guard            |     | Rear Wiper    |