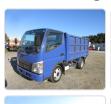

## MITSUBISHI CANTER

Stock ID 958121

## **Vehicle Specifications**

| Model:         | 4D33       | Chassis No:     | FE71CB-<br>503*** | Grade:      | 2T DEEP TRAY DUMP<br>TRUCK / 4D33 | Fuel:     | Diesel                                     |
|----------------|------------|-----------------|-------------------|-------------|-----------------------------------|-----------|--------------------------------------------|
| Engine:        | 4D33-<br>? | Drive Train:    | 2WD               | Dimensions: | 16 M <sup>3</sup>                 | Shape:    | TRUCK                                      |
| Engine No:     | 2023       | Transmission:   | MT                | Mileage:    | 176,000                           | Capacity: | 4,210cc                                    |
| Ext. Color:    | 058        | Weight (kg):    | 2164KLJIO         | Seats:      | 3                                 | Color:    | FC13                                       |
| Certification: | 09750      | Classification: | 0310              | Exterior:   | 3.5 points * auction grade 3.5    | Interior: | 3.5 points * air condition * power windows |

## Vehicle images

Registration Year: 9/2003

Manufacture Year: 2003