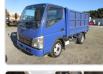

## MITSUBISHI CANTER

Stock ID 958121

## **Vehicle Specifications**

| Model:         | 4D33       | Chassis No:     | FE71CB-<br>503*** | Grade:      | 2T DEEP TRAY DUMP<br>TRUCK / 4D33 | Fuel:     | Diesel                                     |
|----------------|------------|-----------------|-------------------|-------------|-----------------------------------|-----------|--------------------------------------------|
| Engine:        | 4D33-<br>? | Drive Train:    | 2WD               | Dimensions: | 16 M <sup>3</sup>                 | Shape:    | TRUCK                                      |
| Engine No:     | 2023       | Transmission:   | MT                | Mileage:    | 176,000                           | Capacity: | 4,210cc                                    |
| Ext. Color:    | 058        | Weight (kg):    | 2164KLJIO         | Seats:      | 3                                 | Color:    | FC13                                       |
| Certification: | 09750      | Classification: | 0310              | Exterior:   | 3.5 points * auction grade 3.5    | Interior: | 3.5 points * air condition * power windows |

## Vehicle images

Registration Year: 9/2003

Manufacture Year: 2003