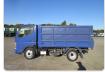

## MITSUBISHI CANTER

Stock ID 958121

## **Vehicle Specifications**

| Model:         | 4D33       | Chassis No:     | FE71CB-<br>503*** | Grade:      | 2T DEEP TRAY DUMP<br>TRUCK / 4D33 | Fuel:     | Diesel                                     |
|----------------|------------|-----------------|-------------------|-------------|-----------------------------------|-----------|--------------------------------------------|
| Engine:        | 4D33-<br>? | Drive Train:    | 2WD               | Dimensions: | 16 M <sup>3</sup>                 | Shape:    | TRUCK                                      |
| Engine No:     | 2023       | Transmission:   | MT                | Mileage:    | 176,000                           | Capacity: | 4,210cc                                    |
| Ext. Color:    | 058        | Weight (kg):    | 2164KLJIO         | Seats:      | 3                                 | Color:    | FC13                                       |
| Certification: | 09750      | Classification: | 0310              | Exterior:   | 3.5 points * auction grade 3.5    | Interior: | 3.5 points * air condition * power windows |

## Vehicle images

Registration Year: 9/2003

Manufacture Year: 2003