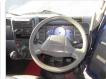

ine:        | 4D33-<br>? | Drive Train:    | 2WD               | Dimensions: | 16 M <sup>3</sup>                 | Shape:    | TRUCK                                      |
| Engine No:     | 2023       | Transmission:   | MT                | Mileage:    | 176,000                           | Capacity: | 4,210cc                                    |
| Ext. Color:    | 058        | Weight (kg):    | 2164KLJIO         | Seats:      | 3                                 | Color:    | FC13                                       |
| Certification: | 09750      | Classification: | 0310              | Exterior:   | 3.5 points * auction grade 3.5    | Interior: | 3.5 points * air condition * power windows |

## Vehicle images















Registration Year: 9/2003

Manufacture Year: 2003



























## **Vehicle Options**

| Pwr Steering   | Yes | Pwr Wind          | Yes | Pwr Mirrors     |     | Center Lock            |     | Air Cond      |     |
|----------------|-----|-------------------|-----|-----------------|-----|------------------------|-----|---------------|-----|
| Reverse Camera | Yes | Pwr Slide Door    |     | Easy Closer     |     | Cruise Control         |     | ABS           |     |
| Air Bag        | Yes | Fog Lamps         |     | HID Head Lamps  | Yes | LED Head Lamps         | Yes | Spare Key     |     |
| Remote Key     |     | Push Start        |     | Seat Heater     |     | Pwr Seat               |     | Leather Seat  | Yes |
| Floor Mat      |     | Sun Roof          |     | Alloy Wheels    | Yes | Grill Guard            |     | Rear Wiper    |