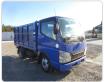

-----|
| Engine:        | 4D33-<br>? | Drive Train:    | 2WD               | Dimensions: | 16 M <sup>3</sup>                 | Shape:    | TRUCK                                      |
| Engine No:     | 2023       | Transmission:   | MT                | Mileage:    | 176,000                           | Capacity: | 4,210cc                                    |
| Ext. Color:    | 058        | Weight (kg):    | 2164KLJIO         | Seats:      | 3                                 | Color:    | FC13                                       |
| Certification: | 09750      | Classification: | 0310              | Exterior:   | 3.5 points * auction grade 3.5    | Interior: | 3.5 points * air condition * power windows |

## Vehicle images















Registration Year: 9/2003

Manufacture Year: 2003



























## **Vehicle Options**

| Pwr Steering   | Yes | Pwr Wind          | Yes | Pwr Mirrors     |     | Center Lock            |     | Air Cond      |     |
|----------------|-----|-------------------|-----|-----------------|-----|------------------------|-----|---------------|-----|
| Reverse Camera | Yes | Pwr Slide Door    |     | Easy Closer     |     | Cruise Control         |     | ABS           |     |
| Air Bag        | Yes | Fog Lamps         |     | HID Head Lamps  | Yes | LED Head Lamps         | Yes | Spare Key     |     |
| Remote Key     |     | Push Start        |     | Seat Heater     |     | Pwr Seat               |     | Leather Seat  | Yes |
| Floor Mat      |     | Sun Roof          |     | Alloy Wheels    | Yes | Grill Guard            |     | Rear