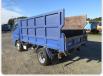

## MITSUBISHI CANTER

Stock ID 958121

## **Vehicle Specifications**

| Model:         | 4D33       | Chassis No:     | FE71CB-<br>503*** | Grade:      | 2T DEEP TRAY DUMP<br>TRUCK / 4D33 | Fuel:     | Diesel                                     |
|----------------|------------|-----------------|-------------------|-------------|-----------------------------------|-----------|--------------------------------------------|
| Engine:        | 4D33-<br>? | Drive Train:    | 2WD               | Dimensions: | 16 M <sup>3</sup>                 | Shape:    | TRUCK                                      |
| Engine No:     | 2023       | Transmission:   | MT                | Mileage:    | 176,000                           | Capacity: | 4,210cc                                    |
| Ext. Color:    | 058        | Weight (kg):    | 2164KLJIO         | Seats:      | 3                                 | Color:    | FC13                                       |
| Certification: | 09750      | Classification: | 0310              | Exterior:   | 3.5 points * auction grade 3.5    | Interior: | 3.5 points * air condition * power windows |

## Vehicle images

Registration Year: 9/2003

Manufacture Year: 2003