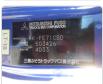

## **Vehicle Specifications**

| Model:         | 4D33       | Chassis No:     | FE71CB-<br>503*** | Grade:      | 2T DEEP TRAY DUMP<br>TRUCK / 4D33 | Fuel:     | Diesel                                     |
|----------------|------------|-----------------|-------------------|-------------|-----------------------------------|-----------|--------------------------------------------|
| Engine:        | 4D33-<br>? | Drive Train:    | 2WD               | Dimensions: | 16 M <sup>3</sup>                 | Shape:    | TRUCK                                      |
| Engine No:     | 2023       | Transmission:   | MT                | Mileage:    | 176,000                           | Capacity: | 4,210cc                                    |
| Ext. Color:    | 058        | Weight (kg):    | 2164KLJIO         | Seats:      | 3                                 | Color:    | FC13                                       |
| Certification: | 09750      | Classification: | 0310              | Exterior:   | 3.5 points * auction grade 3.5    | Interior: | 3.5 points * air condition * power windows |