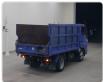

-------|-----------|--------------------------------------------|
| Engine:        | 4D33-<br>? | Drive Train:    | 2WD               | Dimensions: | 16 M <sup>3</sup>                 | Shape:    | TRUCK                                      |
| Engine No:     | 2023       | Transmission:   | MT                | Mileage:    | 176,000                           | Capacity: | 4,210cc                                    |
| Ext. Color:    | 058        | Weight (kg):    | 2164KLJIO         | Seats:      | 3                                 | Color:    | FC13                                       |
| Certification: | 09750      | Classification: | 0310              | Exterior:   | 3.5 points * auction grade 3.5    | Interior: | 3.5 points * air condition * power windows |

## Vehicle images















Registration Year: 9/2003

Manufacture Year: 2003



























## **Vehicle Options**

| Pwr Steering   | Yes | Pwr Wind          | Yes | Pwr Mirrors     |     | Center Lock            |     | Air Cond      |     |
|----------------|-----|-------------------|-----|-----------------|-----|------------------------|-----|---------------|-----|
| Reverse Camera | Yes | Pwr Slide Door    |     | Easy Closer     |     | Cruise Control         |     | ABS           |     |
| Air Bag        | Yes | Fog Lamps         |     | HID Head Lamps  | Yes | LED Head Lamps         | Yes | Spare Key     |     |
| Remote Key     |     | Push Start        |     | Seat Heater     |     | Pwr Seat               |     | Leather Seat  | Yes |
| Floor Mat      |     | Sun Roof          |     |