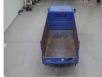

-|-----------|--------------------------------------------|
| Engine:        | 4D33-<br>? | Drive Train:    | 2WD               | Dimensions: | 16 M <sup>3</sup>                 | Shape:    | TRUCK                                      |
| Engine No:     | 2023       | Transmission:   | MT                | Mileage:    | 176,000                           | Capacity: | 4,210cc                                    |
| Ext. Color:    | 058        | Weight (kg):    | 2164KLJIO         | Seats:      | 3                                 | Color:    | FC13                                       |
| Certification: | 09750      | Classification: | 0310              | Exterior:   | 3.5 points * auction grade 3.5    | Interior: | 3.5 points * air condition * power windows |

## Vehicle images















Registration Year: 9/2003

Manufacture Year: 2003



























## **Vehicle Options**

| Pwr Steering   | Yes | Pwr Wind          | Yes | Pwr Mirrors     |     | Center Lock            |     | Air Cond      |     |
|----------------|-----|-------------------|-----|-----------------|-----|------------------------|-----|---------------|-----|
| Reverse Camera | Yes | Pwr Slide Door    |     | Easy Closer     |     | Cruise Control         |     | ABS           |     |
| Air Bag        | Yes | Fog Lamps         |     | HID Head Lamps  | Yes | LED Head Lamps         | Yes | Spare Key     |     |
| Remote Key     |     | Push Start        |     | Seat Heater     |     | Pwr Seat               |     | Leather Seat  | Yes |
| Floor Mat      |     | Sun Roof          |     | Alloy