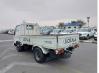

### TOYOTA TOYOACE

Stock ID 151843

# **Vehicle Specifications**

| Model:         | 14B  | Chassis No:     | BU66-0050518 | Grade:             |                   | Fuel:     | Diesel |
|----------------|------|-----------------|--------------|--------------------|-------------------|-----------|--------|
| Engine:        |      | Drive Train:    | 2WD          | <b>Dimensions:</b> | 16 M <sup>3</sup> | Shape:    | TRUCK  |
| Engine No:     | 2023 | Transmission:   | MT           | Mileage:           | 236530            | Capacity: | 3700cc |
| Ext. Color:    |      | Weight (kg):    |              | Seats:             | 3                 | Color:    |        |
| Certification: |      | Classification: |              | Exterior:          | WHITE             | Interior: | SILVER |