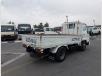

### TOYOTA TOYOACE

Stock ID 151843

#### Registration Year: 1994 Manufacture Year: 1994

# **Vehicle Specifications**

| Model:         | 14B  | Chassis No:     | BU66-0050518 | Grade:             |                   | Fuel:     | Diesel |
|----------------|------|-----------------|--------------|--------------------|-------------------|-----------|--------|
| Engine:        |      | Drive Train:    | 2WD          | <b>Dimensions:</b> | 16 M <sup>3</sup> | Shape:    | TRUCK  |
| Engine No:     | 2023 | Transmission:   | MT           | Mileage:           | 236530            | Capacity: | 3700cc |
| Ext. Color:    |      | Weight (kg):    |              | Seats:             | 3                 | Color:    |        |
| Certification: |      | Classification: |              | Exterior:          | WHITE             | Interior: | SILVER |

## Vehicle images