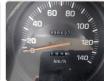

# **Vehicle Specifications**

| Model:         | 14B  | Chassis No:     | BU66-0050518 | Grade:             |                   | Fuel:     | Diesel |
|----------------|------|-----------------|--------------|--------------------|-------------------|-----------|--------|
| Engine:        |      | Drive Train:    | 2WD          | <b>Dimensions:</b> | 16 M <sup>3</sup> | Shape:    | TRUCK  |
| Engine No:     | 2023 | Transmission:   | MT           | Mileage:           | 236530            | Capacity: | 3700cc |
| Ext. Color:    |      | Weight (kg):    |              | Seats:             | 3                 | Color:    |        |
| Certification: |      | Classification: |              | Exterior:          | WHITE             | Interior: | SILVER |

## Vehicle images