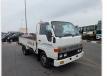

### TOYOTA TOYOACE

Stock ID 151843

#### Registration Year: 1994 Manufacture Year: 1994

# **Vehicle Specifications**

| Model:         | 14B  | Chassis No:     | BU66-0050518 | Grade:             |                   | Fuel:     | Diesel |
|----------------|------|-----------------|--------------|--------------------|-------------------|-----------|--------|
| Engine:        |      | Drive Train:    | 2WD          | <b>Dimensions:</b> | 16 M <sup>3</sup> | Shape:    | TRUCK  |
| Engine No:     | 2023 | Transmission:   | MT           | Mileage:           | 236530            | Capacity: | 3700cc |
| Ext. Color:    |      | Weight (kg):    |              | Seats:             | 3                 | Color:    |        |
| Certification: |      | Classification: |              | Exterior:          | WHITE             | Interior: | SILVER |

## Vehicle images