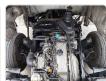

# **Vehicle Specifications**

| Model:         | 14B  | Chassis No:     | BU66-0050518 | Grade:             |                   | Fuel:     | Diesel |
|----------------|------|-----------------|--------------|--------------------|-------------------|-----------|--------|
| Engine:        |      | Drive Train:    | 2WD          | <b>Dimensions:</b> | 16 M <sup>3</sup> | Shape:    | TRUCK  |
| Engine No:     | 2023 | Transmission:   | MT           | Mileage:           | 236530            | Capacity: | 3700cc |
| Ext. Color:    |      | Weight (kg):    |              | Seats:             | 3                 | Color:    |        |
| Certification: |      | Classification: |              | Exterior:          | WHITE             | Interior: | SILVER |