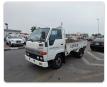

### TOYOTA TOYOACE

Stock ID 151843

#### Registration Year: 1994 Manufacture Year: 1994

# **Vehicle Specifications**

| Model:         | 14B  | Chassis No:     | BU66-0050518 | Grade:             |                   | Fuel:     | Diesel |
|----------------|------|-----------------|--------------|--------------------|-------------------|-----------|--------|
| Engine:        |      | Drive Train:    | 2WD          | <b>Dimensions:</b> | 16 M <sup>3</sup> | Shape:    | TRUCK  |
| Engine No:     | 2023 | Transmission:   | MT           | Mileage:           | 236530            | Capacity: | 3700cc |
| Ext. Color:    |      | Weight (kg):    |              | Seats:             | 3                 | Color:    |        |
| Certification: |      | Classification: |              | Exterior:          | WHITE             | Interior: | SILVER |

## Vehicle images