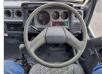

1994

# **Vehicle Specifications**

| Model:         | 14B  | Chassis No:     | BU66-0050518 | Grade:             |                   | Fuel:     | Diesel |
|----------------|------|-----------------|--------------|--------------------|-------------------|-----------|--------|
| Engine:        |      | Drive Train:    | 2WD          | <b>Dimensions:</b> | 16 M <sup>3</sup> | Shape:    | TRUCK  |
| Engine No:     | 2023 | Transmission:   | MT           | Mileage:           | 236530            | Capacity: | 3700cc |
| Ext. Color:    |      | Weight (kg):    |              | Seats:             | 3                 | Color:    |        |
| Certification: |      | Classification: |              | Exterior:          | WHITE             | Interior: | SILVER |

## Vehicle images





























## **Vehicle Options**

| Pwr Steering   | Yes | Pwr Wind          |     | Pwr Mirrors     | Center Lock            | Air Cond      | Yes |
|----------------|-----|-------------------|-----|-----------------|------------------------|---------------|-----|
| Reverse Camera |     | Pwr Slide Door    |     | Easy Closer     | Cruise Control         | ABS           |     |
| Air Bag        |     | Fog Lamps         |     | HID Head Lamps  | LED Head Lamps         | Spare Key     |     |
| Remote Key     |     | Push Start        |     | Seat Heater     | Pwr Seat               | Leather Seat  |     |
| Floor Mat      |     | Sun Roof          |     | Alloy Wheels    | Grill Guard            | Rear Wiper    |     |
| Rear Spoiler   |     | Stereo (FULL)     |     | Navi/TV         | C