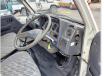

: 1994

# **Vehicle Specifications**

| Model:         | 14B  | Chassis No:     | BU66-0050518 | Grade:             |                   | Fuel:     | Diesel |
|----------------|------|-----------------|--------------|--------------------|-------------------|-----------|--------|
| Engine:        |      | Drive Train:    | 2WD          | <b>Dimensions:</b> | 16 M <sup>3</sup> | Shape:    | TRUCK  |
| Engine No:     | 2023 | Transmission:   | MT           | Mileage:           | 236530            | Capacity: | 3700cc |
| Ext. Color:    |      | Weight (kg):    |              | Seats:             | 3                 | Color:    |        |
| Certification: |      | Classification: |              | Exterior:          | WHITE             | Interior: | SILVER |

## Vehicle images





























## **Vehicle Options**

| Pwr Steering   | Yes | Pwr Wind          |     | Pwr Mirrors     | Center Lock            | Air Cond      | Yes |
|----------------|-----|-------------------|-----|-----------------|------------------------|---------------|-----|
| Reverse Camera |     | Pwr Slide Door    |     | Easy Closer     | Cruise Control         | ABS           |     |
| Air Bag        |     | Fog Lamps         |     | HID Head Lamps  | LED Head Lamps         | Spare Key     |     |
| Remote Key     |     | Push Start        |     | Seat Heater     | Pwr Seat               | Leather Seat  |     |
| Floor Mat      |     | Sun Roof          |     | Alloy Wheels    | Grill Guard            | Rear Wiper    |     |
| Rear Spoiler   |     | Stereo (FULL)     |     | Navi/TV         |