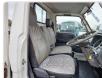

# **Vehicle Specifications**

| Model:         | 14B  | Chassis No:     | BU66-0050518 | Grade:             |                   | Fuel:     | Diesel |
|----------------|------|-----------------|--------------|--------------------|-------------------|-----------|--------|
| Engine:        |      | Drive Train:    | 2WD          | <b>Dimensions:</b> | 16 M <sup>3</sup> | Shape:    | TRUCK  |
| Engine No:     | 2023 | Transmission:   | MT           | Mileage:           | 236530            | Capacity: | 3700cc |
| Ext. Color:    |      | Weight (kg):    |              | Seats:             | 3                 | Color:    |        |
| Certification: |      | Classification: |              | Exterior:          | WHITE             | Interior: | SILVER |