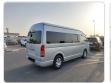

## **TOYOTA HIACE VAN** Stock ID 732567

**Registration Year: 2013 Manufacture Year: 2013** 

## **Vehicle Specifications**

| Model:         | 1KD  | Chassis No:     | KDH221-0012052 | Grade:             |                   | Fuel:     | Diesel |
|----------------|------|-----------------|----------------|--------------------|-------------------|-----------|--------|
| Engine:        |      | Drive Train:    | 2WD            | <b>Dimensions:</b> | 25 M <sup>3</sup> | Shape:    | VAN    |
| Engine No:     | 2023 | Transmission:   | AT             | Mileage:           | 191200            | Capacity: | 3000cc |
| Ext. Color:    |      | Weight (kg):    |                | Seats:             | 3                 | Color:    |        |
| Certification: |      | Classification: |                | Exterior:          | SILVER            | Interior: | SILVER |