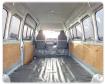

## **TOYOTA HIACE VAN** Stock ID 732567

**Registration Year: 2013 Manufacture Year: 2013** 

## **Vehicle Specifications**

| Model:         | 1KD  | Chassis No:     | KDH221-0012052 | Grade:             |                   | Fuel:     | Diesel |
|----------------|------|-----------------|----------------|--------------------|-------------------|-----------|--------|
| Engine:        |      | Drive Train:    | 2WD            | <b>Dimensions:</b> | 25 M <sup>3</sup> | Shape:    | VAN    |
| Engine No:     | 2023 | Transmission:   | AT             | Mileage:           | 191200            | Capacity: | 3000cc |
| Ext. Color:    |      | Weight (kg):    |                | Seats:             | 3                 | Color:    |        |
| Certification: |      | Classification: |                | Exterior:          | SILVER            | Interior: | SILVER |