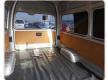

## **TOYOTA HIACE VAN** Stock ID 732567

**Registration Year: 2013 Manufacture Year: 2013** 

## **Vehicle Specifications**

| Model:         | 1KD  | Chassis No:     | KDH221-0012052 | Grade:             |                   | Fuel:     | Diesel |
|----------------|------|-----------------|----------------|--------------------|-------------------|-----------|--------|
| Engine:        |      | Drive Train:    | 2WD            | <b>Dimensions:</b> | 25 M <sup>3</sup> | Shape:    | VAN    |
| Engine No:     | 2023 | Transmission:   | AT             | Mileage:           | 191200            | Capacity: | 3000cc |
| Ext. Color:    |      | Weight (kg):    |                | Seats:             | 3                 | Color:    |        |
| Certification: |      | Classification: |                | Exterior:          | SILVER            | Interior: | SILVER |