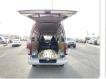

## **TOYOTA HIACE VAN** Stock ID 732567

**Registration Year: 2013 Manufacture Year: 2013** 

## **Vehicle Specifications**

| Model:         | 1KD  | Chassis No:     | KDH221-0012052 | Grade:             |                   | Fuel:     | Diesel |
|----------------|------|-----------------|----------------|--------------------|-------------------|-----------|--------|
| Engine:        |      | Drive Train:    | 2WD            | <b>Dimensions:</b> | 25 M <sup>3</sup> | Shape:    | VAN    |
| Engine No:     | 2023 | Transmission:   | AT             | Mileage:           | 191200            | Capacity: | 3000cc |
| Ext. Color:    |      | Weight (kg):    |                | Seats:             | 3                 | Color:    |        |
| Certification: |      | Classification: |                | Exterior:          | SILVER            | Interior: | SILVER |