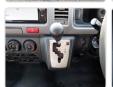

Specifications**

| Model:         | 1KD  | Chassis No:     | KDH221-0012052 | Grade:             |                   | Fuel:     | Diesel |
|----------------|------|-----------------|----------------|--------------------|-------------------|-----------|--------|
| Engine:        |      | Drive Train:    | 2WD            | <b>Dimensions:</b> | 25 M <sup>3</sup> | Shape:    | VAN    |
| Engine No:     | 2023 | Transmission:   | AT             | Mileage:           | 191200            | Capacity: | 3000cc |
| Ext. Color:    |      | Weight (kg):    |                | Seats:             | 3                 | Color:    |        |
| Certification: |      | Classification: |                | Exterior:          | SILVER            | Interior: | SILVER |

## Vehicle images



































## **Vehicle Options**

| Pwr Steering   | Yes | Pwr Wind          | Yes | Pwr Mirrors     | Center Lock            | Yes | Air Cond      | Yes |
|----------------|-----|-------------------|-----|-----------------|------------------------|-----|---------------|-----|
| Reverse Camera |     | Pwr Slide Door    |     | Easy Closer     | Cruise Control         |     | ABS           |     |
| Air Bag        | Yes | Fog Lamps         |     | HID Head Lamps  | LED Head Lamps         |     | Spare Key     |     |
| Remote Key     |     | Push Start        |     | Seat Heater     | Pwr Seat               |     | Leather Seat  |     |
| Floor Mat      |     | Sun Roof          |     | Alloy Wheels    | Grill Guard            |     | Rear Wiper    |     |
| Rear Spoiler   |     | Stereo (F