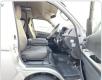

## **TOYOTA HIACE VAN** Stock ID 732567

**Registration Year: 2013 Manufacture Year: 2013** 

## **Vehicle Specifications**

| Model:         | 1KD  | Chassis No:     | KDH221-0012052 | Grade:             |                   | Fuel:     | Diesel |
|----------------|------|-----------------|----------------|--------------------|-------------------|-----------|--------|
| Engine:        |      | Drive Train:    | 2WD            | <b>Dimensions:</b> | 25 M <sup>3</sup> | Shape:    | VAN    |
| Engine No:     | 2023 | Transmission:   | AT             | Mileage:           | 191200            | Capacity: | 3000cc |
| Ext. Color:    |      | Weight (kg):    |                | Seats:             | 3                 | Color:    |        |
| Certification: |      | Classification: |                | Exterior:          | SILVER            | Interior: | SILVER |