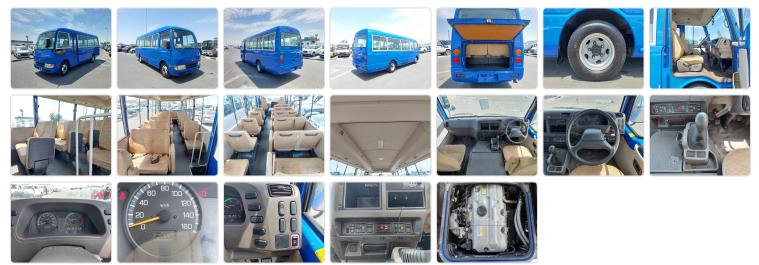

5356

**Registration Year: 2008 Manufacture Year: 2008** 

## **Vehicle Specifications**

| Model:         | 4M50 | Chassis No:     | BE63DG-700494 | Grade:      |                   | Fuel:     | Diesel |
|----------------|------|-----------------|---------------|-------------|-------------------|-----------|--------|
| Engine:        |      | Drive Train:    | 2WD           | Dimensions: | 36 M <sup>3</sup> | Shape:    | BUS    |
| Engine No:     | 2023 | Transmission:   | MT            | Mileage:    | 2465630           | Capacity: | 4900cc |
| Ext. Color:    |      | Weight (kg):    |               | Seats:      | 29                | Color:    |        |
| Certification: |      | Classification: |               | Exterior:   | BLUE              | Interior: | SILVER |

## Vehicle images



## **Vehicle Options**

| Pwr Steering   | Yes | Pwr Wind          |     | Pwr Mirrors     | Center Lock            | Air Cond      | Yes |
|----------------|-----|-------------------|-----|-----------------|------------------------|---------------|-----|
| Reverse Camera |     | Pwr Slide Door    |     | Easy Closer     | Cruise Control         | ABS           |     |
| Air Bag        |     | Fog Lamps         |     | HID Head Lamps  | LED Head Lamps         | Spare Key     |     |
| Remote Key     |     | Push Start        |     | Seat Heater     | Pwr Seat               | Leather Seat  |     |
| Floor Mat      |     | Sun Roof          |     | Alloy Wheels    | Grill Guard            | Rear Wiper    |     |
| Rear Spoiler   |     | Stereo (FULL)     |     | Navi/TV         | CD Player