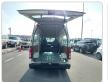

1

## **Vehicle Specifications**

| Model:         | 1KD  | Chassis No:     | KDH221-0008253 | Grade:             |                   | Fuel:     | Diesel |
|----------------|------|-----------------|----------------|--------------------|-------------------|-----------|--------|
| Engine:        |      | Drive Train:    | 2WD            | <b>Dimensions:</b> | 24 M <sup>3</sup> | Shape:    | VAN    |
| Engine No:     | 2023 | Transmission:   | AT             | Mileage:           | 361130            | Capacity: | 3000cc |
| Ext. Color:    |      | Weight (kg):    |                | Seats:             | 3                 | Color:    |        |
| Certification: |      | Classification: |                | Exterior:          | WHITE             | Interior: | GRAY   |

## Vehicle images





































## **Vehicle Options**

| Pwr Steering   | Yes | Pwr Wind          | Yes | Pwr Mirrors     | Center Lock            | Yes | Air Cond      | Yes |
|----------------|-----|-------------------|-----|-----------------|------------------------|-----|---------------|-----|
| Reverse Camera |     | Pwr Slide Door    |     | Easy Closer     | Cruise Control         |     | ABS           |     |
| Air Bag        | Yes | Fog Lamps         |     | HID Head Lamps  | LED Head Lamps         |     | Spare Key     |     |
| Remote Key     |     | Push Start        |     | Seat Heater     | Pwr Seat               |     | Leather Seat  |     |
| Floor Mat      |     | Sun Roof          |     | Alloy Wheels    | Grill Guard            |     | Rear Wiper    |     |
| Rear Spoiler