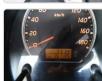

## **Vehicle Specifications**

| Model:         | 1KD  | Chassis No:     | KDH221-0008253 | Grade:             |                   | Fuel:     | Diesel |
|----------------|------|-----------------|----------------|--------------------|-------------------|-----------|--------|
| Engine:        |      | Drive Train:    | 2WD            | <b>Dimensions:</b> | 24 M <sup>3</sup> | Shape:    | VAN    |
| Engine No:     | 2023 | Transmission:   | AT             | Mileage:           | 361130            | Capacity: | 3000cc |
| Ext. Color:    |      | Weight (kg):    |                | Seats:             | 3                 | Color:    |        |
| Certification: |      | Classification: |                | Exterior:          | WHITE             | Interior: | GRAY   |