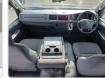

cle Specifications**

| Model:         | 1KD  | Chassis No:     | KDH221-0008253 | Grade:             |                   | Fuel:     | Diesel |
|----------------|------|-----------------|----------------|--------------------|-------------------|-----------|--------|
| Engine:        |      | Drive Train:    | 2WD            | <b>Dimensions:</b> | 24 M <sup>3</sup> | Shape:    | VAN    |
| Engine No:     | 2023 | Transmission:   | AT             | Mileage:           | 361130            | Capacity: | 3000cc |
| Ext. Color:    |      | Weight (kg):    |                | Seats:             | 3                 | Color:    |        |
| Certification: |      | Classification: |                | Exterior:          | WHITE             | Interior: | GRAY   |

## Vehicle images





































## **Vehicle Options**

| Pwr Steering   | Yes | Pwr Wind          | Yes | Pwr Mirrors     | Center Lock            | Yes | Air Cond      | Yes |
|----------------|-----|-------------------|-----|-----------------|------------------------|-----|---------------|-----|
| Reverse Camera |     | Pwr Slide Door    |     | Easy Closer     | Cruise Control         |     | ABS           |     |
| Air Bag        | Yes | Fog Lamps         |     | HID Head Lamps  | LED Head Lamps         |     | Spare Key     |     |
| Remote Key     |     | Push Start        |     | Seat Heater     | Pwr Seat               |     | Leather Seat  |     |
| Floor Mat      |     | Sun Roof          |     | Alloy Wheels    | Grill Guard            |     | Rear Wiper    |     |
| Rear Spoiler   |     | Ste