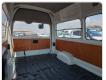

**Vehicle Specifications**

| Model:         | 1KD  | Chassis No:     | KDH221-0008253 | Grade:             |                   | Fuel:     | Diesel |
|----------------|------|-----------------|----------------|--------------------|-------------------|-----------|--------|
| Engine:        |      | Drive Train:    | 2WD            | <b>Dimensions:</b> | 24 M <sup>3</sup> | Shape:    | VAN    |
| Engine No:     | 2023 | Transmission:   | AT             | Mileage:           | 361130            | Capacity: | 3000cc |
| Ext. Color:    |      | Weight (kg):    |                | Seats:             | 3                 | Color:    |        |
| Certification: |      | Classification: |                | Exterior:          | WHITE             | Interior: | GRAY   |

## Vehicle images





































## **Vehicle Options**

| Pwr Steering   | Yes | Pwr Wind          | Yes | Pwr Mirrors     | Center Lock            | Yes | Air Cond      | Yes |
|----------------|-----|-------------------|-----|-----------------|------------------------|-----|---------------|-----|
| Reverse Camera |     | Pwr Slide Door    |     | Easy Closer     | Cruise Control         |     | ABS           |     |
| Air Bag        | Yes | Fog Lamps         |     | HID Head Lamps  | LED Head Lamps         |     | Spare Key     |     |
| Remote Key     |     | Push Start        |     | Seat Heater     | Pwr Seat               |     | Leather Seat  |     |
| Floor Mat      |     | Sun Roof          |     | Alloy Wheels    | Grill Guard            |     | Rear Wiper    |     |
| Rear Spoiler   |