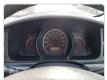

## **Vehicle Specifications**

| Model:         | 1KD  | Chassis No:     | KDH221-0008253 | Grade:             |                   | Fuel:     | Diesel |
|----------------|------|-----------------|----------------|--------------------|-------------------|-----------|--------|
| Engine:        |      | Drive Train:    | 2WD            | <b>Dimensions:</b> | 24 M <sup>3</sup> | Shape:    | VAN    |
| Engine No:     | 2023 | Transmission:   | AT             | Mileage:           | 361130            | Capacity: | 3000cc |
| Ext. Color:    |      | Weight (kg):    |                | Seats:             | 3                 | Color:    |        |
| Certification: |      | Classification: |                | Exterior:          | WHITE             | Interior: | GRAY   |