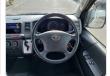

e Specifications**

| Model:         | 1KD  | Chassis No:     | KDH221-0008253 | Grade:             |                   | Fuel:     | Diesel |
|----------------|------|-----------------|----------------|--------------------|-------------------|-----------|--------|
| Engine:        |      | Drive Train:    | 2WD            | <b>Dimensions:</b> | 24 M <sup>3</sup> | Shape:    | VAN    |
| Engine No:     | 2023 | Transmission:   | AT             | Mileage:           | 361130            | Capacity: | 3000cc |
| Ext. Color:    |      | Weight (kg):    |                | Seats:             | 3                 | Color:    |        |
| Certification: |      | Classification: |                | Exterior:          | WHITE             | Interior: | GRAY   |

## Vehicle images





































## **Vehicle Options**

| Pwr Steering   | Yes | Pwr Wind          | Yes | Pwr Mirrors     | Center Lock            | Yes | Air Cond      | Yes |
|----------------|-----|-------------------|-----|-----------------|------------------------|-----|---------------|-----|
| Reverse Camera |     | Pwr Slide Door    |     | Easy Closer     | Cruise Control         |     | ABS           |     |
| Air Bag        | Yes | Fog Lamps         |     | HID Head Lamps  | LED Head Lamps         |     | Spare Key     |     |
| Remote Key     |     | Push Start        |     | Seat Heater     | Pwr Seat               |     | Leather Seat  |     |
| Floor Mat      |     | Sun Roof          |     | Alloy Wheels    | Grill Guard            |     | Rear Wiper    |     |
| Rear Spoiler   |     | Stere