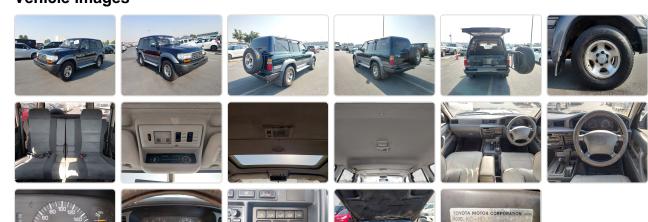

ture Year: 1997

## **Vehicle Specifications**

| Model:         |      | Chassis No:     | HDJ81-0076131 | Grade:             |                   | Fuel:     | Diesel |
|----------------|------|-----------------|---------------|--------------------|-------------------|-----------|--------|
| Engine:        |      | Drive Train:    | 4WD           | <b>Dimensions:</b> | 19 M <sup>3</sup> | Shape:    | SUV    |
| Engine No:     | 2023 | Transmission:   | AT            | Mileage:           | 336400            | Capacity: | 4200cc |
| Ext. Color:    |      | Weight (kg):    |               | Seats:             | 5                 | Color:    |        |
| Certification: |      | Classification: |               | Exterior:          | GREEN SILVER      | Interior: | SILVER |

## Vehicle images



## **Vehicle Options**

| Pwr Steering   | Yes | Pwr Wind          | Yes | Pwr Mirrors     | Yes | Center Lock            | Yes | Air Cond      | Yes |
|----------------|-----|-------------------|-----|-----------------|-----|------------------------|-----|---------------|-----|
| Reverse Camera |     | Pwr Slide Door    |     | Easy Closer     |     | Cruise Control         |     | ABS           |     |
| Air Bag        | Yes | Fog Lamps         |     | HID Head Lamps  |     | LED Head Lamps         |     | Spare Key     |     |
| Remote Key     |     | Push Start        |     | Seat Heater     |     | Pwr Seat               |     | Leather Seat  |     |
| Floor Mat      |     | Sun Roof          |     | Alloy Wheels    | Yes | Grill Guard            |     | Rear Wiper    |     |
| Rear