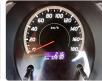

## **Vehicle Specifications**

| Model:         |      | Chassis No:     | KDH201-0021250 | Grade:             |                   | Fuel:     | Diesel |
|----------------|------|-----------------|----------------|--------------------|-------------------|-----------|--------|
| Engine:        |      | Drive Train:    | 2WD            | <b>Dimensions:</b> | 17 M <sup>3</sup> | Shape:    | VAN    |
| Engine No:     | 2023 | Transmission:   | AT             | Mileage:           | 328300            | Capacity: | 3000cc |
| Ext. Color:    |      | Weight (kg):    |                | Seats:             | 5                 | Color:    |        |
| Certification: |      | Classification: |                | Exterior:          | WHITE             | Interior: | SILVER |