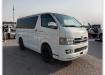

## TOYOTA HIACE VAN Stock ID 513233

Registration Year: 2008 Manufacture Year: 2008

## **Vehicle Specifications**

| Model:         |      | Chassis No:     | KDH201-0021250 | Grade:             |                   | Fuel:     | Diesel |
|----------------|------|-----------------|----------------|--------------------|-------------------|-----------|--------|
| Engine:        |      | Drive Train:    | 2WD            | <b>Dimensions:</b> | 17 M <sup>3</sup> | Shape:    | VAN    |
| Engine No:     | 2023 | Transmission:   | AT             | Mileage:           | 328300            | Capacity: | 3000cc |
| Ext. Color:    |      | Weight (kg):    |                | Seats:             | 5                 | Color:    |        |
| Certification: |      | Classification: |                | Exterior:          | WHITE             | Interior: | SILVER |