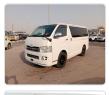

## TOYOTA HIACE VAN Stock ID 513233

Registration Year: 2008 Manufacture Year: 2008

## **Vehicle Specifications**

| Model:         |      | Chassis No:     | KDH201-0021250 | Grade:             |                   | Fuel:     | Diesel |
|----------------|------|-----------------|----------------|--------------------|-------------------|-----------|--------|
| Engine:        |      | Drive Train:    | 2WD            | <b>Dimensions:</b> | 17 M <sup>3</sup> | Shape:    | VAN    |
| Engine No:     | 2023 | Transmission:   | AT             | Mileage:           | 328300            | Capacity: | 3000cc |
| Ext. Color:    |      | Weight (kg):    |                | Seats:             | 5                 | Color:    |        |
| Certification: |      | Classification: |                | Exterior:          | WHITE             | Interior: | SILVER |