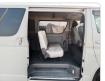

## Vehicle images

## **Vehicle Specifications**

| Model:         |      | Chassis No:     | KDH201-0021250 | Grade:             |                   | Fuel:     | Diesel |
|----------------|------|-----------------|----------------|--------------------|-------------------|-----------|--------|
| Engine:        |      | Drive Train:    | 2WD            | <b>Dimensions:</b> | 17 M <sup>3</sup> | Shape:    | VAN    |
| Engine No:     | 2023 | Transmission:   | AT             | Mileage:           | 328300            | Capacity: | 3000cc |
| Ext. Color:    |      | Weight (kg):    |                | Seats:             | 5                 | Color:    |        |
| Certification: |      | Classification: |                | Exterior:          | WHITE             | Interior: | SILVER |