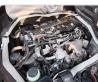

## **Vehicle Specifications**

| Model:         |      | Chassis No:     | KDH201-0021250 | Grade:             |                   | Fuel:     | Diesel |
|----------------|------|-----------------|----------------|--------------------|-------------------|-----------|--------|
| Engine:        |      | Drive Train:    | 2WD            | <b>Dimensions:</b> | 17 M <sup>3</sup> | Shape:    | VAN    |
| Engine No:     | 2023 | Transmission:   | AT             | Mileage:           | 328300            | Capacity: | 3000cc |
| Ext. Color:    |      | Weight (kg):    |                | Seats:             | 5                 | Color:    |        |
| Certification: |      | Classification: |                | Exterior:          | WHITE             | Interior: | SILVER |