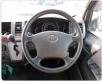

ications**

| Model:         |      | Chassis No:     | KDH201-0021250 | Grade:             |                   | Fuel:     | Diesel |
|----------------|------|-----------------|----------------|--------------------|-------------------|-----------|--------|
| Engine:        |      | Drive Train:    | 2WD            | <b>Dimensions:</b> | 17 M <sup>3</sup> | Shape:    | VAN    |
| Engine No:     | 2023 | Transmission:   | AT             | Mileage:           | 328300            | Capacity: | 3000cc |
| Ext. Color:    |      | Weight (kg):    |                | Seats:             | 5                 | Color:    |        |
| Certification: |      | Classification: |                | Exterior:          | WHITE             | Interior: | SILVER |

## Vehicle images







































## **Vehicle Options**

| Pwr Steering   | Yes | Pwr Wind          | Yes | Pwr Mirrors     |     | Center Lock            | Yes | Air Cond      | Yes |
|----------------|-----|-------------------|-----|-----------------|-----|------------------------|-----|---------------|-----|
| Reverse Camera |     | Pwr Slide Door    |     | Easy Closer     |     | Cruise Control         |     | ABS           |     |
| Air Bag        | Yes | Fog Lamps         | Yes | HID Head Lamps  |     | LED Head Lamps         |     | Spare Key     |     |
| Remote Key     |     | Push Start        |     | Seat Heater     |     | Pwr Seat               |     | Leather Seat  |     |
| Floor Mat      |     | Sun Roof          |     | Alloy Wheels    | Yes | Grill Guard            |     | Rear Wiper    |     |