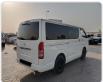

## TOYOTA HIACE VAN Stock ID 513233

Registration Year: 2008 Manufacture Year: 2008

## **Vehicle Specifications**

| Model:         |      | Chassis No:     | KDH201-0021250 | Grade:             |                   | Fuel:     | Diesel |
|----------------|------|-----------------|----------------|--------------------|-------------------|-----------|--------|
| Engine:        |      | Drive Train:    | 2WD            | <b>Dimensions:</b> | 17 M <sup>3</sup> | Shape:    | VAN    |
| Engine No:     | 2023 | Transmission:   | AT             | Mileage:           | 328300            | Capacity: | 3000cc |
| Ext. Color:    |      | Weight (kg):    |                | Seats:             | 5                 | Color:    |        |
| Certification: |      | Classification: |                | Exterior:          | WHITE             | Interior: | SILVER |