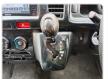

Specifications**

| Model:         |      | Chassis No:     | KDH211-8000943 | Grade:             |                   | Fuel:     | Diesel |
|----------------|------|-----------------|----------------|--------------------|-------------------|-----------|--------|
| Engine:        |      | Drive Train:    | 2WD            | <b>Dimensions:</b> | 20 M <sup>3</sup> | Shape:    | VAN    |
| Engine No:     | 2023 | Transmission:   | AT             | Mileage:           | 285500            | Capacity: | 3000сс |
| Ext. Color:    |      | Weight (kg):    |                | Seats:             | 2                 | Color:    |        |
| Certification: |      | Classification: |                | Exterior:          | WHITE             | Interior: | BLACK  |

## Vehicle images





































## **Vehicle Options**

| Pwr Steering   | Yes | Pwr Wind          | Yes | Pwr Mirrors     | Yes | Center Lock            | Yes | Air Cond      | Yes |
|----------------|-----|-------------------|-----|-----------------|-----|------------------------|-----|---------------|-----|
| Reverse Camera | Yes | Pwr Slide Door    |     | Easy Closer     |     | Cruise Control         |     | ABS           |     |
| Air Bag        | Yes | Fog Lamps         | Yes | HID Head Lamps  |     | LED Head Lamps         |     | Spare Key     |     |
| Remote Key     |     | Push Start        |     | Seat Heater     |     | Pwr Seat               |     | Leather Seat  |     |
| Floor Mat      |     | Sun Roof          |     | Alloy Wheels    |     | Grill Guard            |     | Rear Wiper    |