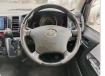

e Specifications**

| Model:         |      | Chassis No:     | KDH211-8000943 | Grade:             |                   | Fuel:     | Diesel |
|----------------|------|-----------------|----------------|--------------------|-------------------|-----------|--------|
| Engine:        |      | Drive Train:    | 2WD            | <b>Dimensions:</b> | 20 M <sup>3</sup> | Shape:    | VAN    |
| Engine No:     | 2023 | Transmission:   | AT             | Mileage:           | 285500            | Capacity: | 3000сс |
| Ext. Color:    |      | Weight (kg):    |                | Seats:             | 2                 | Color:    |        |
| Certification: |      | Classification: |                | Exterior:          | WHITE             | Interior: | BLACK  |

## Vehicle images





































## **Vehicle Options**

| Pwr Steering   | Yes | Pwr Wind          | Yes | Pwr Mirrors     | Yes | Center Lock            | Yes | Air Cond      | Yes |
|----------------|-----|-------------------|-----|-----------------|-----|------------------------|-----|---------------|-----|
| Reverse Camera | Yes | Pwr Slide Door    |     | Easy Closer     |     | Cruise Control         |     | ABS           |     |
| Air Bag        | Yes | Fog Lamps         | Yes | HID Head Lamps  |     | LED Head Lamps         |     | Spare Key     |     |
| Remote Key     |     | Push Start        |     | Seat Heater     |     | Pwr Seat               |     | Leather Seat  |     |
| Floor Mat      |     | Sun Roof          |     | Alloy Wheels    |     | Grill Guard            |     | Rear Wiper    |