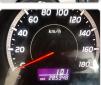

## **Vehicle Specifications**

| Model:         |      | Chassis No:     | KDH211-8000943 | Grade:             |                   | Fuel:     | Diesel |
|----------------|------|-----------------|----------------|--------------------|-------------------|-----------|--------|
| Engine:        |      | Drive Train:    | 2WD            | <b>Dimensions:</b> | 20 M <sup>3</sup> | Shape:    | VAN    |
| Engine No:     | 2023 | Transmission:   | AT             | Mileage:           | 285500            | Capacity: | 3000сс |
| Ext. Color:    |      | Weight (kg):    |                | Seats:             | 2                 | Color:    |        |
| Certification: |      | Classification: |                | Exterior:          | WHITE             | Interior: | BLACK  |