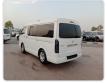

## TOYOTA HIACE VAN Stock ID 444427

Registration Year: 2008 Manufacture Year: 2008

## **Vehicle Specifications**

| Model:         |      | Chassis No:     | KDH211-8000943 | Grade:             |                   | Fuel:     | Diesel |
|----------------|------|-----------------|----------------|--------------------|-------------------|-----------|--------|
| Engine:        |      | Drive Train:    | 2WD            | <b>Dimensions:</b> | 20 M <sup>3</sup> | Shape:    | VAN    |
| Engine No:     | 2023 | Transmission:   | AT             | Mileage:           | 285500            | Capacity: | 3000сс |
| Ext. Color:    |      | Weight (kg):    |                | Seats:             | 2                 | Color:    |        |
| Certification: |      | Classification: |                | Exterior:          | WHITE             | Interior: | BLACK  |

## Vehicle images