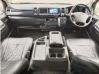

cle Specifications**

| Model:         |      | Chassis No:     | KDH211-8000943 | Grade:             |                   | Fuel:     | Diesel |
|----------------|------|-----------------|----------------|--------------------|-------------------|-----------|--------|
| Engine:        |      | Drive Train:    | 2WD            | <b>Dimensions:</b> | 20 M <sup>3</sup> | Shape:    | VAN    |
| Engine No:     | 2023 | Transmission:   | AT             | Mileage:           | 285500            | Capacity: | 3000сс |
| Ext. Color:    |      | Weight (kg):    |                | Seats:             | 2                 | Color:    |        |
| Certification: |      | Classification: |                | Exterior:          | WHITE             | Interior: | BLACK  |

## Vehicle images





































## **Vehicle Options**

| Pwr Steering   | Yes | Pwr Wind          | Yes | Pwr Mirrors     | Yes | Center Lock            | Yes | Air Cond      | Yes |
|----------------|-----|-------------------|-----|-----------------|-----|------------------------|-----|---------------|-----|
| Reverse Camera | Yes | Pwr Slide Door    |     | Easy Closer     |     | Cruise Control         |     | ABS           |     |
| Air Bag        | Yes | Fog Lamps         | Yes | HID Head Lamps  |     | LED Head Lamps         |     | Spare Key     |     |
| Remote Key     |     | Push Start        |     | Seat Heater     |     | Pwr Seat               |     | Leather Seat  |     |
| Floor Mat      |     | Sun Roof          |     | Alloy Wheels    |     | Grill Guard            |     | Rear Wiper