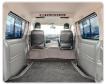

## **Vehicle Specifications**

| Model:         |      | Chassis No:     | KDH211-8000943 | Grade:             |                   | Fuel:     | Diesel |
|----------------|------|-----------------|----------------|--------------------|-------------------|-----------|--------|
| Engine:        |      | Drive Train:    | 2WD            | <b>Dimensions:</b> | 20 M <sup>3</sup> | Shape:    | VAN    |
| Engine No:     | 2023 | Transmission:   | AT             | Mileage:           | 285500            | Capacity: | 3000сс |
| Ext. Color:    |      | Weight (kg):    |                | Seats:             | 2                 | Color:    |        |
| Certification: |      | Classification: |                | Exterior:          | WHITE             | Interior: | BLACK  |