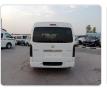

## TOYOTA HIACE VAN Stock ID 444427

Registration Year: 2008 Manufacture Year: 2008

## **Vehicle Specifications**

| Model:         |      | Chassis No:     | KDH211-8000943 | Grade:             |                   | Fuel:     | Diesel |
|----------------|------|-----------------|----------------|--------------------|-------------------|-----------|--------|
| Engine:        |      | Drive Train:    | 2WD            | <b>Dimensions:</b> | 20 M <sup>3</sup> | Shape:    | VAN    |
| Engine No:     | 2023 | Transmission:   | AT             | Mileage:           | 285500            | Capacity: | 3000сс |
| Ext. Color:    |      | Weight (kg):    |                | Seats:             | 2                 | Color:    |        |
| Certification: |      | Classification: |                | Exterior:          | WHITE             | Interior: | BLACK  |

## Vehicle images