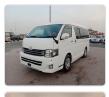

## TOYOTA HIACE VAN Stock ID 444427

Registration Year: 2008 Manufacture Year: 2008

## **Vehicle Specifications**

| Model:         |      | Chassis No:     | KDH211-8000943 | Grade:             |                   | Fuel:     | Diesel |
|----------------|------|-----------------|----------------|--------------------|-------------------|-----------|--------|
| Engine:        |      | Drive Train:    | 2WD            | <b>Dimensions:</b> | 20 M <sup>3</sup> | Shape:    | VAN    |
| Engine No:     | 2023 | Transmission:   | AT             | Mileage:           | 285500            | Capacity: | 3000сс |
| Ext. Color:    |      | Weight (kg):    |                | Seats:             | 2                 | Color:    |        |
| Certification: |      | Classification: |                | Exterior:          | WHITE             | Interior: | BLACK  |

## Vehicle images