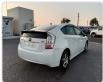

TOYOTA Prius Stock ID 443884 Registration Year: 2011 Manufacture Year: 2011

## **Vehicle Specifications**

| Model:         |      | Chassis No:     | ZVW30-5273366 | Grade:             |                   | Fuel:     | Hybrid |
|----------------|------|-----------------|---------------|--------------------|-------------------|-----------|--------|
| Engine:        |      | Drive Train:    | 2WD           | <b>Dimensions:</b> | 12 M <sup>3</sup> | Shape:    | SEDAN  |
| Engine No:     | 2023 | Transmission:   | AT            | Mileage:           | 155500            | Capacity: | 1800cc |
| Ext. Color:    |      | Weight (kg):    |               | Seats:             | 5                 | Color:    |        |
| Certification: |      | Classification: |               | Exterior:          | WHITE             | Interior: | GREY   |