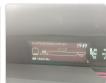

## **Vehicle Specifications**

| Model:         |      | Chassis No:     | ZVW30-5273366 | Grade:             |                   | Fuel:     | Hybrid |
|----------------|------|-----------------|---------------|--------------------|-------------------|-----------|--------|
| Engine:        |      | Drive Train:    | 2WD           | <b>Dimensions:</b> | 12 M <sup>3</sup> | Shape:    | SEDAN  |
| Engine No:     | 2023 | Transmission:   | AT            | Mileage:           | 155500            | Capacity: | 1800cc |
| Ext. Color:    |      | Weight (kg):    |               | Seats:             | 5                 | Color:    |        |
| Certification: |      | Classification: |               | Exterior:          | WHITE             | Interior: | GREY   |