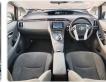

**Vehicle Specifications**

| Model:         |      | Chassis No:     | ZVW30-5273366 | Grade:             |                   | Fuel:     | Hybrid |
|----------------|------|-----------------|---------------|--------------------|-------------------|-----------|--------|
| Engine:        |      | Drive Train:    | 2WD           | <b>Dimensions:</b> | 12 M <sup>3</sup> | Shape:    | SEDAN  |
| Engine No:     | 2023 | Transmission:   | AT            | Mileage:           | 155500            | Capacity: | 1800cc |
| Ext. Color:    |      | Weight (kg):    |               | Seats:             | 5                 | Color:    |        |
| Certification: |      | Classification: |               | Exterior:          | WHITE             | Interior: | GREY   |

## Vehicle images

































## **Vehicle Options**

| Pwr Steering   | Yes | Pwr Wind          | Yes | Pwr Mirrors     | Yes | Center Lock            | Yes | Air Cond      | Yes |
|----------------|-----|-------------------|-----|-----------------|-----|------------------------|-----|---------------|-----|
| Reverse Camera |     | Pwr Slide Door    |     | Easy Closer     |     | Cruise Control         |     | ABS           |     |
| Air Bag        | Yes | Fog Lamps         | Yes | HID Head Lamps  |     | LED Head Lamps         |     | Spare Key     |     |
| Remote Key     |     | Push Start        |     | Seat Heater     |     | Pwr Seat               |     | Leather Seat  |     |
| Floor Mat      |     | Sun Roof          |     | Alloy Wheels    | Yes | Grill Guard            |     | Rear Wiper    |