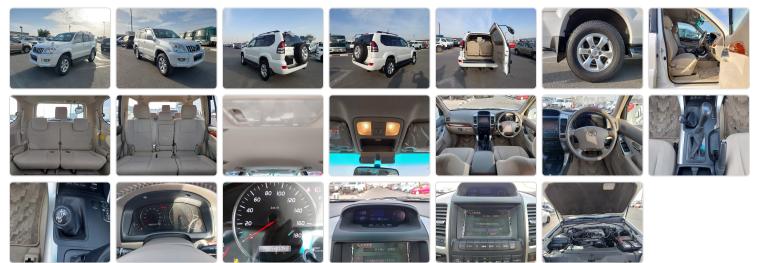

# **Registration Year: 2004 Manufacture Year: 2004**

# **Vehicle Specifications**

| Model:         |      | Chassis No:     | VZJ121-0010209 | Grade:      |                   | Fuel:     | Petrol |
|----------------|------|-----------------|----------------|-------------|-------------------|-----------|--------|
| Engine:        |      | Drive Train:    | 4WD            | Dimensions: | 17 M <sup>3</sup> | Shape:    | SUV    |
| Engine No:     | 2023 | Transmission:   | AT             | Mileage:    | 103500            | Capacity: | 3400cc |
| Ext. Color:    |      | Weight (kg):    |                | Seats:      | 7                 | Color:    |        |
| Certification: |      | Classification: |                | Exterior:   | WHITE             | Interior: | SILVER |

## Vehicle images



### **Vehicle Options**

| Pwr Steering   | Yes | Pwr Wind          | Yes | Pwr Mirrors     | Yes | Center Lock            | Yes | Air Cond      | Yes |
|----------------|-----|-------------------|-----|-----------------|-----|------------------------|-----|---------------|-----|
| Reverse Camera |     | Pwr Slide Door    |     | Easy Closer     |     | Cruise Control         |     | ABS           |     |
| Air Bag        | Yes | Fog Lamps         | Yes | HID Head Lamps  |     | LED Head Lamps         |     | Spare Key     |     |
| Remote Key     |     | Push Start        |     | Seat Heater     |     | Pwr Seat               |     | Leather Seat  |     |
| Floor Mat      |     | Sun Roof          | Yes | Alloy Wheels    | Yes | Grill Guard            |     | Rear Wiper    |     |
| Rea