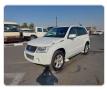

k ID 001608 **Registration Year: 2009 Manufacture Year: 2009** 

## **Vehicle Specifications**

| Model:         |      | Chassis No:     | TDA4W-104770 | Grade:      |                   | Fuel:     | Petrol |
|----------------|------|-----------------|--------------|-------------|-------------------|-----------|--------|
| Engine:        |      | Drive Train:    | 4WD          | Dimensions: | 14 M <sup>3</sup> | Shape:    | SUV    |
| Engine No:     | 2023 | Transmission:   | AT           | Mileage:    | 102900            | Capacity: | 2400cc |
| Ext. Color:    |      | Weight (kg):    |              | Seats:      | 5                 | Color:    |        |
| Certification: |      | Classification: |              | Exterior:   | WHITE             | Interior: | SILVER |

## Vehicle images





































## **Vehicle Options**

| Pwr Steering   | Yes | Pwr Wind          | Yes | Pwr Mirrors     |     | Center Lock            | Yes | Air Cond      | Yes |
|----------------|-----|-------------------|-----|-----------------|-----|------------------------|-----|---------------|-----|
| Reverse Camera |     | Pwr Slide Door    |     | Easy Closer     |     | Cruise Control         |     | ABS           |     |
| Air Bag        | Yes | Fog Lamps         |     | HID Head Lamps  |     | LED Head Lamps         |     | Spare Key     |     |
| Remote Key     |     | Push Start        |     | Seat Heater     |     | Pwr Seat               |     | Leather Seat  |     |
| Floor Mat      |     | Sun Roof          |     | Alloy Wheels    | Yes | Grill Guard            |