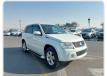

ID 001608 **Registration Year: 2009 Manufacture Year: 2009** 

## **Vehicle Specifications**

| Model:         |      | Chassis No:     | TDA4W-104770 | Grade:      |                   | Fuel:     | Petrol |
|----------------|------|-----------------|--------------|-------------|-------------------|-----------|--------|
| Engine:        |      | Drive Train:    | 4WD          | Dimensions: | 14 M <sup>3</sup> | Shape:    | SUV    |
| Engine No:     | 2023 | Transmission:   | AT           | Mileage:    | 102900            | Capacity: | 2400cc |
| Ext. Color:    |      | Weight (kg):    |              | Seats:      | 5                 | Color:    |        |
| Certification: |      | Classification: |              | Exterior:   | WHITE             | Interior: | SILVER |

## Vehicle images





































## **Vehicle Options**

| Pwr Steering   | Yes | Pwr Wind          | Yes | Pwr Mirrors     |     | Center Lock            | Yes | Air Cond      | Yes |
|----------------|-----|-------------------|-----|-----------------|-----|------------------------|-----|---------------|-----|
| Reverse Camera |     | Pwr Slide Door    |     | Easy Closer     |     | Cruise Control         |     | ABS           |     |
| Air Bag        | Yes | Fog Lamps         |     | HID Head Lamps  |     | LED Head Lamps         |     | Spare Key     |     |
| Remote Key     |     | Push Start        |     | Seat Heater     |     | Pwr Seat               |     | Leather Seat  |     |
| Floor Mat      |     | Sun Roof          |     | Alloy Wheels    | Yes | Grill Guard            |