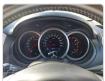

## **Vehicle Specifications**

| Model:         |      | Chassis No:     | TDA4W-104770 | Grade:      |                   | Fuel:     | Petrol |
|----------------|------|-----------------|--------------|-------------|-------------------|-----------|--------|
| Engine:        |      | Drive Train:    | 4WD          | Dimensions: | 14 M <sup>3</sup> | Shape:    | SUV    |
| Engine No:     | 2023 | Transmission:   | AT           | Mileage:    | 102900            | Capacity: | 2400cc |
| Ext. Color:    |      | Weight (kg):    |              | Seats:      | 5                 | Color:    |        |
| Certification: |      | Classification: |              | Exterior:   | WHITE             | Interior: | SILVER |

## Vehicle images