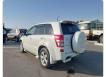

001608 **Registration Year: 2009 Manufacture Year: 2009** 

## **Vehicle Specifications**

| Model:         |      | Chassis No:     | TDA4W-104770 | Grade:      |                   | Fuel:     | Petrol |
|----------------|------|-----------------|--------------|-------------|-------------------|-----------|--------|
| Engine:        |      | Drive Train:    | 4WD          | Dimensions: | 14 M <sup>3</sup> | Shape:    | SUV    |
| Engine No:     | 2023 | Transmission:   | AT           | Mileage:    | 102900            | Capacity: | 2400cc |
| Ext. Color:    |      | Weight (kg):    |              | Seats:      | 5                 | Color:    |        |
| Certification: |      | Classification: |              | Exterior:   | WHITE             | Interior: | SILVER |

## Vehicle images





































## **Vehicle Options**

| Pwr Steering   | Yes | Pwr Wind          | Yes | Pwr Mirrors     |     | Center Lock            | Yes | Air Cond      | Yes |
|----------------|-----|-------------------|-----|-----------------|-----|------------------------|-----|---------------|-----|
| Reverse Camera |     | Pwr Slide Door    |     | Easy Closer     |     | Cruise Control         |     | ABS           |     |
| Air Bag        | Yes | Fog Lamps         |     | HID Head Lamps  |     | LED Head Lamps         |     | Spare Key     |     |
| Remote Key     |     | Push Start        |     | Seat Heater     |     | Pwr Seat               |     | Leather Seat  |     |
| Floor Mat      |     | Sun Roof          |     | Alloy Wheels    | Yes | Grill Guard            |