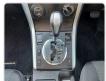

on Year: 2009 Manufacture Year: 2009** 

## **Vehicle Specifications**

| Model:         |      | Chassis No:     | TDA4W-104770 | Grade:      |                   | Fuel:     | Petrol |
|----------------|------|-----------------|--------------|-------------|-------------------|-----------|--------|
| Engine:        |      | Drive Train:    | 4WD          | Dimensions: | 14 M <sup>3</sup> | Shape:    | SUV    |
| Engine No:     | 2023 | Transmission:   | AT           | Mileage:    | 102900            | Capacity: | 2400cc |
| Ext. Color:    |      | Weight (kg):    |              | Seats:      | 5                 | Color:    |        |
| Certification: |      | Classification: |              | Exterior:   | WHITE             | Interior: | SILVER |

## Vehicle images





































## **Vehicle Options**

| Pwr Steering   | Yes | Pwr Wind          | Yes | Pwr Mirrors     |     | Center Lock            | Yes | Air Cond      | Yes |
|----------------|-----|-------------------|-----|-----------------|-----|------------------------|-----|---------------|-----|
| Reverse Camera |     | Pwr Slide Door    |     | Easy Closer     |     | Cruise Control         |     | ABS           |     |
| Air Bag        | Yes | Fog Lamps         |     | HID Head Lamps  |     | LED Head Lamps         |     | Spare Key     |     |
| Remote Key     |     | Push Start        |     | Seat Heater     |     | Pwr Seat               |     | Leather Seat  |     |
| Floor Mat      |     | Sun Roof          |     | Alloy Wheels    | Yes | Grill Guard            |     | Rear Wiper    |