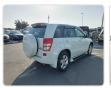

SUZUKI ESCUDO Stock ID 001608 **Registration Year: 2009 Manufacture Year: 2009** 

## **Vehicle Specifications**

| Model:         |      | Chassis No:     | TDA4W-104770 | Grade:      |                   | Fuel:     | Petrol |
|----------------|------|-----------------|--------------|-------------|-------------------|-----------|--------|
| Engine:        |      | Drive Train:    | 4WD          | Dimensions: | 14 M <sup>3</sup> | Shape:    | SUV    |
| Engine No:     | 2023 | Transmission:   | AT           | Mileage:    | 102900            | Capacity: | 2400cc |
| Ext. Color:    |      | Weight (kg):    |              | Seats:      | 5                 | Color:    |        |
| Certification: |      | Classification: |              | Exterior:   | WHITE             | Interior: | SILVER |