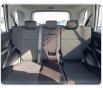

Registration Year: 2009 Manufacture Year: 2009** 

## **Vehicle Specifications**

| Model:         |      | Chassis No:     | TDA4W-104770 | Grade:      |                   | Fuel:     | Petrol |
|----------------|------|-----------------|--------------|-------------|-------------------|-----------|--------|
| Engine:        |      | Drive Train:    | 4WD          | Dimensions: | 14 M <sup>3</sup> | Shape:    | SUV    |
| Engine No:     | 2023 | Transmission:   | AT           | Mileage:    | 102900            | Capacity: | 2400cc |
| Ext. Color:    |      | Weight (kg):    |              | Seats:      | 5                 | Color:    |        |
| Certification: |      | Classification: |              | Exterior:   | WHITE             | Interior: | SILVER |

## Vehicle images





































## **Vehicle Options**

| Pwr Steering   | Yes | Pwr Wind          | Yes | Pwr Mirrors     |     | Center Lock            | Yes | Air Cond      | Yes |
|----------------|-----|-------------------|-----|-----------------|-----|------------------------|-----|---------------|-----|
| Reverse Camera |     | Pwr Slide Door    |     | Easy Closer     |     | Cruise Control         |     | ABS           |     |
| Air Bag        | Yes | Fog Lamps         |     | HID Head Lamps  |     | LED Head Lamps         |     | Spare Key     |     |
| Remote Key     |     | Push Start        |     | Seat Heater     |     | Pwr Seat               |     | Leather Seat  |     |
| Floor Mat      |     | Sun Roof          |     | Alloy Wheels    | Yes | Grill Guard            |     | Rear Wip