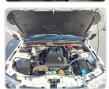

## **Vehicle Specifications**

| Model:         |      | Chassis No:     | TDA4W-104770 | Grade:      |                   | Fuel:     | Petrol |
|----------------|------|-----------------|--------------|-------------|-------------------|-----------|--------|
| Engine:        |      | Drive Train:    | 4WD          | Dimensions: | 14 M <sup>3</sup> | Shape:    | SUV    |
| Engine No:     | 2023 | Transmission:   | AT           | Mileage:    | 102900            | Capacity: | 2400cc |
| Ext. Color:    |      | Weight (kg):    |              | Seats:      | 5                 | Color:    |        |
| Certification: |      | Classification: |              | Exterior:   | WHITE             | Interior: | SILVER |

## Vehicle images