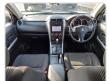

ration Year: 2009 Manufacture Year: 2009** 

## **Vehicle Specifications**

| Model:         |      | Chassis No:     | TDA4W-104770 | Grade:      |                   | Fuel:     | Petrol |
|----------------|------|-----------------|--------------|-------------|-------------------|-----------|--------|
| Engine:        |      | Drive Train:    | 4WD          | Dimensions: | 14 M <sup>3</sup> | Shape:    | SUV    |
| Engine No:     | 2023 | Transmission:   | AT           | Mileage:    | 102900            | Capacity: | 2400cc |
| Ext. Color:    |      | Weight (kg):    |              | Seats:      | 5                 | Color:    |        |
| Certification: |      | Classification: |              | Exterior:   | WHITE             | Interior: | SILVER |

## Vehicle images





































## **Vehicle Options**

| Pwr Steering   | Yes | Pwr Wind          | Yes | Pwr Mirrors     |     | Center Lock            | Yes | Air Cond      | Yes |
|----------------|-----|-------------------|-----|-----------------|-----|------------------------|-----|---------------|-----|
| Reverse Camera |     | Pwr Slide Door    |     | Easy Closer     |     | Cruise Control         |     | ABS           |     |
| Air Bag        | Yes | Fog Lamps         |     | HID Head Lamps  |     | LED Head Lamps         |     | Spare Key     |     |
| Remote Key     |     | Push Start        |     | Seat Heater     |     | Pwr Seat               |     | Leather Seat  |     |
| Floor Mat      |     | Sun Roof          |     | Alloy Wheels    | Yes | Grill Guard            |     | Rear Wiper