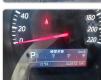

## **Vehicle Specifications**

| Model:         |      | Chassis No:     | TDA4W-104770 | Grade:      |                   | Fuel:     | Petrol |
|----------------|------|-----------------|--------------|-------------|-------------------|-----------|--------|
| Engine:        |      | Drive Train:    | 4WD          | Dimensions: | 14 M <sup>3</sup> | Shape:    | SUV    |
| Engine No:     | 2023 | Transmission:   | AT           | Mileage:    | 102900            | Capacity: | 2400cc |
| Ext. Color:    |      | Weight (kg):    |              | Seats:      | 5                 | Color:    |        |
| Certification: |      | Classification: |              | Exterior:   | WHITE             | Interior: | SILVER |

## Vehicle images