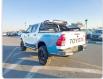

TOYOTA HILUX Stock ID 001108 Registration Year: 2017 Manufacture Year: 2017

## **Vehicle Specifications**

| Model:         | 1GD  | Chassis No:     | MR0KA3CD701205607 | Grade:             |                   | Fuel:     | Diesel  |
|----------------|------|-----------------|-------------------|--------------------|-------------------|-----------|---------|
| Engine:        |      | Drive Train:    | 4WD               | <b>Dimensions:</b> | 17 M <sup>3</sup> | Shape:    | PICK UP |
| Engine No:     | 2023 | Transmission:   | AT                | Mileage:           | 146500            | Capacity: | 2800cc  |
| Ext. Color:    |      | Weight (kg):    |                   | Seats:             | 5                 | Color:    |         |
| Certification: |      | Classification: |                   | Exterior:          | WHITE             | Interior: | GRAY    |

## Vehicle images