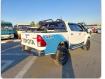

TOYOTA HILUX Stock ID 001108 Registration Year: 2017 Manufacture Year: 2017

## **Vehicle Specifications**

| Model:         | 1GD  | Chassis No:     | MR0KA3CD701205607 | Grade:             |                   | Fuel:     | Diesel  |
|----------------|------|-----------------|-------------------|--------------------|-------------------|-----------|---------|
| Engine:        |      | Drive Train:    | 4WD               | <b>Dimensions:</b> | 17 M <sup>3</sup> | Shape:    | PICK UP |
| Engine No:     | 2023 | Transmission:   | AT                | Mileage:           | 146500            | Capacity: | 2800cc  |
| Ext. Color:    |      | Weight (kg):    |                   | Seats:             | 5                 | Color:    |         |
| Certification: |      | Classification: |                   | Exterior:          | WHITE             | Interior: | GRAY    |

## Vehicle images