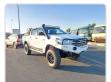

TOYOTA HILUX Stock ID 001108 Registration Year: 2017 Manufacture Year: 2017

## **Vehicle Specifications**

| Model:         | 1GD  | Chassis No:     | MR0KA3CD701205607 | Grade:             |                   | Fuel:     | Diesel  |
|----------------|------|-----------------|-------------------|--------------------|-------------------|-----------|---------|
| Engine:        |      | Drive Train:    | 4WD               | <b>Dimensions:</b> | 17 M <sup>3</sup> | Shape:    | PICK UP |
| Engine No:     | 2023 | Transmission:   | AT                | Mileage:           | 146500            | Capacity: | 2800cc  |
| Ext. Color:    |      | Weight (kg):    |                   | Seats:             | 5                 | Color:    |         |
| Certification: |      | Classification: |                   | Exterior:          | WHITE             | Interior: | GRAY    |

## Vehicle images