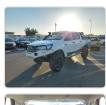

TOYOTA HILUX Stock ID 001108 Registration Year: 2017 Manufacture Year: 2017

## **Vehicle Specifications**

| Model:         | 1GD  | Chassis No:     | MR0KA3CD701205607 | Grade:             |                   | Fuel:     | Diesel  |
|----------------|------|-----------------|-------------------|--------------------|-------------------|-----------|---------|
| Engine:        |      | Drive Train:    | 4WD               | <b>Dimensions:</b> | 17 M <sup>3</sup> | Shape:    | PICK UP |
| Engine No:     | 2023 | Transmission:   | AT                | Mileage:           | 146500            | Capacity: | 2800cc  |
| Ext. Color:    |      | Weight (kg):    |                   | Seats:             | 5                 | Color:    |         |
| Certification: |      | Classification: |                   | Exterior:          | WHITE             | Interior: | GRAY    |

## Vehicle images