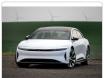

TESLA MODEL Y3 Stock ID 338005 Registration Year: 2023 Manufacture Year: 2023

## **Vehicle Specifications**

| Model:         | 1KR    | Chassis No:     | A210S-0006    | Grade:             | 15RX VSELECTION   | Fuel:     | Electric   |
|----------------|--------|-----------------|---------------|--------------------|-------------------|-----------|------------|
| Engine:        | HR15   | Drive Train:    | 2WD           | <b>Dimensions:</b> | 21 M <sup>3</sup> | Shape:    | SUV        |
| Engine No:     | 2023   | Transmission:   | AT            | Mileage:           | 53,000            | Capacity: | 990cc      |
| Ext. Color:    | SILVER | Weight (kg):    | 1,040 / 1,315 | Seats:             | 5                 | Color:    | S28        |
| Certification: | 19402  | Classification: | 0002          | Exterior:          | 4.0 points        | Interior: | 4.0 points |