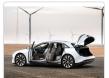

| Model:         | 1KR    | Chassis No:     | A210S-0006    | Grade:             | 15RX VSELECTION   | Fuel:     | Electric   |
|----------------|--------|-----------------|---------------|--------------------|-------------------|-----------|------------|
| Engine:        | HR15   | Drive Train:    | 2WD           | <b>Dimensions:</b> | 21 M <sup>3</sup> | Shape:    | SUV        |
| Engine No:     | 2023   | Transmission:   | AT            | Mileage:           | 53,000            | Capacity: | 990cc      |
| Ext. Color:    | SILVER | Weight (kg):    | 1,040 / 1,315 | Seats:             | 5                 | Color:    | S28        |
| Certification: | 19402  | Classification: | 0002          | Exterior:          | 4.0 points        | Interior: | 4.0 points |

## Vehicle images





































## **Vehicle Options**

| Pwr Steering   |     | Pwr Wind          | Yes | Pwr Mirrors     | Yes | Center Lock            | Yes | Air Cond      | Yes |
|----------------|-----|-------------------|-----|-----------------|-----|------------------------|-----|---------------|-----|
| Reverse Camera | Yes | Pwr Slide Door    |     | Easy Closer     |     | Cruise Control         |     | ABS           |     |
| Air Bag        | Yes | Fog Lamps         | Yes | HID Head Lamps  | Yes | LED Head Lamps         | Yes | Spare Key     | Yes |
| Remote Key     | Yes | Push Start        | Yes | Seat Heater     |     | Pwr Seat               | Yes | Leather Seat  |     |
| Floor Mat      |     | Sun Roof          |     | Alloy Wheels    |     | Grill Guard            |     | Rear W