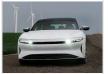

TESLA MODEL Y3 Stock ID 338005 Registration Year: 2023 Manufacture Year: 2023

## **Vehicle Specifications**

| Model:         | 1KR    | Chassis No:     | A210S-0006    | Grade:             | 15RX VSELECTION   | Fuel:     | Electric   |
|----------------|--------|-----------------|---------------|--------------------|-------------------|-----------|------------|
| Engine:        | HR15   | Drive Train:    | 2WD           | <b>Dimensions:</b> | 21 M <sup>3</sup> | Shape:    | SUV        |
| Engine No:     | 2023   | Transmission:   | AT            | Mileage:           | 53,000            | Capacity: | 990cc      |
| Ext. Color:    | SILVER | Weight (kg):    | 1,040 / 1,315 | Seats:             | 5                 | Color:    | S28        |
| Certification: | 19402  | Classification: | 0002          | Exterior:          | 4.0 points        | Interior: | 4.0 points |