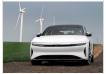

Model:         | 1KR    | Chassis No:     | A210S-0006    | Grade:             | 15RX VSELECTION   | Fuel:     | Electric   |
|----------------|--------|-----------------|---------------|--------------------|-------------------|-----------|------------|
| Engine:        | HR15   | Drive Train:    | 2WD           | <b>Dimensions:</b> | 21 M <sup>3</sup> | Shape:    | SUV        |
| Engine No:     | 2023   | Transmission:   | AT            | Mileage:           | 53,000            | Capacity: | 990cc      |
| Ext. Color:    | SILVER | Weight (kg):    | 1,040 / 1,315 | Seats:             | 5                 | Color:    | S28        |
| Certification: | 19402  | Classification: | 0002          | Exterior:          | 4.0 points        | Interior: | 4.0 points |

## Vehicle images





































## **Vehicle Options**

| Pwr Steering   |     | Pwr Wind          | Yes | Pwr Mirrors     | Yes | Center Lock            | Yes | Air Cond      | Yes |
|----------------|-----|-------------------|-----|-----------------|-----|------------------------|-----|---------------|-----|
| Reverse Camera | Yes | Pwr Slide Door    |     | Easy Closer     |     | Cruise Control         |     | ABS           |     |
| Air Bag        | Yes | Fog Lamps         | Yes | HID Head Lamps  | Yes | LED Head Lamps         | Yes | Spare Key     | Yes |
| Remote Key     | Yes | Push Start        | Yes | Seat Heater     |     | Pwr Seat               | Yes | Leather Seat  |     |
| Floor Mat      |     | Sun Roof          |     | Alloy Wheels    |     | Grill Guard            |     | Rear Wip