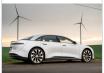

| 1KR    | Chassis No:     | A210S-0006    | Grade:             | 15RX VSELECTION   | Fuel:     | Electric   |
|----------------|--------|-----------------|---------------|--------------------|-------------------|-----------|------------|
| Engine:        | HR15   | Drive Train:    | 2WD           | <b>Dimensions:</b> | 21 M <sup>3</sup> | Shape:    | SUV        |
| Engine No:     | 2023   | Transmission:   | AT            | Mileage:           | 53,000            | Capacity: | 990cc      |
| Ext. Color:    | SILVER | Weight (kg):    | 1,040 / 1,315 | Seats:             | 5                 | Color:    | S28        |
| Certification: | 19402  | Classification: | 0002          | Exterior:          | 4.0 points        | Interior: | 4.0 points |

## Vehicle images





































## **Vehicle Options**

| Pwr Steering   |     | Pwr Wind          | Yes | Pwr Mirrors     | Yes | Center Lock            | Yes | Air Cond      | Yes |
|----------------|-----|-------------------|-----|-----------------|-----|------------------------|-----|---------------|-----|
| Reverse Camera | Yes | Pwr Slide Door    |     | Easy Closer     |     | Cruise Control         |     | ABS           |     |
| Air Bag        | Yes | Fog Lamps         | Yes | HID Head Lamps  | Yes | LED Head Lamps         | Yes | Spare Key     | Yes |
| Remote Key     | Yes | Push Start        | Yes | Seat Heater     |     | Pwr Seat               | Yes | Leather Seat  |     |
| Floor Mat      |     | Sun Roof          |     | Alloy Wheels    |     | Grill Guard            |     | Rear Wiper    | Yes