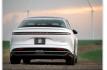

| 1KR    | Chassis No:     | A210S-0006    | Grade:             | 15RX VSELECTION   | Fuel:     | Electric   |
|----------------|--------|-----------------|---------------|--------------------|-------------------|-----------|------------|
| Engine:        | HR15   | Drive Train:    | 2WD           | <b>Dimensions:</b> | 21 M <sup>3</sup> | Shape:    | SUV        |
| Engine No:     | 2023   | Transmission:   | AT            | Mileage:           | 53,000            | Capacity: | 990cc      |
| Ext. Color:    | SILVER | Weight (kg):    | 1,040 / 1,315 | Seats:             | 5                 | Color:    | S28        |
| Certification: | 19402  | Classification: | 0002          | Exterior:          | 4.0 points        | Interior: | 4.0 points |

## Vehicle images





































## **Vehicle Options**

| Pwr Steering   |     | Pwr Wind          | Yes | Pwr Mirrors     | Yes | Center Lock            | Yes | Air Cond      | Yes |
|----------------|-----|-------------------|-----|-----------------|-----|------------------------|-----|---------------|-----|
| Reverse Camera | Yes | Pwr Slide Door    |     | Easy Closer     |     | Cruise Control         |     | ABS           |     |
| Air Bag        | Yes | Fog Lamps         | Yes | HID Head Lamps  | Yes | LED Head Lamps         | Yes | Spare Key     | Yes |
| Remote Key     | Yes | Push Start        | Yes | Seat Heater     |     | Pwr Seat               | Yes | Leather Seat  |     |
| Floor Mat      |     | Sun Roof          |     | Alloy Wheels    |     | Grill Guard            |     | Rear Wiper    | Ye