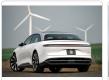

**

| Model:         | 1KR    | Chassis No:     | A210S-0006    | Grade:             | 15RX VSELECTION   | Fuel:     | Electric   |
|----------------|--------|-----------------|---------------|--------------------|-------------------|-----------|------------|
| Engine:        | HR15   | Drive Train:    | 2WD           | <b>Dimensions:</b> | 21 M <sup>3</sup> | Shape:    | SUV        |
| Engine No:     | 2023   | Transmission:   | AT            | Mileage:           | 53,000            | Capacity: | 990cc      |
| Ext. Color:    | SILVER | Weight (kg):    | 1,040 / 1,315 | Seats:             | 5                 | Color:    | S28        |
| Certification: | 19402  | Classification: | 0002          | Exterior:          | 4.0 points        | Interior: | 4.0 points |

## Vehicle images





































## **Vehicle Options**

| Pwr Steering   |     | Pwr Wind          | Yes | Pwr Mirrors     | Yes | Center Lock            | Yes | Air Cond      | Yes |
|----------------|-----|-------------------|-----|-----------------|-----|------------------------|-----|---------------|-----|
| Reverse Camera | Yes | Pwr Slide Door    |     | Easy Closer     |     | Cruise Control         |     | ABS           |     |
| Air Bag        | Yes | Fog Lamps         | Yes | HID Head Lamps  | Yes | LED Head Lamps         | Yes | Spare Key     | Yes |
| Remote Key     | Yes | Push Start        | Yes | Seat Heater     |     | Pwr Seat               | Yes | Leather Seat  |     |
| Floor Mat      |     | Sun Roof          |     | Alloy Wheels    |     | Grill Guard            |     | Re