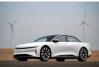

TESLA MODEL Y3 Stock ID 338005 Registration Year: 2023 Manufacture Year: 2023

## **Vehicle Specifications**

| Model:         | 1KR    | Chassis No:     | A210S-0006    | Grade:             | 15RX VSELECTION   | Fuel:     | Electric   |
|----------------|--------|-----------------|---------------|--------------------|-------------------|-----------|------------|
| Engine:        | HR15   | Drive Train:    | 2WD           | <b>Dimensions:</b> | 21 M <sup>3</sup> | Shape:    | SUV        |
| Engine No:     | 2023   | Transmission:   | AT            | Mileage:           | 53,000            | Capacity: | 990cc      |
| Ext. Color:    | SILVER | Weight (kg):    | 1,040 / 1,315 | Seats:             | 5                 | Color:    | S28        |
| Certification: | 19402  | Classification: | 0002          | Exterior:          | 4.0 points        | Interior: | 4.0 points |