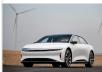

TESLA MODEL Y3 Stock ID 338005 Registration Year: 2023 Manufacture Year: 2023

## **Vehicle Specifications**

| Model:         | 1KR    | Chassis No:     | A210S-0006    | Grade:             | 15RX VSELECTION   | Fuel:     | Electric   |
|----------------|--------|-----------------|---------------|--------------------|-------------------|-----------|------------|
| Engine:        | HR15   | Drive Train:    | 2WD           | <b>Dimensions:</b> | 21 M <sup>3</sup> | Shape:    | SUV        |
| Engine No:     | 2023   | Transmission:   | AT            | Mileage:           | 53,000            | Capacity: | 990cc      |
| Ext. Color:    | SILVER | Weight (kg):    | 1,040 / 1,315 | Seats:             | 5                 | Color:    | S28        |
| Certification: | 19402  | Classification: | 0002          | Exterior:          | 4.0 points        | Interior: | 4.0 points |