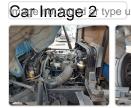

11B  | Chassis No:     | BU61-0009189 | Grade:             |                   | Fuel:     | Diesel |
|----------------|------|-----------------|--------------|--------------------|-------------------|-----------|--------|
| Engine:        |      | Drive Train:    | 2WD          | <b>Dimensions:</b> | 17 M <sup>3</sup> | Shape:    | TRUCK  |
| Engine No:     | 2023 | Transmission:   | MT           | Mileage:           | 62860             | Capacity: | 3000cc |
| Ext. Color:    |      | Weight (kg):    |              | Seats:             | 3                 | Color:    |        |
| Certification: |      | Classification: |              | Exterior:          | BLUE              | Interior: | SILVER |

## Vehicle images















Registration Year: 1989

Manufacture Year: 1989















## **Vehicle Options**

| Pwr Steering   | Yes | Pwr Wind          |     | Pwr Mirrors     | Center Lock            | Air Cond      | Yes |
|----------------|-----|-------------------|-----|-----------------|------------------------|---------------|-----|
| Reverse Camera |     | Pwr Slide Door    |     | Easy Closer     | Cruise Control         | ABS           |     |
| Air Bag        |     | Fog Lamps         |     | HID Head Lamps  | LED Head Lamps         | Spare Key     |     |
| Remote Key     |     | Push Start        |     | Seat Heater     | Pwr Seat               | Leather Seat  |     |
| Floor Mat      |     | Sun Roof          |     | Alloy Wheels    | Grill Guard            | Rear Wiper    |     |
| Rear Spoiler   |     | Stereo (FULL)     |     | Navi/TV         | CD Play