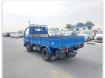

## TOYOTA TOYOACE

Stock ID 663318

## **Vehicle Specifications**

| Model:         | 11B  | Chassis No:     | BU61-0009189 | Grade:             |                   | Fuel:     | Diesel |
|----------------|------|-----------------|--------------|--------------------|-------------------|-----------|--------|
| Engine:        |      | Drive Train:    | 2WD          | <b>Dimensions:</b> | 17 M <sup>3</sup> | Shape:    | TRUCK  |
| Engine No:     | 2023 | Transmission:   | MT           | Mileage:           | 62860             | Capacity: | 3000cc |
| Ext. Color:    |      | Weight (kg):    |              | Seats:             | 3                 | Color:    |        |
| Certification: |      | Classification: |              | Exterior:          | BLUE              | Interior: | SILVER |

## Vehicle images

Registration Year: 1989

Manufacture Year: 1989