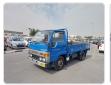

## TOYOTA TOYOACE

Stock ID 663318

## **Vehicle Specifications**

| Model:         | 11B  | Chassis No:     | BU61-0009189 | Grade:             |                   | Fuel:     | Diesel |
|----------------|------|-----------------|--------------|--------------------|-------------------|-----------|--------|
| Engine:        |      | Drive Train:    | 2WD          | <b>Dimensions:</b> | 17 M <sup>3</sup> | Shape:    | TRUCK  |
| Engine No:     | 2023 | Transmission:   | MT           | Mileage:           | 62860             | Capacity: | 3000cc |
| Ext. Color:    |      | Weight (kg):    |              | Seats:             | 3                 | Color:    |        |
| Certification: |      | Classification: |              | Exterior:          | BLUE              | Interior: | SILVER |

## Vehicle images

Registration Year: 1989

Manufacture Year: 1989