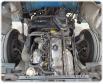

B  | Chassis No:     | BU61-0009189 | Grade:             |                   | Fuel:     | Diesel |
|----------------|------|-----------------|--------------|--------------------|-------------------|-----------|--------|
| Engine:        |      | Drive Train:    | 2WD          | <b>Dimensions:</b> | 17 M <sup>3</sup> | Shape:    | TRUCK  |
| Engine No:     | 2023 | Transmission:   | MT           | Mileage:           | 62860             | Capacity: | 3000cc |
| Ext. Color:    |      | Weight (kg):    |              | Seats:             | 3                 | Color:    |        |
| Certification: |      | Classification: |              | Exterior:          | BLUE              | Interior: | SILVER |

## Vehicle images















Registration Year: 1989

Manufacture Year: 1989















## **Vehicle Options**

| Pwr Steering   | Yes | Pwr Wind          |     | Pwr Mirrors     | Center Lock            | Air Cond      | Yes |
|----------------|-----|-------------------|-----|-----------------|------------------------|---------------|-----|
| Reverse Camera |     | Pwr Slide Door    |     | Easy Closer     | Cruise Control         | ABS           |     |
| Air Bag        |     | Fog Lamps         |     | HID Head Lamps  | LED Head Lamps         | Spare Key     |     |
| Remote Key     |     | Push Start        |     | Seat Heater     | Pwr Seat               | Leather Seat  |     |
| Floor Mat      |     | Sun Roof          |     | Alloy Wheels    | Grill Guard            | Rear Wiper    |     |
| Rear Spoiler   |     | Stereo (FULL)     |     | Navi/TV         | CD Player