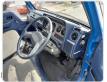

## **Vehicle Specifications**

| Model:         | 11B  | Chassis No:     | BU61-0009189 | Grade:             |                   | Fuel:     | Diesel |
|----------------|------|-----------------|--------------|--------------------|-------------------|-----------|--------|
| Engine:        |      | Drive Train:    | 2WD          | <b>Dimensions:</b> | 17 M <sup>3</sup> | Shape:    | TRUCK  |
| Engine No:     | 2023 | Transmission:   | MT           | Mileage:           | 62860             | Capacity: | 3000cc |
| Ext. Color:    |      | Weight (kg):    |              | Seats:             | 3                 | Color:    |        |
| Certification: |      | Classification: |              | Exterior:          | BLUE              | Interior: | SILVER |

## Vehicle images

Registration Year: 1989

Manufacture Year: 1989