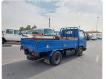

## TOYOTA TOYOACE

Stock ID 663318

## **Vehicle Specifications**

| Model:         | 11B  | Chassis No:     | BU61-0009189 | Grade:             |                   | Fuel:     | Diesel |
|----------------|------|-----------------|--------------|--------------------|-------------------|-----------|--------|
| Engine:        |      | Drive Train:    | 2WD          | <b>Dimensions:</b> | 17 M <sup>3</sup> | Shape:    | TRUCK  |
| Engine No:     | 2023 | Transmission:   | MT           | Mileage:           | 62860             | Capacity: | 3000cc |
| Ext. Color:    |      | Weight (kg):    |              | Seats:             | 3                 | Color:    |        |
| Certification: |      | Classification: |              | Exterior:          | BLUE              | Interior: | SILVER |

## Vehicle images

Registration Year: 1989

Manufacture Year: 1989