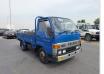

## TOYOTA TOYOACE

Stock ID 663318

## **Vehicle Specifications**

| Model:         | 11B  | Chassis No:     | BU61-0009189 | Grade:             |                   | Fuel:     | Diesel |
|----------------|------|-----------------|--------------|--------------------|-------------------|-----------|--------|
| Engine:        |      | Drive Train:    | 2WD          | <b>Dimensions:</b> | 17 M <sup>3</sup> | Shape:    | TRUCK  |
| Engine No:     | 2023 | Transmission:   | MT           | Mileage:           | 62860             | Capacity: | 3000cc |
| Ext. Color:    |      | Weight (kg):    |              | Seats:             | 3                 | Color:    |        |
| Certification: |      | Classification: |              | Exterior:          | BLUE              | Interior: | SILVER |

## Vehicle images

Registration Year: 1989

Manufacture Year: 1989