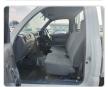

## **Vehicle Specifications**

| Model:         | 1RZ  | Chassis No:     | RZN147-0047335 | Grade:             |                   | Fuel:     | Petrol  |
|----------------|------|-----------------|----------------|--------------------|-------------------|-----------|---------|
| Engine:        |      | Drive Train:    | 2WD            | <b>Dimensions:</b> | 14 M <sup>3</sup> | Shape:    | PICK UP |
| Engine No:     | 2023 | Transmission:   | MT             | Mileage:           | 139500            | Capacity: | 2000cc  |
| Ext. Color:    |      | Weight (kg):    |                | Seats:             | 3                 | Color:    |         |
| Certification: |      | Classification: |                | Exterior:          | WHITE             | Interior: | SILVER  |