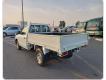

## TOYOTA HILUX Stock ID 562917

Registration Year: 2003 Manufacture Year: 2003

## **Vehicle Specifications**

| Model:         | 1RZ  | Chassis No:     | RZN147-0047335 | Grade:             |                   | Fuel:     | Petrol  |
|----------------|------|-----------------|----------------|--------------------|-------------------|-----------|---------|
| Engine:        |      | Drive Train:    | 2WD            | <b>Dimensions:</b> | 14 M <sup>3</sup> | Shape:    | PICK UP |
| Engine No:     | 2023 | Transmission:   | MT             | Mileage:           | 139500            | Capacity: | 2000cc  |
| Ext. Color:    |      | Weight (kg):    |                | Seats:             | 3                 | Color:    |         |
| Certification: |      | Classification: |                | Exterior:          | WHITE             | Interior: | SILVER  |