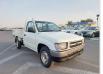

## TOYOTA HILUX Stock ID 562917

Registration Year: 2003 Manufacture Year: 2003

## **Vehicle Specifications**

| Model:         | 1RZ  | Chassis No:     | RZN147-0047335 | Grade:             |                   | Fuel:     | Petrol  |
|----------------|------|-----------------|----------------|--------------------|-------------------|-----------|---------|
| Engine:        |      | Drive Train:    | 2WD            | <b>Dimensions:</b> | 14 M <sup>3</sup> | Shape:    | PICK UP |
| Engine No:     | 2023 | Transmission:   | MT             | Mileage:           | 139500            | Capacity: | 2000cc  |
| Ext. Color:    |      | Weight (kg):    |                | Seats:             | 3                 | Color:    |         |
| Certification: |      | Classification: |                | Exterior:          | WHITE             | Interior: | SILVER  |