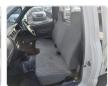

## **Vehicle Specifications**

| Model:         | 1RZ  | Chassis No:     | RZN147-0047335 | Grade:             |                   | Fuel:     | Petrol  |
|----------------|------|-----------------|----------------|--------------------|-------------------|-----------|---------|
| Engine:        |      | Drive Train:    | 2WD            | <b>Dimensions:</b> | 14 M <sup>3</sup> | Shape:    | PICK UP |
| Engine No:     | 2023 | Transmission:   | MT             | Mileage:           | 139500            | Capacity: | 2000cc  |
| Ext. Color:    |      | Weight (kg):    |                | Seats:             | 3                 | Color:    |         |
| Certification: |      | Classification: |                | Exterior:          | WHITE             | Interior: | SILVER  |