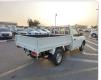

## TOYOTA HILUX Stock ID 562917

Registration Year: 2003 Manufacture Year: 2003

## **Vehicle Specifications**

| Model:         | 1RZ  | Chassis No:     | RZN147-0047335 | Grade:             |                   | Fuel:     | Petrol  |
|----------------|------|-----------------|----------------|--------------------|-------------------|-----------|---------|
| Engine:        |      | Drive Train:    | 2WD            | <b>Dimensions:</b> | 14 M <sup>3</sup> | Shape:    | PICK UP |
| Engine No:     | 2023 | Transmission:   | MT             | Mileage:           | 139500            | Capacity: | 2000cc  |
| Ext. Color:    |      | Weight (kg):    |                | Seats:             | 3                 | Color:    |         |
| Certification: |      | Classification: |                | Exterior:          | WHITE             | Interior: | SILVER  |