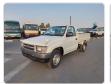

## TOYOTA HILUX Stock ID 562917

Registration Year: 2003 Manufacture Year: 2003

## **Vehicle Specifications**

| Model:         | 1RZ  | Chassis No:     | RZN147-0047335 | Grade:             |                   | Fuel:     | Petrol  |
|----------------|------|-----------------|----------------|--------------------|-------------------|-----------|---------|
| Engine:        |      | Drive Train:    | 2WD            | <b>Dimensions:</b> | 14 M <sup>3</sup> | Shape:    | PICK UP |
| Engine No:     | 2023 | Transmission:   | MT             | Mileage:           | 139500            | Capacity: | 2000cc  |
| Ext. Color:    |      | Weight (kg):    |                | Seats:             | 3                 | Color:    |         |
| Certification: |      | Classification: |                | Exterior:          | WHITE             | Interior: | SILVER  |