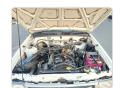

## **Vehicle Specifications**

| Model:         | 1RZ  | Chassis No:     | RZN147-0047335 | Grade:             |                   | Fuel:     | Petrol  |
|----------------|------|-----------------|----------------|--------------------|-------------------|-----------|---------|
| Engine:        |      | Drive Train:    | 2WD            | <b>Dimensions:</b> | 14 M <sup>3</sup> | Shape:    | PICK UP |
| Engine No:     | 2023 | Transmission:   | MT             | Mileage:           | 139500            | Capacity: | 2000cc  |
| Ext. Color:    |      | Weight (kg):    |                | Seats:             | 3                 | Color:    |         |
| Certification: |      | Classification: |                | Exterior:          | WHITE             | Interior: | SILVER  |