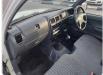

e Specifications**

| Model:         | 1RZ  | Chassis No:     | RZN147-0047335 | Grade:             |                   | Fuel:     | Petrol  |
|----------------|------|-----------------|----------------|--------------------|-------------------|-----------|---------|
| Engine:        |      | Drive Train:    | 2WD            | <b>Dimensions:</b> | 14 M <sup>3</sup> | Shape:    | PICK UP |
| Engine No:     | 2023 | Transmission:   | MT             | Mileage:           | 139500            | Capacity: | 2000cc  |
| Ext. Color:    |      | Weight (kg):    |                | Seats:             | 3                 | Color:    |         |
| Certification: |      | Classification: |                | Exterior:          | WHITE             | Interior: | SILVER  |

## Vehicle images































## **Vehicle Options**

| Pwr Steering   | Yes | Pwr Wind          |     | Pwr Mirrors     | Center Lock            | Air Cond      | Yes |
|----------------|-----|-------------------|-----|-----------------|------------------------|---------------|-----|
| Reverse Camera |     | Pwr Slide Door    |     | Easy Closer     | Cruise Control         | ABS           |     |
| Air Bag        |     | Fog Lamps         |     | HID Head Lamps  | LED Head Lamps         | Spare Key     |     |
| Remote Key     |     | Push Start        |     | Seat Heater     | Pwr Seat               | Leather Seat  |     |
| Floor Mat      |     | Sun Roof          |     | Alloy Wheels    | Grill Guard            | Rear Wiper    |     |
| Rear Spoiler   |     | Stereo (FULL)     |     | Navi/TV