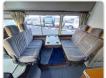

## **Vehicle Specifications**

| Model:         | 1HD-T | Chassis No:     | HDB30-0001284 | Grade:             | 1HD,BOX,FUL SPRING | Fuel:     | Diesel |
|----------------|-------|-----------------|---------------|--------------------|--------------------|-----------|--------|
| Engine:        |       | Drive Train:    | 2WD           | <b>Dimensions:</b> | 38 M <sup>3</sup>  | Shape:    | BUS    |
| Engine No:     | 2023  | Transmission:   | AT            | Mileage:           | 4200               | Capacity: | 4200cc |
| Ext. Color:    |       | Weight (kg):    |               | Seats:             | 7                  | Color:    |        |
| Certification: |       | Classification: |               | Exterior:          | OTHER              | Interior: | SILVER |