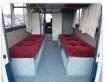

## **Vehicle Specifications**

| Model:         | 1HD-T | Chassis No:     | HDB30-0001284 | Grade:             | 1HD,BOX,FUL SPRING | Fuel:     | Diesel |
|----------------|-------|-----------------|---------------|--------------------|--------------------|-----------|--------|
| Engine:        |       | Drive Train:    | 2WD           | <b>Dimensions:</b> | 38 M <sup>3</sup>  | Shape:    | BUS    |
| Engine No:     | 2023  | Transmission:   | AT            | Mileage:           | 4200               | Capacity: | 4200cc |
| Ext. Color:    |       | Weight (kg):    |               | Seats:             | 7                  | Color:    |        |
| Certification: |       | Classification: |               | Exterior:          | OTHER              | Interior: | SILVER |