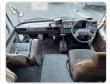

## **Vehicle Specifications**

| Model:         | 1HD-T | Chassis No:     | HDB30-0001284 | Grade:             | 1HD,BOX,FUL SPRING | Fuel:     | Diesel |
|----------------|-------|-----------------|---------------|--------------------|--------------------|-----------|--------|
| Engine:        |       | Drive Train:    | 2WD           | <b>Dimensions:</b> | 38 M <sup>3</sup>  | Shape:    | BUS    |
| Engine No:     | 2023  | Transmission:   | AT            | Mileage:           | 4200               | Capacity: | 4200cc |
| Ext. Color:    |       | Weight (kg):    |               | Seats:             | 7                  | Color:    |        |
| Certification: |       | Classification: |               | Exterior:          | OTHER              | Interior: | SILVER |