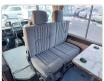

## **Vehicle Specifications**

| Model:         | 1HD-T | Chassis No:     | HDB30-0001284 | Grade:             | 1HD,BOX,FUL SPRING | Fuel:     | Diesel |
|----------------|-------|-----------------|---------------|--------------------|--------------------|-----------|--------|
| Engine:        |       | Drive Train:    | 2WD           | <b>Dimensions:</b> | 38 M <sup>3</sup>  | Shape:    | BUS    |
| Engine No:     | 2023  | Transmission:   | AT            | Mileage:           | 4200               | Capacity: | 4200cc |
| Ext. Color:    |       | Weight (kg):    |               | Seats:             | 7                  | Color:    |        |
| Certification: |       | Classification: |               | Exterior:          | OTHER              | Interior: | SILVER |