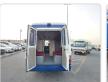

## **TOYOTA COASTER**

Registration Year: 1990 Stock ID 386973 Manufacture Year: 1990

## **Vehicle Specifications**

| Model:         | 1HD-T | Chassis No:     | HDB30-0001284 | Grade:             | 1HD,BOX,FUL SPRING | Fuel:     | Diesel |
|----------------|-------|-----------------|---------------|--------------------|--------------------|-----------|--------|
| Engine:        |       | Drive Train:    | 2WD           | <b>Dimensions:</b> | 38 M <sup>3</sup>  | Shape:    | BUS    |
| Engine No:     | 2023  | Transmission:   | AT            | Mileage:           | 4200               | Capacity: | 4200cc |
| Ext. Color:    |       | Weight (kg):    |               | Seats:             | 7                  | Color:    |        |
| Certification: |       | Classification: |               | Exterior:          | OTHER              | Interior: | SILVER |