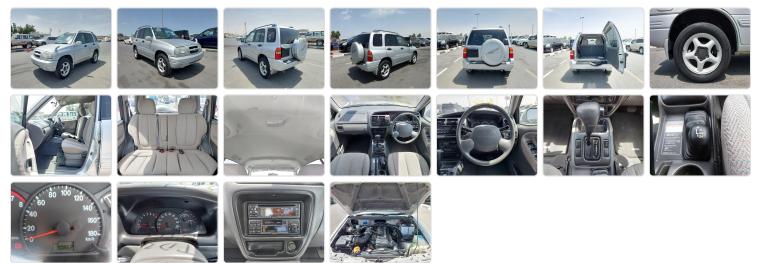

#### SUZUKI ESCUDO

Stock ID 037046

# **Vehicle Specifications**

| Model:         |      | Chassis No:     | TD52W-104723 | Grade:      |                   | Fuel:     | Petrol |
|----------------|------|-----------------|--------------|-------------|-------------------|-----------|--------|
| Engine:        |      | Drive Train:    | 4WD          | Dimensions: | 13 M <sup>3</sup> | Shape:    | SUV    |
| Engine No:     | 2023 | Transmission:   | AT           | Mileage:    | 90900             | Capacity: | 2000cc |
| Ext. Color:    |      | Weight (kg):    |              | Seats:      | 5                 | Color:    |        |
| Certification: |      | Classification: |              | Exterior:   | SILVER            | Interior: | SILVER |

# Vehicle images

### **Vehicle Options**

| Pwr Steering   | Yes | Pwr Wind          | Yes | Pwr Mirrors     |     | Center Lock            | Air Cond      | Yes |
|----------------|-----|-------------------|-----|-----------------|-----|------------------------|---------------|-----|
| Reverse Camera |     | Pwr Slide Door    |     | Easy Closer     |     | Cruise Control         | ABS           |     |
| Air Bag        | Yes | Fog Lamps         |     | HID Head Lamps  |     | LED Head Lamps         | Spare Key     |     |
| Remote Key     |     | Push Start        |     | Seat Heater     |     | Pwr Seat               | Leather Seat  |     |
| Floor Mat      |     | Sun Roof          |     | Alloy Wheels    | Yes | Grill Guard            | Rear Wiper    |     |
| Rear Spoiler   |     | Stereo (FULL)     |     | Navi/TV         |     | CD Player              | Car MD        |     |
| AUX            |     | Spare Tire        |     | Spare Tire Case |     | Puncture Repairing Kit | ΤοοΙ          |     |
| Jack           |     | Operators Manual  |     | Maint. Record   |     | 360 Degree Camera      | AM/FM Radio   | Yes |
| 4WD            | Yes | 2WD               |     | Back Tire       |     | TV                     | Body Kit      |     |
| Side Skirts    |     | Front Lip Spoiler |     | Turbo           |     | Side Airbag            | Wheel Spanner |     |
| ESC            |     | Keyless Entry     |     |                 |     |                        |               |     |