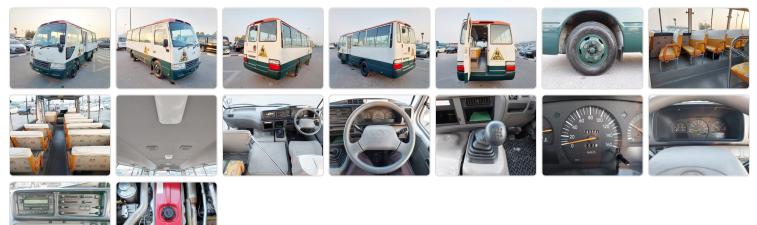

#### HINO LIESSE II

Stock ID 786830

# **Vehicle Specifications**

| Model:         | NO4C | Chassis No:     | XZB40-0001609 | Grade:      |                   | Fuel:     | Diesel |
|----------------|------|-----------------|---------------|-------------|-------------------|-----------|--------|
| Engine:        |      | Drive Train:    | 2WD           | Dimensions: | 38 M <sup>3</sup> | Shape:    | BUS    |
| Engine No:     | 2023 | Transmission:   | MT            | Mileage:    | 143400            | Capacity: | 4000cc |
| Ext. Color:    |      | Weight (kg):    |               | Seats:      | 1                 | Color:    |        |
| Certification: |      | Classification: |               | Exterior:   | OTHER             | Interior: | SILVER |

# Vehicle images