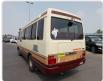

## **TOYOTA COASTER**

Stock ID 715246

## **Vehicle Specifications**

| Model:         |      | Chassis No:     | HB31-0002430 | Grade:      |                   | Fuel:     | Diesel |
|----------------|------|-----------------|--------------|-------------|-------------------|-----------|--------|
| Engine:        |      | Drive Train:    | 2WD          | Dimensions: | 37 M <sup>3</sup> | Shape:    | BUS    |
| Engine No:     | 2023 | Transmission:   | AT           | Mileage:    | 250800            | Capacity: | 4000cc |
| Ext. Color:    |      | Weight (kg):    |              | Seats:      | 26                | Color:    |        |
| Certification: |      | Classification: |              | Exterior:   | OTHER             | Interior: | RED    |

## Vehicle images

Registration Year: 1988

Manufacture Year: 1988