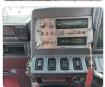

Specifications**

| Model:         |      | Chassis No:     | HB31-0002430 | Grade:      |                   | Fuel:     | Diesel |
|----------------|------|-----------------|--------------|-------------|-------------------|-----------|--------|
| Engine:        |      | Drive Train:    | 2WD          | Dimensions: | 37 M <sup>3</sup> | Shape:    | BUS    |
| Engine No:     | 2023 | Transmission:   | AT           | Mileage:    | 250800            | Capacity: | 4000cc |
| Ext. Color:    |      | Weight (kg):    |              | Seats:      | 26                | Color:    |        |
| Certification: |      | Classification: |              | Exterior:   | OTHER             | Interior: | RED    |

## Vehicle images















Registration Year: 1988

Manufacture Year: 1988



















## **Vehicle Options**

| Pwr Steering   | Yes | Pwr Wind          |     | Pwr Mirrors     | Center Lock            | Air Cond      | Yes |
|----------------|-----|-------------------|-----|-----------------|------------------------|---------------|-----|
| Reverse Camera |     | Pwr Slide Door    |     | Easy Closer     | Cruise Control         | ABS           |     |
| Air Bag        |     | Fog Lamps         |     | HID Head Lamps  | LED Head Lamps         | Spare Key     |     |
| Remote Key     |     | Push Start        |     | Seat Heater     | Pwr Seat               | Leather Seat  |     |
| Floor Mat      |     | Sun Roof          |     | Alloy Wheels    | Grill Guard            | Rear Wiper    |     |
| Rear Spoiler   |     | Stereo (FULL)     |     | Navi/TV         | CD Play