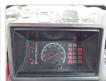

le Specifications**

| Model:         |      | Chassis No:     | HB31-0002430 | Grade:      |                   | Fuel:     | Diesel |
|----------------|------|-----------------|--------------|-------------|-------------------|-----------|--------|
| Engine:        |      | Drive Train:    | 2WD          | Dimensions: | 37 M <sup>3</sup> | Shape:    | BUS    |
| Engine No:     | 2023 | Transmission:   | AT           | Mileage:    | 250800            | Capacity: | 4000cc |
| Ext. Color:    |      | Weight (kg):    |              | Seats:      | 26                | Color:    |        |
| Certification: |      | Classification: |              | Exterior:   | OTHER             | Interior: | RED    |

## Vehicle images















Registration Year: 1988

Manufacture Year: 1988



















## **Vehicle Options**

| Pwr Steering   | Yes | Pwr Wind          |     | Pwr Mirrors     | Center Lock            | Air Cond      | Yes |
|----------------|-----|-------------------|-----|-----------------|------------------------|---------------|-----|
| Reverse Camera |     | Pwr Slide Door    |     | Easy Closer     | Cruise Control         | ABS           |     |
| Air Bag        |     | Fog Lamps         |     | HID Head Lamps  | LED Head Lamps         | Spare Key     |     |
| Remote Key     |     | Push Start        |     | Seat Heater     | Pwr Seat               | Leather Seat  |     |
| Floor Mat      |     | Sun Roof          |     | Alloy Wheels    | Grill Guard            | Rear Wiper    |     |
| Rear Spoiler   |     | Stereo (FULL)     |     | Navi/TV         | CD Pl