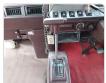

ehicle Specifications**

| Model:         |      | Chassis No:     | HB31-0002430 | Grade:      |                   | Fuel:     | Diesel |
|----------------|------|-----------------|--------------|-------------|-------------------|-----------|--------|
| Engine:        |      | Drive Train:    | 2WD          | Dimensions: | 37 M <sup>3</sup> | Shape:    | BUS    |
| Engine No:     | 2023 | Transmission:   | AT           | Mileage:    | 250800            | Capacity: | 4000cc |
| Ext. Color:    |      | Weight (kg):    |              | Seats:      | 26                | Color:    |        |
| Certification: |      | Classification: |              | Exterior:   | OTHER             | Interior: | RED    |

## Vehicle images















Registration Year: 1988

Manufacture Year: 1988



















## **Vehicle Options**

| Pwr Steering   | Yes | Pwr Wind          |     | Pwr Mirrors     | Center Lock            | Air Cond      | Yes |
|----------------|-----|-------------------|-----|-----------------|------------------------|---------------|-----|
| Reverse Camera |     | Pwr Slide Door    |     | Easy Closer     | Cruise Control         | ABS           |     |
| Air Bag        |     | Fog Lamps         |     | HID Head Lamps  | LED Head Lamps         | Spare Key     |     |
| Remote Key     |     | Push Start        |     | Seat Heater     | Pwr Seat               | Leather Seat  |     |
| Floor Mat      |     | Sun Roof          |     | Alloy Wheels    | Grill Guard            | Rear Wiper    |     |
| Rear Spoiler   |     | Stereo (FULL)     |     | Navi/TV         | C