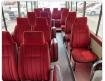

## **Vehicle Specifications**

| Model:         |      | Chassis No:     | HB31-0002430 | Grade:      |                   | Fuel:     | Diesel |
|----------------|------|-----------------|--------------|-------------|-------------------|-----------|--------|
| Engine:        |      | Drive Train:    | 2WD          | Dimensions: | 37 M <sup>3</sup> | Shape:    | BUS    |
| Engine No:     | 2023 | Transmission:   | AT           | Mileage:    | 250800            | Capacity: | 4000cc |
| Ext. Color:    |      | Weight (kg):    |              | Seats:      | 26                | Color:    |        |
| Certification: |      | Classification: |              | Exterior:   | OTHER             | Interior: | RED    |

## Vehicle images

Registration Year: 1988

Manufacture Year: 1988