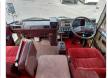

## **Vehicle Specifications**

| Model:         |      | Chassis No:     | HB31-0002430 | Grade:      |                   | Fuel:     | Diesel |
|----------------|------|-----------------|--------------|-------------|-------------------|-----------|--------|
| Engine:        |      | Drive Train:    | 2WD          | Dimensions: | 37 M <sup>3</sup> | Shape:    | BUS    |
| Engine No:     | 2023 | Transmission:   | AT           | Mileage:    | 250800            | Capacity: | 4000cc |
| Ext. Color:    |      | Weight (kg):    |              | Seats:      | 26                | Color:    |        |
| Certification: |      | Classification: |              | Exterior:   | OTHER             | Interior: | RED    |

## Vehicle images

Registration Year: 1988

Manufacture Year: 1988