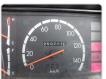

icle Specifications**

| Model:         |      | Chassis No:     | HB31-0002430 | Grade:      |                   | Fuel:     | Diesel |
|----------------|------|-----------------|--------------|-------------|-------------------|-----------|--------|
| Engine:        |      | Drive Train:    | 2WD          | Dimensions: | 37 M <sup>3</sup> | Shape:    | BUS    |
| Engine No:     | 2023 | Transmission:   | AT           | Mileage:    | 250800            | Capacity: | 4000cc |
| Ext. Color:    |      | Weight (kg):    |              | Seats:      | 26                | Color:    |        |
| Certification: |      | Classification: |              | Exterior:   | OTHER             | Interior: | RED    |

## Vehicle images















Registration Year: 1988

Manufacture Year: 1988



















## **Vehicle Options**

| Pwr Steering   | Yes | Pwr Wind          |     | Pwr Mirrors     | Center Lock            | Air Cond      | Yes |
|----------------|-----|-------------------|-----|-----------------|------------------------|---------------|-----|
| Reverse Camera |     | Pwr Slide Door    |     | Easy Closer     | Cruise Control         | ABS           |     |
| Air Bag        |     | Fog Lamps         |     | HID Head Lamps  | LED Head Lamps         | Spare Key     |     |
| Remote Key     |     | Push Start        |     | Seat Heater     | Pwr Seat               | Leather Seat  |     |
| Floor Mat      |     | Sun Roof          |     | Alloy Wheels    | Grill Guard            | Rear Wiper    |     |
| Rear Spoiler   |     | Stereo (FULL)     |     | Navi/TV         | CD