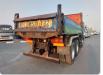

## **MITSUBISHI SUPER GREAT**

Stock ID 700991

Registration Year: 1996 Manufacture Year: 1996

## **Vehicle Specifications**

| Model:         |      | Chassis No:     | FV419J-760735 | Grade:      |                   | Fuel:     | Diesel  |
|----------------|------|-----------------|---------------|-------------|-------------------|-----------|---------|
| Engine:        |      | Drive Train:    | 2WD           | Dimensions: | 70 M <sup>3</sup> | Shape:    | DUMPER  |
| Engine No:     | 2023 | Transmission:   | MT            | Mileage:    | 292600            | Capacity: | 17730cc |
| Ext. Color:    |      | Weight (kg):    |               | Seats:      | 3                 | Color:    |         |
| Certification: |      | Classification: |               | Exterior:   | BLUE              | Interior: | SILVER  |