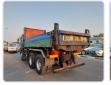

## **MITSUBISHI SUPER GREAT**

Stock ID 700991

Registration Year: 1996 Manufacture Year: 1996

## **Vehicle Specifications**

| Model:         |      | Chassis No:     | FV419J-760735 | Grade:      |                   | Fuel:     | Diesel  |
|----------------|------|-----------------|---------------|-------------|-------------------|-----------|---------|
| Engine:        |      | Drive Train:    | 2WD           | Dimensions: | 70 M <sup>3</sup> | Shape:    | DUMPER  |
| Engine No:     | 2023 | Transmission:   | MT            | Mileage:    | 292600            | Capacity: | 17730cc |
| Ext. Color:    |      | Weight (kg):    |               | Seats:      | 3                 | Color:    |         |
| Certification: |      | Classification: |               | Exterior:   | BLUE              | Interior: | SILVER  |