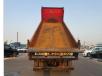

## **MITSUBISHI SUPER GREAT**

Stock ID 700991

Registration Year: 1996 Manufacture Year: 1996

## **Vehicle Specifications**

| Model:         |      | Chassis No:     | FV419J-760735 | Grade:      |                   | Fuel:     | Diesel  |
|----------------|------|-----------------|---------------|-------------|-------------------|-----------|---------|
| Engine:        |      | Drive Train:    | 2WD           | Dimensions: | 70 M <sup>3</sup> | Shape:    | DUMPER  |
| Engine No:     | 2023 | Transmission:   | MT            | Mileage:    | 292600            | Capacity: | 17730cc |
| Ext. Color:    |      | Weight (kg):    |               | Seats:      | 3                 | Color:    |         |
| Certification: |      | Classification: |               | Exterior:   | BLUE              | Interior: | SILVER  |