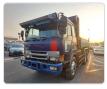

## **MITSUBISHI SUPER GREAT**

Stock ID 700991

Registration Year: 1996 Manufacture Year: 1996

## **Vehicle Specifications**

| Model:         |      | Chassis No:     | FV419J-760735 | Grade:      |                   | Fuel:     | Diesel  |
|----------------|------|-----------------|---------------|-------------|-------------------|-----------|---------|
| Engine:        |      | Drive Train:    | 2WD           | Dimensions: | 70 M <sup>3</sup> | Shape:    | DUMPER  |
| Engine No:     | 2023 | Transmission:   | MT            | Mileage:    | 292600            | Capacity: | 17730cc |
| Ext. Color:    |      | Weight (kg):    |               | Seats:      | 3                 | Color:    |         |
| Certification: |      | Classification: |               | Exterior:   | BLUE              | Interior: | SILVER  |