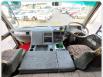

ar: 1996 Manufacture Year: 1996

## **Vehicle Specifications**

| Model:         |      | Chassis No:     | FV419J-760735 | Grade:      |                   | Fuel:     | Diesel  |
|----------------|------|-----------------|---------------|-------------|-------------------|-----------|---------|
| Engine:        |      | Drive Train:    | 2WD           | Dimensions: | 70 M <sup>3</sup> | Shape:    | DUMPER  |
| Engine No:     | 2023 | Transmission:   | MT            | Mileage:    | 292600            | Capacity: | 17730cc |
| Ext. Color:    |      | Weight (kg):    |               | Seats:      | 3                 | Color:    |         |
| Certification: |      | Classification: |               | Exterior:   | BLUE              | Interior: | SILVER  |

## Vehicle images

































## **Vehicle Options**

| Pwr Steering   | Yes | Pwr Wind          | Yes | Pwr Mirrors     | Center Lock            | Air Cond      | Yes |
|----------------|-----|-------------------|-----|-----------------|------------------------|---------------|-----|
| Reverse Camera |     | Pwr Slide Door    |     | Easy Closer     | Cruise Control         | ABS           |     |
| Air Bag        |     | Fog Lamps         |     | HID Head Lamps  | LED Head Lamps         | Spare Key     |     |
| Remote Key     |     | Push Start        |     | Seat Heater     | Pwr Seat               | Leather Seat  |     |
| Floor Mat      |     | Sun Roof          |     | Alloy Wheels    | Grill Guard            | Rear Wiper    |     |
| Rear Spoiler   |     | Stereo (FULL)     |     | Navi/TV         |