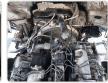

## **Vehicle Specifications**

| Model:         |      | Chassis No:     | FV419J-760735 | Grade:      |                   | Fuel:     | Diesel  |
|----------------|------|-----------------|---------------|-------------|-------------------|-----------|---------|
| Engine:        |      | Drive Train:    | 2WD           | Dimensions: | 70 M <sup>3</sup> | Shape:    | DUMPER  |
| Engine No:     | 2023 | Transmission:   | MT            | Mileage:    | 292600            | Capacity: | 17730cc |
| Ext. Color:    |      | Weight (kg):    |               | Seats:      | 3                 | Color:    |         |
| Certification: |      | Classification: |               | Exterior:   | BLUE              | Interior: | SILVER  |