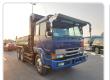

## **MITSUBISHI SUPER GREAT**

Stock ID 700991

Registration Year: 1996 Manufacture Year: 1996

## **Vehicle Specifications**

| Model:         |      | Chassis No:     | FV419J-760735 | Grade:      |                   | Fuel:     | Diesel  |
|----------------|------|-----------------|---------------|-------------|-------------------|-----------|---------|
| Engine:        |      | Drive Train:    | 2WD           | Dimensions: | 70 M <sup>3</sup> | Shape:    | DUMPER  |
| Engine No:     | 2023 | Transmission:   | MT            | Mileage:    | 292600            | Capacity: | 17730cc |
| Ext. Color:    |      | Weight (kg):    |               | Seats:      | 3                 | Color:    |         |
| Certification: |      | Classification: |               | Exterior:   | BLUE              | Interior: | SILVER  |