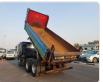

## **MITSUBISHI SUPER GREAT**

Stock ID 700991

Registration Year: 1996 Manufacture Year: 1996

## **Vehicle Specifications**

| Model:         |      | Chassis No:     | FV419J-760735 | Grade:      |                   | Fuel:     | Diesel  |
|----------------|------|-----------------|---------------|-------------|-------------------|-----------|---------|
| Engine:        |      | Drive Train:    | 2WD           | Dimensions: | 70 M <sup>3</sup> | Shape:    | DUMPER  |
| Engine No:     | 2023 | Transmission:   | MT            | Mileage:    | 292600            | Capacity: | 17730cc |
| Ext. Color:    |      | Weight (kg):    |               | Seats:      | 3                 | Color:    |         |
| Certification: |      | Classification: |               | Exterior:   | BLUE              | Interior: | SILVER  |