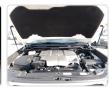

## **Vehicle Specifications**

| Model:         |      | Chassis No:     | URJ202-4137747 | Grade:             | AUCTION GRADE 4.5 | Fuel:     | Diesel |
|----------------|------|-----------------|----------------|--------------------|-------------------|-----------|--------|
| Engine:        |      | Drive Train:    | 4WD            | <b>Dimensions:</b> | 19 M <sup>3</sup> | Shape:    | SUV    |
| Engine No:     | 2023 | Transmission:   | AT             | Mileage:           | 27700             | Capacity: | 4600cc |
| Ext. Color:    |      | Weight (kg):    |                | Seats:             | 7                 | Color:    |        |
| Certification: |      | Classification: |                | Exterior:          | WHITE             | Interior: | BLACK  |