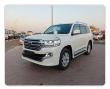

## **TOYOTA LAND CRUISER**

Stock ID 699681

**Registration Year: 2016 Manufacture Year: 2016** 

## **Vehicle Specifications**

| Model:         |      | Chassis No:     | URJ202-4137747 | Grade:             | AUCTION GRADE 4.5 | Fuel:     | Diesel |
|----------------|------|-----------------|----------------|--------------------|-------------------|-----------|--------|
| Engine:        |      | Drive Train:    | 4WD            | <b>Dimensions:</b> | 19 M <sup>3</sup> | Shape:    | SUV    |
| Engine No:     | 2023 | Transmission:   | AT             | Mileage:           | 27700             | Capacity: | 4600cc |
| Ext. Color:    |      | Weight (kg):    |                | Seats:             | 7                 | Color:    |        |
| Certification: |      | Classification: |                | Exterior:          | WHITE             | Interior: | BLACK  |