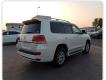

## **TOYOTA LAND CRUISER**

Stock ID 699681

**Registration Year: 2016 Manufacture Year: 2016** 

## **Vehicle Specifications**

| Model:         |      | Chassis No:     | URJ202-4137747 | Grade:             | AUCTION GRADE 4.5 | Fuel:     | Diesel |
|----------------|------|-----------------|----------------|--------------------|-------------------|-----------|--------|
| Engine:        |      | Drive Train:    | 4WD            | <b>Dimensions:</b> | 19 M <sup>3</sup> | Shape:    | SUV    |
| Engine No:     | 2023 | Transmission:   | AT             | Mileage:           | 27700             | Capacity: | 4600cc |
| Ext. Color:    |      | Weight (kg):    |                | Seats:             | 7                 | Color:    |        |
| Certification: |      | Classification: |                | Exterior:          | WHITE             | Interior: | BLACK  |