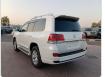

## **TOYOTA LAND CRUISER**

Stock ID 699681

**Registration Year: 2016 Manufacture Year: 2016** 

## **Vehicle Specifications**

| Model:         |      | Chassis No:     | URJ202-4137747 | Grade:             | AUCTION GRADE 4.5 | Fuel:     | Diesel |
|----------------|------|-----------------|----------------|--------------------|-------------------|-----------|--------|
| Engine:        |      | Drive Train:    | 4WD            | <b>Dimensions:</b> | 19 M <sup>3</sup> | Shape:    | SUV    |
| Engine No:     | 2023 | Transmission:   | AT             | Mileage:           | 27700             | Capacity: | 4600cc |
| Ext. Color:    |      | Weight (kg):    |                | Seats:             | 7                 | Color:    |        |
| Certification: |      | Classification: |                | Exterior:          | WHITE             | Interior: | BLACK  |