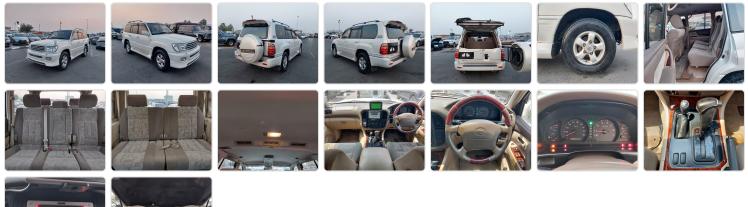

## TOYOTA LAND CRUISER

Stock ID 630925

**Registration Year: 1999 Manufacture Year: 1999** 

## **Vehicle Specifications**

| Model:         |      | Chassis No:     | UZJ100-0079932 | Grade:      |                   | Fuel:     | Petrol |
|----------------|------|-----------------|----------------|-------------|-------------------|-----------|--------|
| Engine:        |      | Drive Train:    | 4WD            | Dimensions: | 20 M <sup>3</sup> | Shape:    | SUV    |
| Engine No:     | 2023 | Transmission:   | AT             | Mileage:    | 220100            | Capacity: | 4700cc |
| Ext. Color:    |      | Weight (kg):    |                | Seats:      | 7                 | Color:    |        |
| Certification: |      | Classification: |                | Exterior:   | PEARL WHITE       | Interior: | BEIGE  |

## Vehicle images