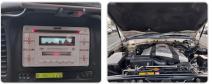

## TOYOTA LAND CRUISER

Stock ID 630925

**Registration Year: 1999 Manufacture Year: 1999** 

## **Vehicle Specifications**

| Model:         |      | Chassis No:     | UZJ100-0079932 | Grade:      |                   | Fuel:     | Petrol |
|----------------|------|-----------------|----------------|-------------|-------------------|-----------|--------|
| Engine:        |      | Drive Train:    | 4WD            | Dimensions: | 20 M <sup>3</sup> | Shape:    | SUV    |
| Engine No:     | 2023 | Transmission:   | AT             | Mileage:    | 220100            | Capacity: | 4700cc |
| Ext. Color:    |      | Weight (kg):    |                | Seats:      | 7                 | Color:    |        |
| Certification: |      | Classification: |                | Exterior:   | PEARL WHITE       | Interior: | BEIGE  |

## Vehicle images