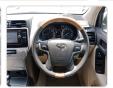

## **Vehicle Specifications**

| Model:         |      | Chassis No:     | TRJ150-0087563 | Grade:             |                   | Fuel:     | Petrol |
|----------------|------|-----------------|----------------|--------------------|-------------------|-----------|--------|
| Engine:        |      | Drive Train:    | 4WD            | <b>Dimensions:</b> | 19 M <sup>3</sup> | Shape:    | SUV    |
| Engine No:     | 2023 | Transmission:   | AT             | Mileage:           | 68400             | Capacity: | 2700cc |
| Ext. Color:    |      | Weight (kg):    |                | Seats:             | 7                 | Color:    |        |
| Certification: |      | Classification: |                | Exterior:          | PEARL WHITE       | Interior: | BEIGE  |

## **Vehicle Options**

| Pwr Steering   | Yes | Pwr Wind          | Yes | Pwr Mirrors     | Yes | Center Lock            | Yes | Air Cond      | Yes |
|----------------|-----|-------------------|-----|-----------------|-----|------------------------|-----|---------------|-----|
| Reverse Camera | Yes | Pwr Slide Door    |     | Easy Closer     |     | Cruise Control         |     | ABS           |     |
| Air Bag        | Yes | Fog Lamps         | Yes | HID Head Lamps  |     | LED Head Lamps         |     | Spare Key     |     |
| Remote Key     |     | Push Start        | Yes | Seat Heater     |     | Pwr Seat               | Yes | Leather Seat  |     |
| Floor Mat      |     | Sun Roof          | Yes | Alloy Wheels    | Yes | Grill Guard            |     | Rear Wiper    |     |
| Rear Spoiler   | Yes | Stereo (FULL)     |     | Navi/TV         |     | CD Player              |     | Car MD        |     |
| AUX            |     | Spare Tire        |     | Spare Tire Case |     | Puncture Repairing Kit |     | Tool          |     |
| Jack           |     | Operators Manual  |     | Maint. Record   |     | 360 Degree Camera      |     | AM/FM Radio   | Yes |
| 4WD            | Yes | 2WD               |     | Back Tire       |     | TV                     | Yes | Body Kit      |     |
| Side Skirts    | Yes | Front Lip Spoiler | Yes | Turbo           |     | Side Airbag            |     | Wheel Spanner |     |
| ESC            |     | Keyless Entry     | Yes |                 |     |                        |     |               |     |