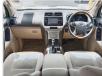

## **TOYOTA LAND CRUISER PRADO**

Stock ID 613427

Registration Year: 2018 Manufacture Year: 2018

## **Vehicle Specifications**

| Model:         |      | Chassis No:     | TRJ150-0087563 | Grade:             |                   | Fuel:     | Petrol |
|----------------|------|-----------------|----------------|--------------------|-------------------|-----------|--------|
| Engine:        |      | Drive Train:    | 4WD            | <b>Dimensions:</b> | 19 M <sup>3</sup> | Shape:    | SUV    |
| Engine No:     | 2023 | Transmission:   | AT             | Mileage:           | 68400             | Capacity: | 2700cc |
| Ext. Color:    |      | Weight (kg):    |                | Seats:             | 7                 | Color:    |        |
| Certification: |      | Classification: |                | Exterior:          | PEARL WHITE       | Interior: | BEIGE  |