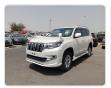

## **TOYOTA LAND CRUISER PRADO**

Stock ID 613427

Registration Year: 2018 Manufacture Year: 2018

## **Vehicle Specifications**

| Model:         |      | Chassis No:     | TRJ150-0087563 | Grade:             |                   | Fuel:     | Petrol |
|----------------|------|-----------------|----------------|--------------------|-------------------|-----------|--------|
| Engine:        |      | Drive Train:    | 4WD            | <b>Dimensions:</b> | 19 M <sup>3</sup> | Shape:    | SUV    |
| Engine No:     | 2023 | Transmission:   | AT             | Mileage:           | 68400             | Capacity: | 2700cc |
| Ext. Color:    |      | Weight (kg):    |                | Seats:             | 7                 | Color:    |        |
| Certification: |      | Classification: |                | Exterior:          | PEARL WHITE       | Interior: | BEIGE  |