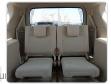

**Vehicle Specifications**

| Model:         |      | Chassis No:     | TRJ150-0087563 | Grade:             |                   | Fuel:     | Petrol |
|----------------|------|-----------------|----------------|--------------------|-------------------|-----------|--------|
| Engine:        |      | Drive Train:    | 4WD            | <b>Dimensions:</b> | 19 M <sup>3</sup> | Shape:    | SUV    |
| Engine No:     | 2023 | Transmission:   | AT             | Mileage:           | 68400             | Capacity: | 2700cc |
| Ext. Color:    |      | Weight (kg):    |                | Seats:             | 7                 | Color:    |        |
| Certification: |      | Classification: |                | Exterior:          | PEARL WHITE       | Interior: | BEIGE  |

## Vehicle images







































## **Vehicle Options**

| Pwr Steering   | Yes | Pwr Wind          | Yes | Pwr Mirrors     | Yes | Center Lock            | Yes | Air Cond      | Yes |
|----------------|-----|-------------------|-----|-----------------|-----|------------------------|-----|---------------|-----|
| Reverse Camera | Yes | Pwr Slide Door    |     | Easy Closer     |     | Cruise Control         |     | ABS           |     |
| Air Bag        | Yes | Fog Lamps         | Yes | HID Head Lamps  |     | LED Head Lamps         |     | Spare Key     |     |
| Remote Key     |     | Push Start        | Yes | Seat Heater     |     | Pwr Seat               | Yes | Leather Seat  |     |
| Floor Mat      |     | Sun Roof          | Yes | Alloy Wheels    | Yes | Grill Guard            |     | Rear W