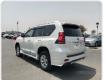

## **TOYOTA LAND CRUISER PRADO**

Stock ID 613427

Registration Year: 2018 Manufacture Year: 2018

## **Vehicle Specifications**

| Model:         |      | Chassis No:     | TRJ150-0087563 | Grade:             |                   | Fuel:     | Petrol |
|----------------|------|-----------------|----------------|--------------------|-------------------|-----------|--------|
| Engine:        |      | Drive Train:    | 4WD            | <b>Dimensions:</b> | 19 M <sup>3</sup> | Shape:    | SUV    |
| Engine No:     | 2023 | Transmission:   | AT             | Mileage:           | 68400             | Capacity: | 2700cc |
| Ext. Color:    |      | Weight (kg):    |                | Seats:             | 7                 | Color:    |        |
| Certification: |      | Classification: |                | Exterior:          | PEARL WHITE       | Interior: | BEIGE  |