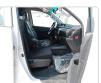

## Vehicle images

## **Vehicle Specifications**

| Model:         |      | Chassis No:     | MR0KB8CD7N1132708 | Grade:             | NEW / UNUSED      | Fuel:     | Diesel  |
|----------------|------|-----------------|-------------------|--------------------|-------------------|-----------|---------|
| Engine:        |      | Drive Train:    | 4WD               | <b>Dimensions:</b> | 19 M <sup>3</sup> | Shape:    | PICK UP |
| Engine No:     | 2023 | Transmission:   | MT                | Mileage:           | 30                | Capacity: | 2400cc  |
| Ext. Color:    |      | Weight (kg):    |                   | Seats:             | 5                 | Color:    |         |
| Certification: |      | Classification: |                   | Exterior:          | WHITE             | Interior: | BLACK   |