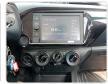

Model:         |      | Chassis No:     | MR0KB8CD7N1132708 | Grade:             | NEW / UNUSED      | Fuel:     | Diesel  |
|----------------|------|-----------------|-------------------|--------------------|-------------------|-----------|---------|
| Engine:        |      | Drive Train:    | 4WD               | <b>Dimensions:</b> | 19 M <sup>3</sup> | Shape:    | PICK UP |
| Engine No:     | 2023 | Transmission:   | MT                | Mileage:           | 30                | Capacity: | 2400cc  |
| Ext. Color:    |      | Weight (kg):    |                   | Seats:             | 5                 | Color:    |         |
| Certification: |      | Classification: |                   | Exterior:          | WHITE             | Interior: | BLACK   |

## Vehicle images

























## **Vehicle Options**

| Pwr Steering   | Yes | Pwr Wind          | Yes | Pwr Mirrors     | Yes | Center Lock            | Yes | Air Cond      | Yes |
|----------------|-----|-------------------|-----|-----------------|-----|------------------------|-----|---------------|-----|
| Reverse Camera |     | Pwr Slide Door    |     | Easy Closer     |     | Cruise Control         |     | ABS           |     |
| Air Bag        | Yes | Fog Lamps         | Yes | HID Head Lamps  |     | LED Head Lamps         |     | Spare Key     |     |
| Remote Key     |     | Push Start        |     | Seat Heater     |     | Pwr Seat               |     | Leather Seat  |     |
| Floor Mat      |     | Sun Roof          |     | Alloy Wheels    |     | Grill Guard            |     | Rear Wiper    |     |
| Re