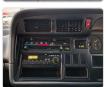

ecifications**

| Model:         |      | Chassis No:     | TRH112-5002789 | Grade:             |                   | Fuel:     | Petrol |
|----------------|------|-----------------|----------------|--------------------|-------------------|-----------|--------|
| Engine:        |      | Drive Train:    | 2WD            | <b>Dimensions:</b> | 16 M <sup>3</sup> | Shape:    | VAN    |
| Engine No:     | 2023 | Transmission:   | AT             | Mileage:           | 118400            | Capacity: | 2000сс |
| Ext. Color:    |      | Weight (kg):    |                | Seats:             | 3                 | Color:    |        |
| Certification: |      | Classification: |                | Exterior:          | WHITE             | Interior: | GRAY   |

## Vehicle images































## **Vehicle Options**

| Pwr Steering   | Yes | Pwr Wind          |     | Pwr Mirrors     | Center Lock            | Yes | Air Cond      | Yes |
|----------------|-----|-------------------|-----|-----------------|------------------------|-----|---------------|-----|
| Reverse Camera |     | Pwr Slide Door    |     | Easy Closer     | Cruise Control         |     | ABS           |     |
| Air Bag        |     | Fog Lamps         |     | HID Head Lamps  | LED Head Lamps         |     | Spare Key     |     |
| Remote Key     |     | Push Start        |     | Seat Heater     | Pwr Seat               |     | Leather Seat  |     |
| Floor Mat      |     | Sun Roof          |     | Alloy Wheels    | Grill Guard            |     | Rear Wiper    |     |
| Rear Spoiler   |     | Stereo (FULL)