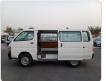

## TOYOTA HIACE VAN Stock ID 607801

Registration Year: 2003 Manufacture Year: 2003

## **Vehicle Specifications**

| Model:         |      | Chassis No:     | TRH112-5002789 | Grade:             |                   | Fuel:     | Petrol |
|----------------|------|-----------------|----------------|--------------------|-------------------|-----------|--------|
| Engine:        |      | Drive Train:    | 2WD            | <b>Dimensions:</b> | 16 M <sup>3</sup> | Shape:    | VAN    |
| Engine No:     | 2023 | Transmission:   | AT             | Mileage:           | 118400            | Capacity: | 2000сс |
| Ext. Color:    |      | Weight (kg):    |                | Seats:             | 3                 | Color:    |        |
| Certification: |      | Classification: |                | Exterior:          | WHITE             | Interior: | GRAY   |