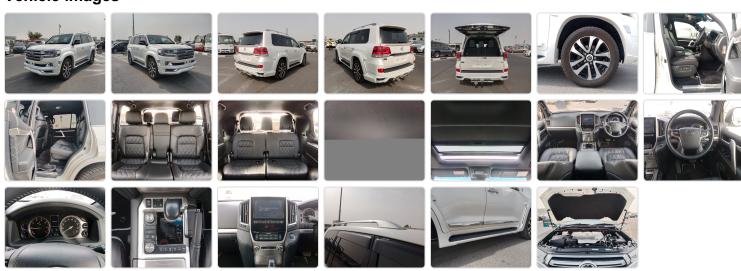

# **Vehicle Specifications**

| Model:         |        | Chassis No:     | URJ202-4151442 | Grade:             |                   | Fuel:     | Petrol |
|----------------|--------|-----------------|----------------|--------------------|-------------------|-----------|--------|
| Engine:        | 1UR-FE | Drive Train:    | 4WD            | <b>Dimensions:</b> | 19 M <sup>3</sup> | Shape:    | SUV    |
| Engine No:     | 2023   | Transmission:   | AT             | Mileage:           | 32400             | Capacity: | 4600cc |
| Ext. Color:    | 070    | Weight (kg):    |                | Seats:             | 7                 | Color:    |        |
| Certification: |        | Classification: |                | Exterior:          | PEARL WHITE       | Interior: | BLACK  |

## Vehicle images



## **Vehicle Options**

| Pwr Steering   | Yes | Pwr Wind          | Yes | Pwr Mirrors     | Yes | Center Lock            | Yes | Air Cond      | Yes |
|----------------|-----|-------------------|-----|-----------------|-----|------------------------|-----|---------------|-----|
| Reverse Camera | Yes | Pwr Slide Door    |     | Easy Closer     |     | Cruise Control         |     | ABS           |     |
| Air Bag        | Yes | Fog Lamps         | Yes | HID Head Lamps  |     | LED Head Lamps         |     | Spare Key     |     |
| Remote Key     |     | Push Start        | Yes | Seat Heater     |     | Pwr Seat               | Yes | Leather Seat  | Yes |
| Floor Mat      |     | Sun Roof          | Yes | Alloy Wheels    | Yes | Grill Guard            |     | Rear Wiper    |     |
| Rear