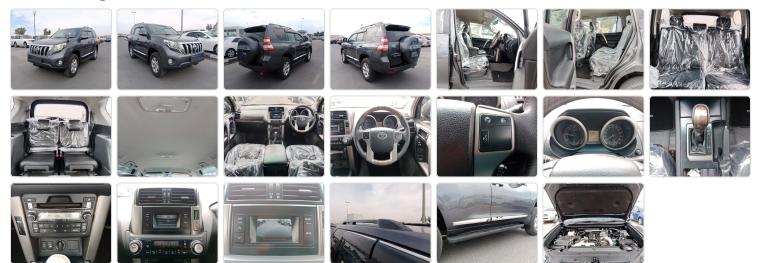

# **Vehicle Specifications**

| Model:         |      | Chassis No:     | JTEBH3FJ50K115390 | Grade:      |                   | Fuel:     | Diesel |
|----------------|------|-----------------|-------------------|-------------|-------------------|-----------|--------|
| Engine:        |      | Drive Train:    | 4WD               | Dimensions: | 19 M <sup>3</sup> | Shape:    | SUV    |
| Engine No:     | 2023 | Transmission:   | AT                | Mileage:    | 97200             | Capacity: | 3000cc |
| Ext. Color:    |      | Weight (kg):    |                   | Seats:      | 7                 | Color:    |        |
| Certification: |      | Classification: |                   | Exterior:   | GRAY              | Interior: | BLACK  |

## Vehicle images

### **Vehicle Options**

| Pwr Steering   | Yes | Pwr Wind          | Yes | Pwr Mirrors     | Yes | Center Lock            | Yes | Air Cond      | Yes |
|----------------|-----|-------------------|-----|-----------------|-----|------------------------|-----|---------------|-----|
| Reverse Camera | Yes | Pwr Slide Door    |     | Easy Closer     |     | Cruise Control         |     | ABS           |     |
| Air Bag        | Yes | Fog Lamps         | Yes | HID Head Lamps  |     | LED Head Lamps         |     | Spare Key     |     |
| Remote Key     |     | Push Start        | Yes | Seat Heater     |     | Pwr Seat               |     | Leather Seat  | Yes |
| Floor Mat      |     | Sun Roof          |     | Alloy Wheels    | Yes | Grill Guard            |     | Rear Wiper    |     |
| Rear Spoiler   | Yes | Stereo (FULL)     |     | Navi/TV         |     | CD Player              | Yes | Car MD        |     |
| AUX            |     | Spare Tire        | Yes | Spare Tire Case |     | Puncture Repairing Kit |     | Tool          |     |
| Jack           |     | Operators Manual  |     | Maint. Record   |     | 360 Degree Camera      |     | AM/FM Radio   | Yes |
| 4WD            | Yes | 2WD               |     | Back Tire       | Yes | TV                     |     | Body Kit      |     |
| Side Skirts    |     | Front Lip Spoiler |     | Turbo           |     | Side Airbag            |     | Wheel Spanner |     |
| ESC            |     | Keyless Entry     | Yes |                 |     |                        |     |               |     |