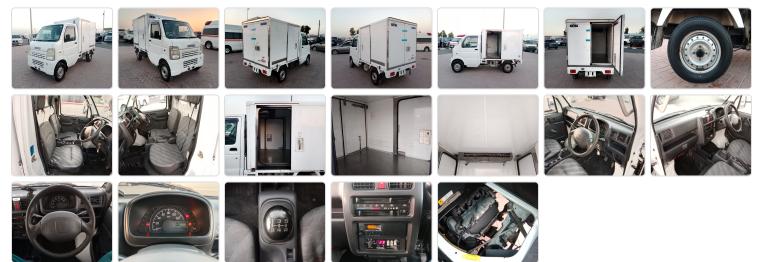

## SUZUKI CARRY TRUCK

Stock ID 365772

Registration Year: 2006 Manufacture Year: 2006

## **Vehicle Specifications**

| Model:         |      | Chassis No:     | DA63T-443023 | Grade:      | FREEZER           | Fuel:     | Petrol  |
|----------------|------|-----------------|--------------|-------------|-------------------|-----------|---------|
| Engine:        |      | Drive Train:    | 2WD          | Dimensions: | 11 M <sup>3</sup> | Shape:    | PICK UP |
| Engine No:     | 2023 | Transmission:   | MT           | Mileage:    | 170900            | Capacity: | 660cc   |
| Ext. Color:    |      | Weight (kg):    |              | Seats:      | 2                 | Color:    |         |
| Certification: |      | Classification: |              | Exterior:   | WHITE             | Interior: | GRAY    |

## Vehicle images