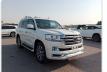

## **TOYOTA LAND CRUISER**

Stock ID 364972

**Registration Year: 2016 Manufacture Year: 2016** 

## **Vehicle Specifications**

| Model:         |        | Chassis No:     | URJ202-4135665 | Grade:      | ZX                | Fuel:     | Petrol |
|----------------|--------|-----------------|----------------|-------------|-------------------|-----------|--------|
| Engine:        | 1UR-FE | Drive Train:    | 4WD            | Dimensions: | 19 M <sup>3</sup> | Shape:    | SUV    |
| Engine No:     | 2023   | Transmission:   | AT             | Mileage:    | 49500             | Capacity: | 4600cc |
| Ext. Color:    | 070    | Weight (kg):    |                | Seats:      | 7                 | Color:    |        |
| Certification: |        | Classification: |                | Exterior:   | PEARL WHITE       | Interior: | BLACK  |

## Vehicle images