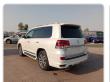

## **TOYOTA LAND CRUISER**

Stock ID 364972

**Registration Year: 2016 Manufacture Year: 2016** 

## **Vehicle Specifications**

| Model:         |        | Chassis No:     | URJ202-4135665 | Grade:      | ZX                | Fuel:     | Petrol |
|----------------|--------|-----------------|----------------|-------------|-------------------|-----------|--------|
| Engine:        | 1UR-FE | Drive Train:    | 4WD            | Dimensions: | 19 M <sup>3</sup> | Shape:    | SUV    |
| Engine No:     | 2023   | Transmission:   | AT             | Mileage:    | 49500             | Capacity: | 4600cc |
| Ext. Color:    | 070    | Weight (kg):    |                | Seats:      | 7                 | Color:    |        |
| Certification: |        | Classification: |                | Exterior:   | PEARL WHITE       | Interior: | BLACK  |