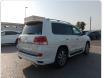

## **TOYOTA LAND CRUISER**

Stock ID 364972

**Registration Year: 2016 Manufacture Year: 2016** 

## **Vehicle Specifications**

| Model:         |        | Chassis No:     | URJ202-4135665 | Grade:      | ZX                | Fuel:     | Petrol |
|----------------|--------|-----------------|----------------|-------------|-------------------|-----------|--------|
| Engine:        | 1UR-FE | Drive Train:    | 4WD            | Dimensions: | 19 M <sup>3</sup> | Shape:    | SUV    |
| Engine No:     | 2023   | Transmission:   | AT             | Mileage:    | 49500             | Capacity: | 4600cc |
| Ext. Color:    | 070    | Weight (kg):    |                | Seats:      | 7                 | Color:    |        |
| Certification: |        | Classification: |                | Exterior:   | PEARL WHITE       | Interior: | BLACK  |

## Vehicle images