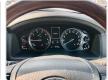

## Vehicle images

## **Vehicle Specifications**

| Model:         |        | Chassis No:     | URJ202-4135665 | Grade:      | ZX                | Fuel:     | Petrol |
|----------------|--------|-----------------|----------------|-------------|-------------------|-----------|--------|
| Engine:        | 1UR-FE | Drive Train:    | 4WD            | Dimensions: | 19 M <sup>3</sup> | Shape:    | SUV    |
| Engine No:     | 2023   | Transmission:   | AT             | Mileage:    | 49500             | Capacity: | 4600cc |
| Ext. Color:    | 070    | Weight (kg):    |                | Seats:      | 7                 | Color:    |        |
| Certification: |        | Classification: |                | Exterior:   | PEARL WHITE       | Interior: | BLACK  |