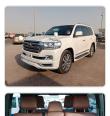

## **TOYOTA LAND CRUISER**

Stock ID 364972

**Registration Year: 2016 Manufacture Year: 2016** 

## **Vehicle Specifications**

| Model:         |        | Chassis No:     | URJ202-4135665 | Grade:      | ZX                | Fuel:     | Petrol |
|----------------|--------|-----------------|----------------|-------------|-------------------|-----------|--------|
| Engine:        | 1UR-FE | Drive Train:    | 4WD            | Dimensions: | 19 M <sup>3</sup> | Shape:    | SUV    |
| Engine No:     | 2023   | Transmission:   | AT             | Mileage:    | 49500             | Capacity: | 4600cc |
| Ext. Color:    | 070    | Weight (kg):    |                | Seats:      | 7                 | Color:    |        |
| Certification: |        | Classification: |                | Exterior:   | PEARL WHITE       | Interior: | BLACK  |

## Vehicle images