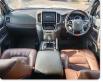

## Vehicle images

## **Vehicle Specifications**

| Model:         |        | Chassis No:     | URJ202-4135665 | Grade:      | ZX                | Fuel:     | Petrol |
|----------------|--------|-----------------|----------------|-------------|-------------------|-----------|--------|
| Engine:        | 1UR-FE | Drive Train:    | 4WD            | Dimensions: | 19 M <sup>3</sup> | Shape:    | SUV    |
| Engine No:     | 2023   | Transmission:   | AT             | Mileage:    | 49500             | Capacity: | 4600cc |
| Ext. Color:    | 070    | Weight (kg):    |                | Seats:      | 7                 | Color:    |        |
| Certification: |        | Classification: |                | Exterior:   | PEARL WHITE       | Interior: | BLACK  |