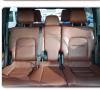

## Vehicle images

## **Vehicle Specifications**

| Model:         |        | Chassis No:     | URJ202-4135665 | Grade:      | ZX                | Fuel:     | Petrol |
|----------------|--------|-----------------|----------------|-------------|-------------------|-----------|--------|
| Engine:        | 1UR-FE | Drive Train:    | 4WD            | Dimensions: | 19 M <sup>3</sup> | Shape:    | SUV    |
| Engine No:     | 2023   | Transmission:   | AT             | Mileage:    | 49500             | Capacity: | 4600cc |
| Ext. Color:    | 070    | Weight (kg):    |                | Seats:      | 7                 | Color:    |        |
| Certification: |        | Classification: |                | Exterior:   | PEARL WHITE       | Interior: | BLACK  |