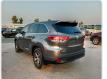

## **TOYOTA KLUGER**

**Registration Year: 2019** Stock ID 190060 Manufacture Year: 2019

## **Vehicle Specifications**

| Model:         |         | Chassis No:     | 5TDZZ3FHX0S339969 | Grade:             |                   | Fuel:     | Petrol |
|----------------|---------|-----------------|-------------------|--------------------|-------------------|-----------|--------|
| Engine:        | 2GR-FKS | Drive Train:    | 2WD               | <b>Dimensions:</b> | 17 M <sup>3</sup> | Shape:    | SUV    |
| Engine No:     | 2023    | Transmission:   | AT                | Mileage:           | 49400             | Capacity: | 3500cc |
| Ext. Color:    | 1H1     | Weight (kg):    |                   | Seats:             | 7                 | Color:    |        |
| Certification: |         | Classification: |                   | Exterior:          | GRAY              | Interior: | BLACK  |