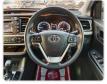

|         | Chassis No:     | 5TDZZ3FHX0S339969 | Grade:             |                   | Fuel:     | Petrol |
|----------------|---------|-----------------|-------------------|--------------------|-------------------|-----------|--------|
| Engine:        | 2GR-FKS | Drive Train:    | 2WD               | <b>Dimensions:</b> | 17 M <sup>3</sup> | Shape:    | SUV    |
| Engine No:     | 2023    | Transmission:   | AT                | Mileage:           | 49400             | Capacity: | 3500cc |
| Ext. Color:    | 1H1     | Weight (kg):    |                   | Seats:             | 7                 | Color:    |        |
| Certification: |         | Classification: |                   | Exterior:          | GRAY              | Interior: | BLACK  |

## Vehicle images

























@age Imnaged 2r type unknown







## **Vehicle Options**

| Pwr Steering   | Yes | Pwr Wind          | Yes | Pwr Mirrors     | Yes | Center Lock            | Yes | Air Cond      | Yes |
|----------------|-----|-------------------|-----|-----------------|-----|------------------------|-----|---------------|-----|
| Reverse Camera | Yes | Pwr Slide Door    |     | Easy Closer     |     | Cruise Control         |     | ABS           |     |
| Air Bag        | Yes | Fog Lamps         | Yes | HID Head Lamps  |     | LED Head Lamps         |     | Spare Key     |     |
| Remote Key     |     | Push Start        |     | Seat Heater     |     | Pwr Seat               |     | Leather Seat  | Yes |
| Floor Mat      |     | Sun Roof          |     | Alloy Wheels    | Yes | Grill Guard