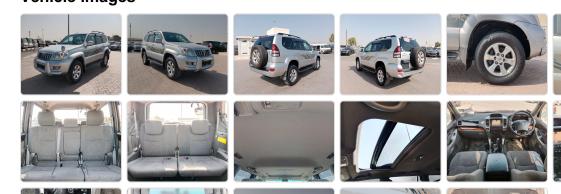

## **TOYOTA LAND CRUISER PRADO**

Stock ID 181595

Registration Year: 2002 Manufacture Year: 2002

## **Vehicle Specifications**

| Model:         |      | Chassis No:     | KDJ121-0001146 | Grade:             | TZ                | Fuel:     | Diesel |
|----------------|------|-----------------|----------------|--------------------|-------------------|-----------|--------|
| Engine:        |      | Drive Train:    | 4WD            | <b>Dimensions:</b> | 17 M <sup>3</sup> | Shape:    | SUV    |
| Engine No:     | 2023 | Transmission:   | AT             | Mileage:           | 208100            | Capacity: | 3000сс |
| Ext. Color:    |      | Weight (kg):    |                | Seats:             | 7                 | Color:    |        |
| Certification: |      | Classification: |                | Exterior:          | SILVER            | Interior: | GRAY   |

## Vehicle images