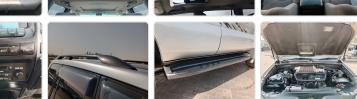

## **TOYOTA LAND CRUISER PRADO**

Stock ID 181595

Registration Year: 2002 Manufacture Year: 2002

## **Vehicle Specifications**

| Model:         |      | Chassis No:     | KDJ121-0001146 | Grade:             | TZ                | Fuel:     | Diesel |
|----------------|------|-----------------|----------------|--------------------|-------------------|-----------|--------|
| Engine:        |      | Drive Train:    | 4WD            | <b>Dimensions:</b> | 17 M <sup>3</sup> | Shape:    | SUV    |
| Engine No:     | 2023 | Transmission:   | AT             | Mileage:           | 208100            | Capacity: | 3000сс |
| Ext. Color:    |      | Weight (kg):    |                | Seats:             | 7                 | Color:    |        |
| Certification: |      | Classification: |                | Exterior:          | SILVER            | Interior: | GRAY   |

## Vehicle images