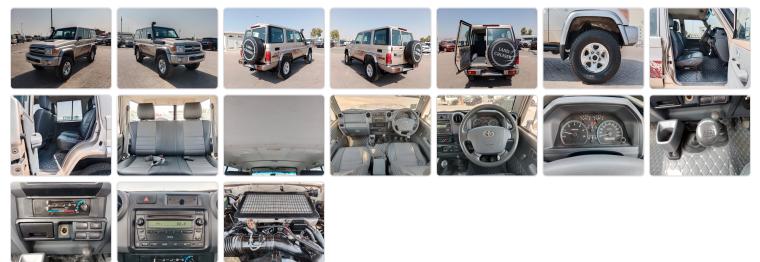

r: 2012 Manufacture Year: 2012** 

## **Vehicle Specifications**

| Model:         |      | Chassis No:     | JTEEV73J400007999 | Grade:      |                   | Fuel:     | Diesel |
|----------------|------|-----------------|-------------------|-------------|-------------------|-----------|--------|
| Engine:        |      | Drive Train:    | 4WD               | Dimensions: | 21 M <sup>3</sup> | Shape:    | SUV    |
| Engine No:     | 2023 | Transmission:   | MT                | Mileage:    | 299800            | Capacity: | 4500cc |
| Ext. Color:    |      | Weight (kg):    |                   | Seats:      | 5                 | Color:    |        |
| Certification: |      | Classification: |                   | Exterior:   | GOLDEN            | Interior: | GRAY   |

## Vehicle images



## **Vehicle Options**

| Pwr Steering   | Yes | Pwr Wind          |     | Pwr Mirrors     |     | Center Lock            | Air Cond      | Yes |
|----------------|-----|-------------------|-----|-----------------|-----|------------------------|---------------|-----|
| Reverse Camera |     | Pwr Slide Door    |     | Easy Closer     |     | Cruise Control         | ABS           |     |
| Air Bag        | Yes | Fog Lamps         | Yes | HID Head Lamps  |     | LED Head Lamps         | Spare Key     |     |
| Remote Key     |     | Push Start        |     | Seat Heater     |     | Pwr Seat               | Leather Seat  |     |
| Floor Mat      |     | Sun Roof          |     | Alloy Wheels    | Yes | Grill Guard            | Rear Wiper    |     |
| Rear Spoiler   |     | Stereo (FULL)