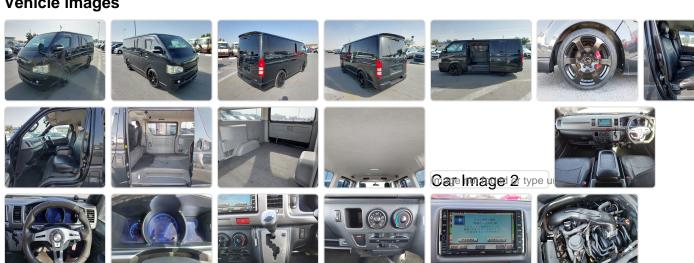

# **Vehicle Specifications**

| Model:         |        | Chassis No:     | TRH200-0089852 | Grade:             |                   | Fuel:     | Petrol |
|----------------|--------|-----------------|----------------|--------------------|-------------------|-----------|--------|
| Engine:        | 1TR-FE | Drive Train:    | 2WD            | <b>Dimensions:</b> | 17 M <sup>3</sup> | Shape:    | VAN    |
| Engine No:     | 2023   | Transmission:   | AT             | Mileage:           | 301800            | Capacity: | 2000cc |
| Ext. Color:    | 209    | Weight (kg):    |                | Seats:             | 2                 | Color:    |        |
| Certification: |        | Classification: |                | Exterior:          | BLACK             | Interior: | BLACK  |

## Vehicle images



## **Vehicle Options**

| Pwr Steering   | Yes | Pwr Wind          | Yes | Pwr Mirrors     | Yes | Center Lock            | Yes | Air Cond      | Yes |
|----------------|-----|-------------------|-----|-----------------|-----|------------------------|-----|---------------|-----|
| Reverse Camera |     | Pwr Slide Door    |     | Easy Closer     |     | Cruise Control         |     | ABS           |     |
| Air Bag        |     | Fog Lamps         |     | HID Head Lamps  |     | LED Head Lamps         |     | Spare Key     |     |
| Remote Key     |     | Push Start        |     | Seat Heater     |     | Pwr Seat               |     | Leather Seat  |     |
| Floor Mat      |     | Sun Roof          |     | Alloy Wheels    |     | Grill Guard            |     | Rear Wiper    |     |
| Rear