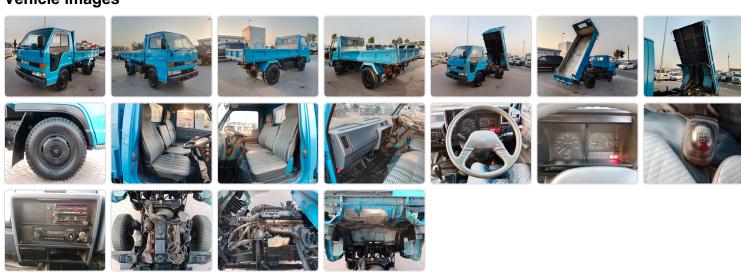

ID 106522

## **Vehicle Specifications**

| Model:         |      | Chassis No:     | NKR58E-7231065 | Grade:             |                   | Fuel:     | Diesel |
|----------------|------|-----------------|----------------|--------------------|-------------------|-----------|--------|
| Engine:        |      | Drive Train:    | 2WD            | <b>Dimensions:</b> | 19 M <sup>3</sup> | Shape:    | DUMPER |
| Engine No:     | 2023 | Transmission:   | MT             | Mileage:           | 316500            | Capacity: | 3700cc |
| Ext. Color:    |      | Weight (kg):    |                | Seats:             | 3                 | Color:    |        |
| Certification: |      | Classification: |                | Exterior:          | BLUE              | Interior: | GRAY   |

## Vehicle images



## **Vehicle Options**

| Pwr Steering   | Pwr Wind          |     | Pwr Mirrors     | Center Lock            | Air Cond      |
|----------------|-------------------|-----|-----------------|------------------------|---------------|
| Reverse Camera | Pwr Slide Door    |     | Easy Closer     | Cruise Control         | ABS           |
| Air Bag        | Fog Lamps         |     | HID Head Lamps  | LED Head Lamps         | Spare Key     |
| Remote Key     | Push Start        |     | Seat Heater     | Pwr Seat               | Leather Seat  |
| Floor Mat      | Sun Roof          |     | Alloy Wheels    | Grill Guard            | Rear Wiper    |
| Rear Spoiler   | Stereo (FULL)     |     | Navi/TV         | CD Player              | Car MD        |
| AUX            | Spare Tire        |     | S