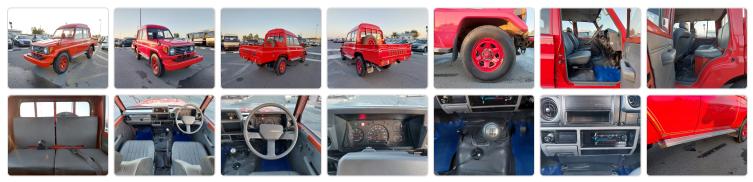

5811

**Registration Year: 1992 Manufacture Year: 1992** 

## **Vehicle Specifications**

| Model:         |      | Chassis No:     | FJ75-0105867 | Grade:      |                   | Fuel:     | Petrol  |
|----------------|------|-----------------|--------------|-------------|-------------------|-----------|---------|
| Engine:        | 3F   | Drive Train:    | 4WD          | Dimensions: | 24 M <sup>3</sup> | Shape:    | PICK UP |
| Engine No:     | 2023 | Transmission:   | MT           | Mileage:    | 16400             | Capacity: | 4000cc  |
| Ext. Color:    |      | Weight (kg):    |              | Seats:      | 5                 | Color:    |         |
| Certification: |      | Classification: |              | Exterior:   | RED               | Interior: | GRAY    |

## Vehicle images





## **Vehicle Options**

| Pwr Steering   |     | Pwr Wind          | Pwr Mirrors     | Center Lock            | Air Cond      |
|----------------|-----|-------------------|-----------------|------------------------|---------------|
| Reverse Camera |     | Pwr Slide Door    | Easy Closer     | Cruise Control         | ABS           |
| Air Bag        |     | Fog Lamps         | HID Head Lamps  | LED Head Lamps         | Spare Key     |
| Remote Key     |     | Push Start        | Seat Heater     | Pwr Seat               | Leather Seat  |
| Floor Mat      |     | Sun Roof          | Alloy Wheels    | Grill Guard            | Rear Wiper    |
| Rear Spoiler   |     | Stereo (FULL)     | Navi/TV         | CD Player              | Car MD        |
| AUX            |     | Spare Tire        |