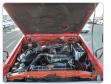

11

**Registration Year: 1992 Manufacture Year: 1992** 

## **Vehicle Specifications**

| Model:         |      | Chassis No:     | FJ75-0105867 | Grade:      |                   | Fuel:     | Petrol  |
|----------------|------|-----------------|--------------|-------------|-------------------|-----------|---------|
| Engine:        | 3F   | Drive Train:    | 4WD          | Dimensions: | 24 M <sup>3</sup> | Shape:    | PICK UP |
| Engine No:     | 2023 | Transmission:   | MT           | Mileage:    | 16400             | Capacity: | 4000cc  |
| Ext. Color:    |      | Weight (kg):    |              | Seats:      | 5                 | Color:    |         |
| Certification: |      | Classification: |              | Exterior:   | RED               | Interior: | GRAY    |

## Vehicle images





## **Vehicle Options**

| Pwr Steering   |     | Pwr Wind          | Pwr Mirrors     | Center Lock            | Air Cond      |
|----------------|-----|-------------------|-----------------|------------------------|---------------|
| Reverse Camera |     | Pwr Slide Door    | Easy Closer     | Cruise Control         | ABS           |
| Air Bag        |     | Fog Lamps         | HID Head Lamps  | LED Head Lamps         | Spare Key     |
| Remote Key     |     | Push Start        | Seat Heater     | Pwr Seat               | Leather Seat  |
| Floor Mat      |     | Sun Roof          | Alloy Wheels    | Grill Guard            | Rear Wiper    |
| Rear Spoiler   |     | Stereo (FULL)     | Navi/TV         | CD Player              | Car MD        |
| AUX            |     | Spare Tire        | S