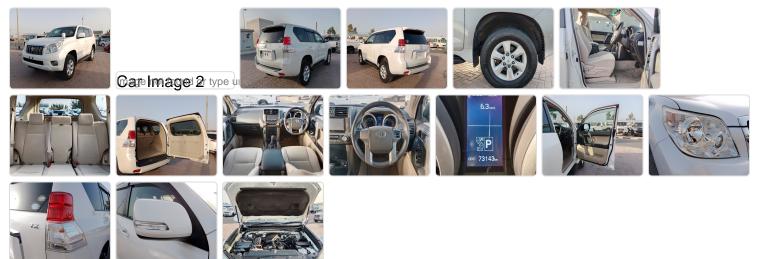

tion Year: 2010 Manufacture Year: 2010**

# **Vehicle Specifications**

| Model:         |        | Chassis No:     | TRJ150-0009449 | Grade:      | тх                | Fuel:     | Petrol |
|----------------|--------|-----------------|----------------|-------------|-------------------|-----------|--------|
| Engine:        | 2TR-FE | Drive Train:    | 4WD            | Dimensions: | 17 M <sup>3</sup> | Shape:    | SUV    |
| Engine No:     | 2023   | Transmission:   | AT             | Mileage:    | 73500             | Capacity: | 2700cc |
| Ext. Color:    | 070    | Weight (kg):    |                | Seats:      | 5                 | Color:    |        |
| Certification: |        | Classification: |                | Exterior:   | PEARL WHITE       | Interior: | BLACK  |

## Vehicle images



### **Vehicle Options**

| Pwr Steering   | Yes | Pwr Wind          | Yes | Pwr Mirrors     | Yes | Center Lock            | Yes | Air Cond      | Yes |
|----------------|-----|-------------------|-----|-----------------|-----|------------------------|-----|---------------|-----|
| Reverse Camera | Yes | Pwr Slide Door    |     | Easy Closer     |     | Cruise Control         |     | ABS           |     |
| Air Bag        | Yes | Fog Lamps         | Yes | HID Head Lamps  |     | LED Head Lamps         |     | Spare Key     |     |
| Remote Key     |     | Push Start        | Yes | Seat Heater     |     | Pwr Seat               |     | Leather Seat  |     |
| Floor Mat      |     | Sun Roof          |     | Alloy Wheels    | Yes | Grill Guard            |     | Rear Wiper    |     |
| Rea