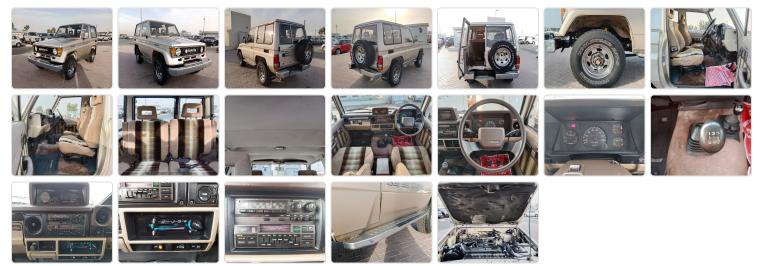

#### TOYOTA LAND CRUISER

Stock ID 102945

# **Vehicle Specifications**

| Model:         |      | Chassis No:     | LJ71-0003963 | Grade:      |                   | Fuel:     | Diesel |
|----------------|------|-----------------|--------------|-------------|-------------------|-----------|--------|
| Engine:        | 2L-T | Drive Train:    | 4WD          | Dimensions: | 18 M <sup>3</sup> | Shape:    | SUV    |
| Engine No:     | 2023 | Transmission:   | MT           | Mileage:    | 436500            | Capacity: | 2400cc |
| Ext. Color:    | 4G8  | Weight (kg):    |              | Seats:      | 4                 | Color:    |        |
| Certification: |      | Classification: |              | Exterior:   | GOLDEN            | Interior: | BEIGE  |

# Vehicle images