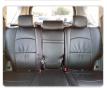

Manufacture Year: 2011** 

## **Vehicle Specifications**

| Model:         |        | Chassis No:     | TRJ150-0014991 | Grade:      | TX                | Fuel:     | Petrol |
|----------------|--------|-----------------|----------------|-------------|-------------------|-----------|--------|
| Engine:        | 2TR-FE | Drive Train:    | 4WD            | Dimensions: | 17 M <sup>3</sup> | Shape:    | SUV    |
| Engine No:     | 2023   | Transmission:   | AT             | Mileage:    | 107000            | Capacity: | 2700cc |
| Ext. Color:    | 070    | Weight (kg):    |                | Seats:      | 5                 | Color:    |        |
| Certification: |        | Classification: |                | Exterior:   | PEARL WHITE       | Interior: | BLACK  |

## Vehicle images































## **Vehicle Options**

| Pwr Steering   | Yes | Pwr Wind          | Yes | Pwr Mirrors     | Yes | Center Lock            | Yes | Air Cond      | Yes |
|----------------|-----|-------------------|-----|-----------------|-----|------------------------|-----|---------------|-----|
| Reverse Camera | Yes | Pwr Slide Door    |     | Easy Closer     |     | Cruise Control         |     | ABS           |     |
| Air Bag        | Yes | Fog Lamps         | Yes | HID Head Lamps  |     | LED Head Lamps         |     | Spare Key     |     |
| Remote Key     |     | Push Start        | Yes | Seat Heater     |     | Pwr Seat               | Yes | Leather Seat  |     |
| Floor Mat      |     | Sun Roof          |     | Alloy Wheels    | Yes | Grill Guard            |     | Rear Wiper