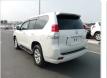

r: 2011 Manufacture Year: 2011** 

## **Vehicle Specifications**

| Model:         |        | Chassis No:     | TRJ150-0014991 | Grade:      | TX                | Fuel:     | Petrol |
|----------------|--------|-----------------|----------------|-------------|-------------------|-----------|--------|
| Engine:        | 2TR-FE | Drive Train:    | 4WD            | Dimensions: | 17 M <sup>3</sup> | Shape:    | SUV    |
| Engine No:     | 2023   | Transmission:   | AT             | Mileage:    | 107000            | Capacity: | 2700cc |
| Ext. Color:    | 070    | Weight (kg):    |                | Seats:      | 5                 | Color:    |        |
| Certification: |        | Classification: |                | Exterior:   | PEARL WHITE       | Interior: | BLACK  |

## Vehicle images































## **Vehicle Options**

| Pwr Steering   | Yes | Pwr Wind          | Yes | Pwr Mirrors     | Yes | Center Lock            | Yes | Air Cond      | Yes |
|----------------|-----|-------------------|-----|-----------------|-----|------------------------|-----|---------------|-----|
| Reverse Camera | Yes | Pwr Slide Door    |     | Easy Closer     |     | Cruise Control         |     | ABS           |     |
| Air Bag        | Yes | Fog Lamps         | Yes | HID Head Lamps  |     | LED Head Lamps         |     | Spare Key     |     |
| Remote Key     |     | Push Start        | Yes | Seat Heater     |     | Pwr Seat               | Yes | Leather Seat  |     |
| Floor Mat      |     | Sun Roof          |     | Alloy Wheels    | Yes | Grill Guard            |     | Rear W