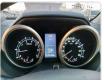

e Year: 2011** 

## **Vehicle Specifications**

| Model:         |        | Chassis No:     | TRJ150-0014991 | Grade:      | TX                | Fuel:     | Petrol |
|----------------|--------|-----------------|----------------|-------------|-------------------|-----------|--------|
| Engine:        | 2TR-FE | Drive Train:    | 4WD            | Dimensions: | 17 M <sup>3</sup> | Shape:    | SUV    |
| Engine No:     | 2023   | Transmission:   | AT             | Mileage:    | 107000            | Capacity: | 2700cc |
| Ext. Color:    | 070    | Weight (kg):    |                | Seats:      | 5                 | Color:    |        |
| Certification: |        | Classification: |                | Exterior:   | PEARL WHITE       | Interior: | BLACK  |

## Vehicle images































## **Vehicle Options**

| Pwr Steering   | Yes | Pwr Wind          | Yes | Pwr Mirrors     | Yes | Center Lock            | Yes | Air Cond      | Yes |
|----------------|-----|-------------------|-----|-----------------|-----|------------------------|-----|---------------|-----|
| Reverse Camera | Yes | Pwr Slide Door    |     | Easy Closer     |     | Cruise Control         |     | ABS           |     |
| Air Bag        | Yes | Fog Lamps         | Yes | HID Head Lamps  |     | LED Head Lamps         |     | Spare Key     |     |
| Remote Key     |     | Push Start        | Yes | Seat Heater     |     | Pwr Seat               | Yes | Leather Seat  |     |
| Floor Mat      |     | Sun Roof          |     | Alloy Wheels    | Yes | Grill Guard            |     | Rear Wiper    |     |
|