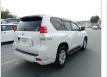

ear: 2011 Manufacture Year: 2011** 

## **Vehicle Specifications**

| Model:         |        | Chassis No:     | TRJ150-0014991 | Grade:      | TX                | Fuel:     | Petrol |
|----------------|--------|-----------------|----------------|-------------|-------------------|-----------|--------|
| Engine:        | 2TR-FE | Drive Train:    | 4WD            | Dimensions: | 17 M <sup>3</sup> | Shape:    | SUV    |
| Engine No:     | 2023   | Transmission:   | AT             | Mileage:    | 107000            | Capacity: | 2700cc |
| Ext. Color:    | 070    | Weight (kg):    |                | Seats:      | 5                 | Color:    |        |
| Certification: |        | Classification: |                | Exterior:   | PEARL WHITE       | Interior: | BLACK  |

## Vehicle images































## **Vehicle Options**

| Pwr Steering   | Yes | Pwr Wind          | Yes | Pwr Mirrors     | Yes | Center Lock            | Yes | Air Cond      | Yes |
|----------------|-----|-------------------|-----|-----------------|-----|------------------------|-----|---------------|-----|
| Reverse Camera | Yes | Pwr Slide Door    |     | Easy Closer     |     | Cruise Control         |     | ABS           |     |
| Air Bag        | Yes | Fog Lamps         | Yes | HID Head Lamps  |     | LED Head Lamps         |     | Spare Key     |     |
| Remote Key     |     | Push Start        | Yes | Seat Heater     |     | Pwr Seat               | Yes | Leather Seat  |     |
| Floor Mat      |     | Sun Roof          |     | Alloy Wheels    | Yes | Grill Guard            |     | Rear