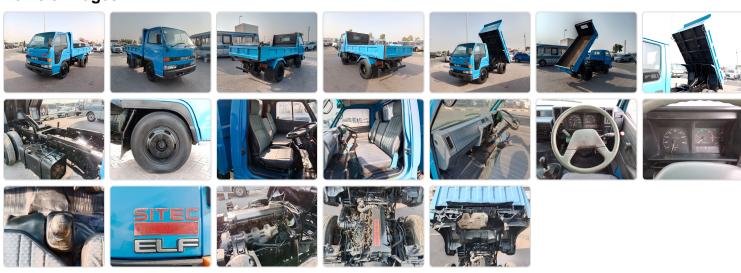

ID 094837

## **Vehicle Specifications**

| Model:         |      | Chassis No:     | NKR66E-7106267 | Grade:             |                   | Fuel:     | Diesel |
|----------------|------|-----------------|----------------|--------------------|-------------------|-----------|--------|
| Engine:        |      | Drive Train:    | 2WD            | <b>Dimensions:</b> | 17 M <sup>3</sup> | Shape:    | DUMPER |
| Engine No:     | 2023 | Transmission:   | MT             | Mileage:           | 171500            | Capacity: | 4300cc |
| Ext. Color:    |      | Weight (kg):    |                | Seats:             | 3                 | Color:    |        |
| Certification: |      | Classification: |                | Exterior:          | BLUE              | Interior: | SILVER |

## Vehicle images



## **Vehicle Options**

| Pwr Steering   | Yes | Pwr Wind          | Pwr Mirrors     | Center Lock            | Air Cond      |
|----------------|-----|-------------------|-----------------|------------------------|---------------|
| Reverse Camera |     | Pwr Slide Door    | Easy Closer     | Cruise Control         | ABS           |
| Air Bag        |     | Fog Lamps         | HID Head Lamps  | LED Head Lamps         | Spare Key     |
| Remote Key     |     | Push Start        | Seat Heater     | Pwr Seat               | Leather Seat  |
| Floor Mat      |     | Sun Roof          | Alloy Wheels    | Grill Guard            | Rear Wiper    |
| Rear Spoiler   |     | Stereo (FULL)     | Navi/TV         | CD Player              | Car MD        |
| AUX            |     | Spare Tire        | S