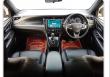

ifications**

| Model:         |         | Chassis No:     | ZSU60-0120788 | Grade:             |                   | Fuel:     | Petrol |
|----------------|---------|-----------------|---------------|--------------------|-------------------|-----------|--------|
| Engine:        | 3ZR-FAE | Drive Train:    | 2WD           | <b>Dimensions:</b> | 16 M <sup>3</sup> | Shape:    | SUV    |
| Engine No:     | 2023    | Transmission:   | AT            | Mileage:           | 75000             | Capacity: | 2000сс |
| Ext. Color:    | 202     | Weight (kg):    |               | Seats:             | 5                 | Color:    |        |
| Certification: |         | Classification: |               | Exterior:          | BLACK             | Interior: | BLACK  |

## Vehicle images

































## **Vehicle Options**

| Pwr Steering   | Yes | Pwr Wind          | Yes | Pwr Mirrors     | Yes | Center Lock            | Yes | Air Cond      | Yes |
|----------------|-----|-------------------|-----|-----------------|-----|------------------------|-----|---------------|-----|
| Reverse Camera | Yes | Pwr Slide Door    |     | Easy Closer     |     | Cruise Control         |     | ABS           |     |
| Air Bag        | Yes | Fog Lamps         | Yes | HID Head Lamps  |     | LED Head Lamps         |     | Spare Key     |     |
| Remote Key     |     | Push Start        | Yes | Seat Heater     |     | Pwr Seat               | Yes | Leather Seat  | Yes |
| Floor Mat      |     | Sun Roof          |     | Alloy Wheels    | Yes | Grill Guard            |     | Rear Wiper