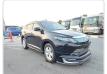

**Vehicle Specifications**

| Model:         |         | Chassis No:     | ZSU60-0120788 | Grade:             |                   | Fuel:     | Petrol |
|----------------|---------|-----------------|---------------|--------------------|-------------------|-----------|--------|
| Engine:        | 3ZR-FAE | Drive Train:    | 2WD           | <b>Dimensions:</b> | 16 M <sup>3</sup> | Shape:    | SUV    |
| Engine No:     | 2023    | Transmission:   | AT            | Mileage:           | 75000             | Capacity: | 2000сс |
| Ext. Color:    | 202     | Weight (kg):    |               | Seats:             | 5                 | Color:    |        |
| Certification: |         | Classification: |               | Exterior:          | BLACK             | Interior: | BLACK  |

## Vehicle images

































## **Vehicle Options**

| Pwr Steering   | Yes | Pwr Wind          | Yes | Pwr Mirrors     | Yes | Center Lock            | Yes | Air Cond      | Yes |
|----------------|-----|-------------------|-----|-----------------|-----|------------------------|-----|---------------|-----|
| Reverse Camera | Yes | Pwr Slide Door    |     | Easy Closer     |     | Cruise Control         |     | ABS           |     |
| Air Bag        | Yes | Fog Lamps         | Yes | HID Head Lamps  |     | LED Head Lamps         |     | Spare Key     |     |
| Remote Key     |     | Push Start        | Yes | Seat Heater     |     | Pwr Seat               | Yes | Leather Seat  | Yes |
| Floor Mat      |     | Sun Roof          |     | Alloy Wheels    | Yes | Grill Guard            |     |