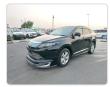

# **Vehicle Specifications**

| Model:         |         | Chassis No:     | ZSU60-0120788 | Grade:             |                   | Fuel:     | Petrol |
|----------------|---------|-----------------|---------------|--------------------|-------------------|-----------|--------|
| Engine:        | 3ZR-FAE | Drive Train:    | 2WD           | <b>Dimensions:</b> | 16 M <sup>3</sup> | Shape:    | SUV    |
| Engine No:     | 2023    | Transmission:   | AT            | Mileage:           | 75000             | Capacity: | 2000сс |
| Ext. Color:    | 202     | Weight (kg):    |               | Seats:             | 5                 | Color:    |        |
| Certification: |         | Classification: |               | Exterior:          | BLACK             | Interior: | BLACK  |

## Vehicle images

































## **Vehicle Options**

| Pwr Steering   | Yes | Pwr Wind          | Yes | Pwr Mirrors     | Yes | Center Lock            | Yes | Air Cond      | Yes |
|----------------|-----|-------------------|-----|-----------------|-----|------------------------|-----|---------------|-----|
| Reverse Camera | Yes | Pwr Slide Door    |     | Easy Closer     |     | Cruise Control         |     | ABS           |     |
| Air Bag        | Yes | Fog Lamps         | Yes | HID Head Lamps  |     | LED Head Lamps         |     | Spare Key     |     |
| Remote Key     |     | Push Start        | Yes | Seat Heater     |     | Pwr Seat               | Yes | Leather Seat  | Yes |
| Floor Mat      |     | Sun Roof          |     | Alloy Wheels    | Yes | Grill Guard            |