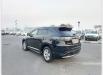

## TOYOTA HARRIER

Stock ID 091510

Registration Year: 2017 Manufacture Year: 2017

## **Vehicle Specifications**

| Model:         |         | Chassis No:     | ZSU60-0120788 | Grade:             |                   | Fuel:     | Petrol |
|----------------|---------|-----------------|---------------|--------------------|-------------------|-----------|--------|
| Engine:        | 3ZR-FAE | Drive Train:    | 2WD           | <b>Dimensions:</b> | 16 M <sup>3</sup> | Shape:    | SUV    |
| Engine No:     | 2023    | Transmission:   | AT            | Mileage:           | 75000             | Capacity: | 2000сс |
| Ext. Color:    | 202     | Weight (kg):    |               | Seats:             | 5                 | Color:    |        |
| Certification: |         | Classification: |               | Exterior:          | BLACK             | Interior: | BLACK  |

## Vehicle images