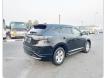

Vehicle Specifications**

| Model:         |         | Chassis No:     | ZSU60-0120788 | Grade:             |                   | Fuel:     | Petrol |
|----------------|---------|-----------------|---------------|--------------------|-------------------|-----------|--------|
| Engine:        | 3ZR-FAE | Drive Train:    | 2WD           | <b>Dimensions:</b> | 16 M <sup>3</sup> | Shape:    | SUV    |
| Engine No:     | 2023    | Transmission:   | AT            | Mileage:           | 75000             | Capacity: | 2000сс |
| Ext. Color:    | 202     | Weight (kg):    |               | Seats:             | 5                 | Color:    |        |
| Certification: |         | Classification: |               | Exterior:          | BLACK             | Interior: | BLACK  |

## Vehicle images

































## **Vehicle Options**

| Pwr Steering   | Yes | Pwr Wind          | Yes | Pwr Mirrors     | Yes | Center Lock            | Yes | Air Cond      | Yes |
|----------------|-----|-------------------|-----|-----------------|-----|------------------------|-----|---------------|-----|
| Reverse Camera | Yes | Pwr Slide Door    |     | Easy Closer     |     | Cruise Control         |     | ABS           |     |
| Air Bag        | Yes | Fog Lamps         | Yes | HID Head Lamps  |     | LED Head Lamps         |     | Spare Key     |     |
| Remote Key     |     | Push Start        | Yes | Seat Heater     |     | Pwr Seat               | Yes | Leather Seat  | Yes |
| Floor Mat      |     | Sun Roof          |     | Alloy Wheels    | Yes | Grill Guard            |     | Re