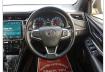

ications**

| Model:         |         | Chassis No:     | ZSU60-0120788 | Grade:             |                   | Fuel:     | Petrol |
|----------------|---------|-----------------|---------------|--------------------|-------------------|-----------|--------|
| Engine:        | 3ZR-FAE | Drive Train:    | 2WD           | <b>Dimensions:</b> | 16 M <sup>3</sup> | Shape:    | SUV    |
| Engine No:     | 2023    | Transmission:   | AT            | Mileage:           | 75000             | Capacity: | 2000сс |
| Ext. Color:    | 202     | Weight (kg):    |               | Seats:             | 5                 | Color:    |        |
| Certification: |         | Classification: |               | Exterior:          | BLACK             | Interior: | BLACK  |

## Vehicle images

































## **Vehicle Options**

| Pwr Steering   | Yes | Pwr Wind          | Yes | Pwr Mirrors     | Yes | Center Lock            | Yes | Air Cond      | Yes |
|----------------|-----|-------------------|-----|-----------------|-----|------------------------|-----|---------------|-----|
| Reverse Camera | Yes | Pwr Slide Door    |     | Easy Closer     |     | Cruise Control         |     | ABS           |     |
| Air Bag        | Yes | Fog Lamps         | Yes | HID Head Lamps  |     | LED Head Lamps         |     | Spare Key     |     |
| Remote Key     |     | Push Start        | Yes | Seat Heater     |     | Pwr Seat               | Yes | Leather Seat  | Yes |
| Floor Mat      |     | Sun Roof          |     | Alloy Wheels    | Yes | Grill Guard            |     | Rear Wiper    |