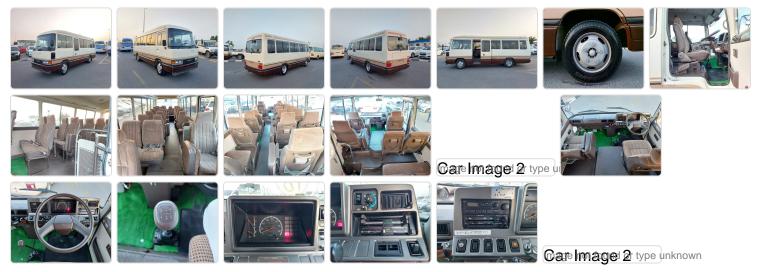

# **Vehicle Specifications**

| Model:         |      | Chassis No:     | HB32-0000868 | Grade:      |                   | Fuel:     | Diesel |
|----------------|------|-----------------|--------------|-------------|-------------------|-----------|--------|
| Engine:        | 12H  | Drive Train:    | 2WD          | Dimensions: | 37 M <sup>3</sup> | Shape:    | BUS    |
| Engine No:     | 2023 | Transmission:   | MT           | Mileage:    | 105100            | Capacity: | 4000cc |
| Ext. Color:    |      | Weight (kg):    |              | Seats:      | 29                | Color:    |        |
| Certification: |      | Classification: |              | Exterior:   | OTHER             | Interior: | BEIGE  |

## Vehicle images