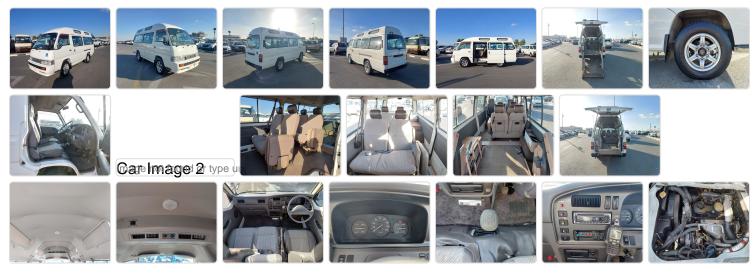

2897

**Registration Year: 2000 Manufacture Year: 2000** 

## **Vehicle Specifications**

| Model:         |      | Chassis No:     | CWGE24-416420 | Grade:      |                   | Fuel:     | Diesel |
|----------------|------|-----------------|---------------|-------------|-------------------|-----------|--------|
| Engine:        | QD32 | Drive Train:    | 2WD           | Dimensions: | 20 M <sup>3</sup> | Shape:    | VAN    |
| Engine No:     | 2023 | Transmission:   | МТ            | Mileage:    | 104200            | Capacity: | 3200cc |
| Ext. Color:    |      | Weight (kg):    |               | Seats:      | 9                 | Color:    |        |
| Certification: |      | Classification: |               | Exterior:   | WHITE             | Interior: | GRAY   |

## Vehicle images



## **Vehicle Options**

| Pwr Steering   | Yes | Pwr Wind          | Yes | Pwr Mirrors     | Center Lock            | Air Cond Ye   |
|----------------|-----|-------------------|-----|-----------------|------------------------|---------------|
| Reverse Camera |     | Pwr Slide Door    |     | Easy Closer     | Cruise Control         | ABS           |
| Air Bag        |     | Fog Lamps         |     | HID Head Lamps  | LED Head Lamps         | Spare Key     |
| Remote Key     |     | Push Start        |     | Seat Heater     | Pwr Seat               | Leather Seat  |
| Floor Mat      |     | Sun Roof          |     | Alloy Wheels    | Grill Guard            | Rear Wiper    |
| Rear Spoiler   |     | Stereo (FULL)     |     | Navi/TV         | CD Player              | Car MD        |
| AU