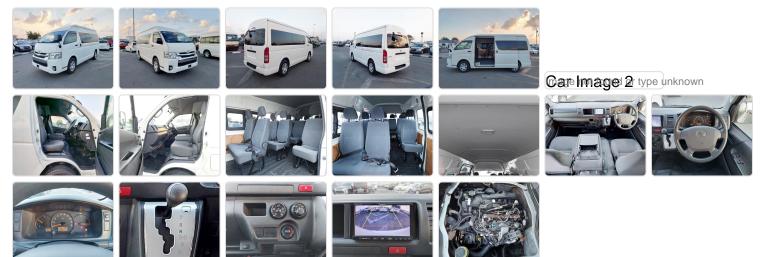

### TOYOTA HIACE COMMUTER

Stock ID 757091

# **Vehicle Specifications**

| Model:         |         | Chassis No:     | KDH221-0013832 | Grade:      |                   | Fuel:     | Diesel |
|----------------|---------|-----------------|----------------|-------------|-------------------|-----------|--------|
| Engine:        | 1KD-FTV | Drive Train:    | 2WD            | Dimensions: | 24 M <sup>3</sup> | Shape:    | VAN    |
| Engine No:     | 2023    | Transmission:   | AT             | Mileage:    | 306400            | Capacity: | 3000cc |
| Ext. Color:    | 058     | Weight (kg):    |                | Seats:      | 15                | Color:    |        |
| Certification: |         | Classification: |                | Exterior:   | WHITE             | Interior: | GRAY   |

## Vehicle images