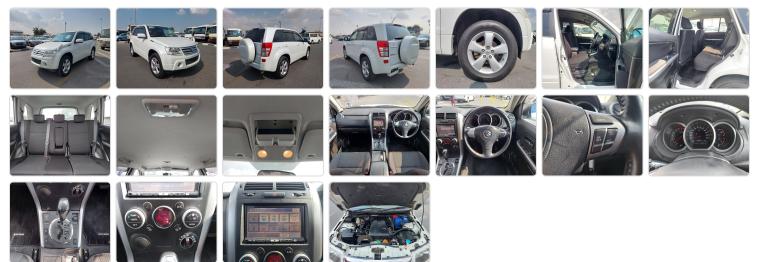

Stock ID 750486

Registration Year: 2008 Manufacture Year: 2008

## **Vehicle Specifications**

| Model:         |      | Chassis No:     | TDA4W-102884 | Grade:      |                   | Fuel:     | Petrol |
|----------------|------|-----------------|--------------|-------------|-------------------|-----------|--------|
| Engine:        |      | Drive Train:    | 4WD          | Dimensions: | 14 M <sup>3</sup> | Shape:    | SUV    |
| Engine No:     | 2023 | Transmission:   | AT           | Mileage:    | 121600            | Capacity: | 2400cc |
| Ext. Color:    |      | Weight (kg):    |              | Seats:      | 5                 | Color:    |        |
| Certification: |      | Classification: |              | Exterior:   | WHITE             | Interior: | BLACK  |

## Vehicle images



## **Vehicle Options**

| Pwr Steering   | Yes | Pwr Wind          | Yes | Pwr Mirrors     | Yes | Center Lock            | Yes | Air Cond      | Yes |
|----------------|-----|-------------------|-----|-----------------|-----|------------------------|-----|---------------|-----|
| Reverse Camera |     | Pwr Slide Door    |     | Easy Closer     |     | Cruise Control         |     | ABS           |     |
| Air Bag        | Yes | Fog Lamps         | Yes | HID Head Lamps  |     | LED Head Lamps         |     | Spare Key     |     |
| Remote Key     |     | Push Start        |     | Seat Heater     |     | Pwr Seat               |     | Leather Seat  |     |
| Floor Mat      |     | Sun Roof          |     | Alloy Wheels    | Yes | Grill Guard            |     | Rear Wiper    |     |
| Rear