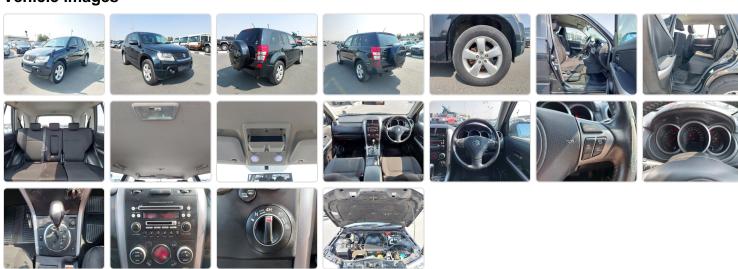

facture Year: 2009** 

## **Vehicle Specifications**

| Model:         |      | Chassis No:     | TDA4W-104956 | Grade:             |                   | Fuel:     | Petrol |
|----------------|------|-----------------|--------------|--------------------|-------------------|-----------|--------|
| Engine:        |      | Drive Train:    | 4WD          | <b>Dimensions:</b> | 14 M <sup>3</sup> | Shape:    | SUV    |
| Engine No:     | 2023 | Transmission:   | AT           | Mileage:           | 136000            | Capacity: | 2400cc |
| Ext. Color:    |      | Weight (kg):    |              | Seats:             | 5                 | Color:    |        |
| Certification: |      | Classification: |              | Exterior:          | BLACK             | Interior: | BLACK  |

## Vehicle images



## **Vehicle Options**

| Pwr Steering   | Yes | Pwr Wind          | Yes | Pwr Mirrors     | Yes | Center Lock            | Yes | Air Cond      | Yes |
|----------------|-----|-------------------|-----|-----------------|-----|------------------------|-----|---------------|-----|
| Reverse Camera |     | Pwr Slide Door    |     | Easy Closer     |     | Cruise Control         |     | ABS           |     |
| Air Bag        | Yes | Fog Lamps         |     | HID Head Lamps  |     | LED Head Lamps         |     | Spare Key     |     |
| Remote Key     |     | Push Start        |     | Seat Heater     |     | Pwr Seat               |     | Leather Seat  |     |
| Floor Mat      |     | Sun Roof          |     | Alloy Wheels    | Yes | Grill Guard            |     | Rear Wiper    |     |
| Rear