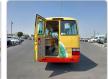

Registration Year: 2013 Manufacture Year: 2013

# **Vehicle Specifications**

| Model:         |      | Chassis No:     | XZB40-0054179 | Grade:      |                   | Fuel:     | Diesel |
|----------------|------|-----------------|---------------|-------------|-------------------|-----------|--------|
| Engine:        | N04C | Drive Train:    | 2WD           | Dimensions: | 35 M <sup>3</sup> | Shape:    | BUS    |
| Engine No:     | 2023 | Transmission:   | MT            | Mileage:    | 126400            | Capacity: | 4000cc |
| Ext. Color:    |      | Weight (kg):    |               | Seats:      | 1                 | Color:    |        |
| Certification: |      | Classification: |               | Exterior:   | OTHER             | Interior: | GRAY   |

## Vehicle images













































### **Vehicle Options**

| Pwr Steering   | Yes | Pwr Wind          |     | Pwr Mirrors     | Center Lock            | Air Cond      | Yes |
|----------------|-----|-------------------|-----|-----------------|------------------------|---------------|-----|
| Reverse Camera |     | Pwr Slide Door    |     | Easy Closer     | Cruise Control         | ABS           |     |
| Air Bag        |     | Fog Lamps         |     | HID Head Lamps  | LED Head Lamps         | Spare Key     |     |
| Remote Key     |     | Push Start        |     | Seat Heater     | Pwr Seat               | Leather Seat  |     |
| Floor Mat      |     | Sun Roof          |     | Alloy Wheels    | Grill Guard            | Rear Wiper    |     |
| Rear Spoiler   |     | Stereo (FULL)     |