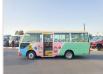

# Registration Year: 2013 Manufacture Year: 2013

# **Vehicle Specifications**

| Model:         |      | Chassis No:     | XZB40-0054179 | Grade:      |                   | Fuel:     | Diesel |
|----------------|------|-----------------|---------------|-------------|-------------------|-----------|--------|
| Engine:        | N04C | Drive Train:    | 2WD           | Dimensions: | 35 M <sup>3</sup> | Shape:    | BUS    |
| Engine No:     | 2023 | Transmission:   | MT            | Mileage:    | 126400            | Capacity: | 4000cc |
| Ext. Color:    |      | Weight (kg):    |               | Seats:      | 1                 | Color:    |        |
| Certification: |      | Classification: |               | Exterior:   | OTHER             | Interior: | GRAY   |

## Vehicle images













































### **Vehicle Options**

| Pwr Steering   | Yes | Pwr Wind          |     | Pwr Mirrors     | Center Lock            | Air Cond      | Yes |
|----------------|-----|-------------------|-----|-----------------|------------------------|---------------|-----|
| Reverse Camera |     | Pwr Slide Door    |     | Easy Closer     | Cruise Control         | ABS           |     |
| Air Bag        |     | Fog Lamps         |     | HID Head Lamps  | LED Head Lamps         | Spare Key     |     |
| Remote Key     |     | Push Start        |     | Seat Heater     | Pwr Seat               | Leather Seat  |     |
| Floor Mat      |     | Sun Roof          |     | Alloy Wheels    | Grill Guard            | Rear Wiper    |     |
| Rear Spoiler   |     | Stereo (FULL)     |