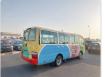

81

# Registration Year: 2013 Manufacture Year: 2013

# **Vehicle Specifications**

| Model:         |      | Chassis No:     | XZB40-0054179 | Grade:      |                   | Fuel:     | Diesel |
|----------------|------|-----------------|---------------|-------------|-------------------|-----------|--------|
| Engine:        | N04C | Drive Train:    | 2WD           | Dimensions: | 35 M <sup>3</sup> | Shape:    | BUS    |
| Engine No:     | 2023 | Transmission:   | MT            | Mileage:    | 126400            | Capacity: | 4000cc |
| Ext. Color:    |      | Weight (kg):    |               | Seats:      | 1                 | Color:    |        |
| Certification: |      | Classification: |               | Exterior:   | OTHER             | Interior: | GRAY   |

## Vehicle images













































### **Vehicle Options**

| Pwr Steering   | Yes | Pwr Wind          |     | Pwr Mirrors     | Center Lock            | Air Cond      | Yes |
|----------------|-----|-------------------|-----|-----------------|------------------------|---------------|-----|
| Reverse Camera |     | Pwr Slide Door    |     | Easy Closer     | Cruise Control         | ABS           |     |
| Air Bag        |     | Fog Lamps         |     | HID Head Lamps  | LED Head Lamps         | Spare Key     |     |
| Remote Key     |     | Push Start        |     | Seat Heater     | Pwr Seat               | Leather Seat  |     |
| Floor Mat      |     | Sun Roof          |     | Alloy Wheels    | Grill Guard            | Rear Wiper    |     |
| Rear Spoiler   |     | Stereo (FULL)