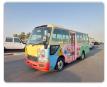

D 587781

# Registration Year: 2013 Manufacture Year: 2013

# **Vehicle Specifications**

| Model:         |      | Chassis No:     | XZB40-0054179 | Grade:      |                   | Fuel:     | Diesel |
|----------------|------|-----------------|---------------|-------------|-------------------|-----------|--------|
| Engine:        | N04C | Drive Train:    | 2WD           | Dimensions: | 35 M <sup>3</sup> | Shape:    | BUS    |
| Engine No:     | 2023 | Transmission:   | MT            | Mileage:    | 126400            | Capacity: | 4000cc |
| Ext. Color:    |      | Weight (kg):    |               | Seats:      | 1                 | Color:    |        |
| Certification: |      | Classification: |               | Exterior:   | OTHER             | Interior: | GRAY   |

## Vehicle images













































### **Vehicle Options**

| Pwr Steering   | Yes | Pwr Wind          |     | Pwr Mirrors     | Center Lock            | Air Cond      | Yes |
|----------------|-----|-------------------|-----|-----------------|------------------------|---------------|-----|
| Reverse Camera |     | Pwr Slide Door    |     | Easy Closer     | Cruise Control         | ABS           |     |
| Air Bag        |     | Fog Lamps         |     | HID Head Lamps  | LED Head Lamps         | Spare Key     |     |
| Remote Key     |     | Push Start        |     | Seat Heater     | Pwr Seat               | Leather Seat  |     |
| Floor Mat      |     | Sun Roof          |     | Alloy Wheels    | Grill Guard            | Rear Wiper    |     |
| Rear Spoiler   |     | Stereo (FU