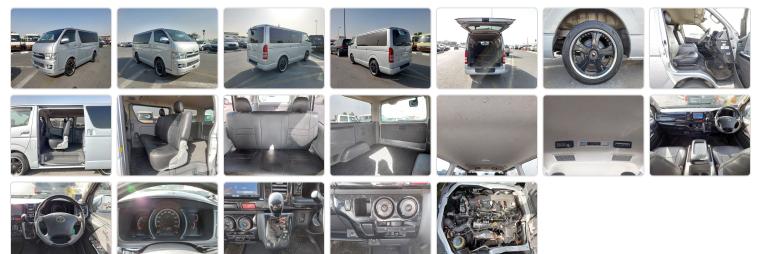

## TOYOTA HIACE VAN

Stock ID 571264

# **Vehicle Specifications**

| Model:         |         | Chassis No:     | KDH200-0034729 | Grade:      |                   | Fuel:     | Diesel |
|----------------|---------|-----------------|----------------|-------------|-------------------|-----------|--------|
| Engine:        | 2KD-FTV | Drive Train:    | 2WD            | Dimensions: | 17 M <sup>3</sup> | Shape:    | VAN    |
| Engine No:     | 2023    | Transmission:   | AT             | Mileage:    | 305300            | Capacity: | 2500cc |
| Ext. Color:    | 1E7     | Weight (kg):    |                | Seats:      | 5                 | Color:    |        |
| Certification: |         | Classification: |                | Exterior:   | SILVER            | Interior: | BLACK  |

## Vehicle images

### **Vehicle Options**

| Pwr Steering   | Yes | Pwr Wind          | Yes | Pwr Mirrors     | Yes | Center Lock            | Yes | Air Cond      | Yes |
|----------------|-----|-------------------|-----|-----------------|-----|------------------------|-----|---------------|-----|
| Reverse Camera |     | Pwr Slide Door    |     | Easy Closer     |     | Cruise Control         |     | ABS           |     |
| Air Bag        |     | Fog Lamps         |     | HID Head Lamps  |     | LED Head Lamps         |     | Spare Key     |     |
| Remote Key     |     | Push Start        |     | Seat Heater     |     | Pwr Seat               |     | Leather Seat  |     |
| Floor Mat      |     | Sun Roof          |     | Alloy Wheels    | Yes | Grill Guard            |     | Rear Wiper    |     |
| Rear Spoiler   |     | Stereo (FULL)     |     | Navi/TV         |     | CD Player              |     | Car MD        |     |
| AUX            |     | Spare Tire        |     | Spare Tire Case |     | Puncture Repairing Kit |     | Tool          |     |
| Jack           |     | Operators Manual  |     | Maint. Record   |     | 360 Degree Camera      |     | AM/FM Radio   | Yes |
| 4WD            |     | 2WD               | Yes | Back Tire       |     | TV                     |     | Body Kit      |     |
| Side Skirts    |     | Front Lip Spoiler |     | Turbo           |     | Side Airbag            |     | Wheel Spanner |     |
| ESC            |     | Keyless Entry     |     |                 |     |                        |     |               |     |