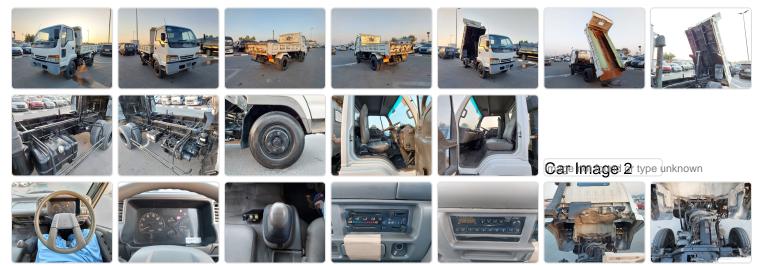

gistration Year: 1996 Manufacture Year: 1996**

# **Vehicle Specifications**

| Model:         |      | Chassis No:     | NRR33C1-3001298 | Grade:      |                   | Fuel:     | Diesel |
|----------------|------|-----------------|-----------------|-------------|-------------------|-----------|--------|
| Engine:        |      | Drive Train:    | 2WD             | Dimensions: | 27 M <sup>3</sup> | Shape:    | TRUCK  |
| Engine No:     | 2023 | Transmission:   | MT              | Mileage:    | 205800            | Capacity: | 8220cc |
| Ext. Color:    |      | Weight (kg):    |                 | Seats:      | 3                 | Color:    |        |
| Certification: |      | Classification: |                 | Exterior:   | WHITE             | Interior: | BEIGE  |

## Vehicle images



## **Vehicle Options**

| Pwr Steering   | Yes | Pwr Wind          |     | Pwr Mirrors     | Center Lock            | Air Cond Ye   |
|----------------|-----|-------------------|-----|-----------------|------------------------|---------------|
| Reverse Camera |     | Pwr Slide Door    |     | Easy Closer     | Cruise Control         | ABS           |
| Air Bag        |     | Fog Lamps         |     | HID Head Lamps  | LED Head Lamps         | Spare Key     |
| Remote Key     |     | Push Start        |     | Seat Heater     | Pwr Seat               | Leather Seat  |
| Floor Mat      |     | Sun Roof          |     | Alloy Wheels    | Grill Guard            | Rear Wiper    |
| Rear Spoiler   |     | Stereo (FULL)     |     | Navi/TV         | CD Player              | Car MD        |
| AU