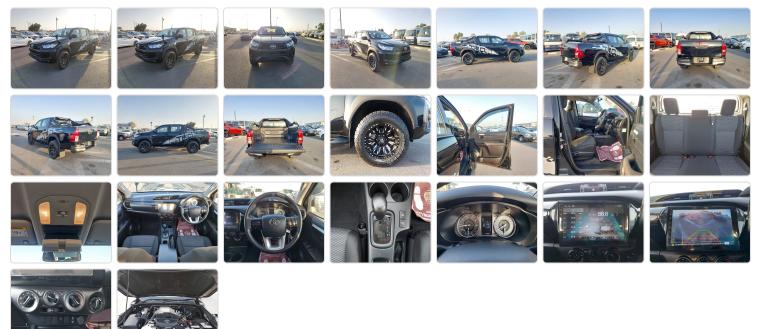

2021 Manufacture Year: 2021**

# **Vehicle Specifications**

| Model:         |         | Chassis No:     | GUN125-3926396 | Grade:      |                   | Fuel:     | Diesel  |
|----------------|---------|-----------------|----------------|-------------|-------------------|-----------|---------|
| Engine:        | 2GD-FTV | Drive Train:    | 4WD            | Dimensions: | 19 M <sup>3</sup> | Shape:    | PICK UP |
| Engine No:     | 2023    | Transmission:   | AT             | Mileage:    | 34547             | Capacity: | 2400cc  |
| Ext. Color:    |         | Weight (kg):    |                | Seats:      | 5                 | Color:    |         |
| Certification: |         | Classification: |                | Exterior:   | BLACK             | Interior: | BLACK   |

# Vehicle images



### **Vehicle Options**

| Pwr Steering   | Yes | Pwr Wind          | Yes | Pwr Mirrors     | Yes | Center Lock            | Yes | Air Cond      | Yes |
|----------------|-----|-------------------|-----|-----------------|-----|------------------------|-----|---------------|-----|
| Reverse Camera | Yes | Pwr Slide Door    |     | Easy Closer     |     | Cruise Control         |     | ABS           |     |
| Air Bag        | Yes | Fog Lamps         | Yes | HID Head Lamps  |     | LED Head Lamps         |     | Spare Key     |     |
| Remote Key     |     | Push Start        |     | Seat Heater     |     | Pwr Seat               |     | Leather Seat  |     |
| Floor Mat      |     | Sun Roof          |     | Alloy Wheels    | Yes | Grill Guard            |     | Rear Wiper    |     |
| Rea